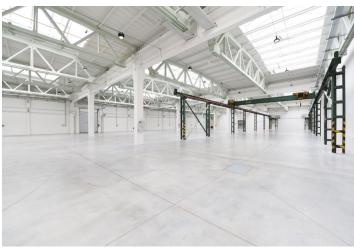

#### Industrial/Warehouse Space:

- docks, loading ramps and zero level access
- 3,4 x 4,2 m entrance gate
- floor loading capacity of 5 t/sq.m.
- increased loading capacity of roof construction up to 30 kg/sq.m.
- clear ceiling height from 10,5 m
- column grid structure 12 x 24 m
- LED lighting min. 300 Lux
- opening skylights up to 8%
- efficient HVAC technology in the building
- utility connections (water, sewerage, gas, electricity)
- electrical substation with unlimited supply
- 3 500 sq.m. smallest size of independent unit
- Industry 4.0 features (5G, utilities capacity, etc.)