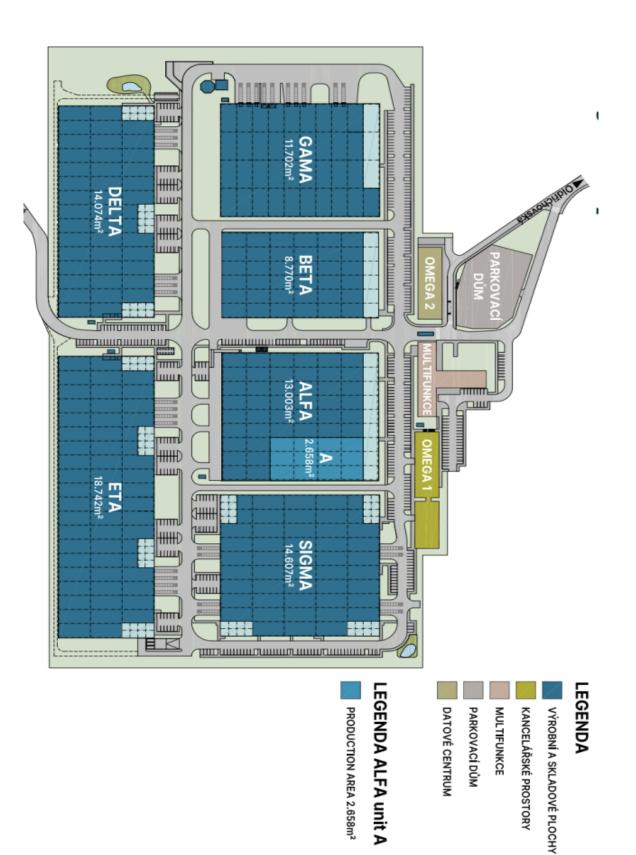

**13,500 sq.m.** of warehouse, industrial and office space for lease in an industrial park situated in Tachov, near the German border. Thanks to its location, the park is suitable for domestic as well as international commercial activities. The high standard premises are suitable as a logisitics center or light manufacturing and can be adapted based on the client's requirements. Additional buildings are planned to be built in the complex (BTS solution).

#### Industrial/Warehouse Space:

- docks, loading ramps and zero level access
- 3,4 x 4,2 m entrance gate
- floor loading capacity of 5 t/sq.m.
- increased loading capacity of roof construction up to 30 kg/sq.m.
- clear ceiling height from 10,5 m
- column grid structure 12 x 24 m
- LED lighting min. 300 Lux
- opening skylights up to 8%
- efficient HVAC technology in the building
- utility connections (water, sewerage, gas, electricity)
- electrical substation with unlimited supply
- 3 500 sq.m. smallest size of independent unit
- Industry 4.0 features (5G, utilities capacity, etc.)