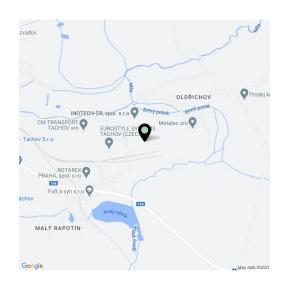

#### Location:

The park is located close to the D5 highway (10km), by exit 128 in the direction towards Germany and exit 136 in the direction from Germany, and offers very good connections to other industrial and commercial companies in Central Europe. Good accessibility by public transport – a bus stop and a train station are close to the park.