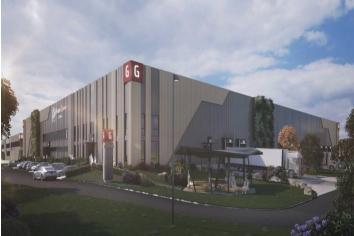

**13,500 sq.m.** of warehouse, industrial and office space for lease in an industrial park situated in Tachov, near the German border. Thanks to its location, the park is suitable for domestic as well as international commercial activities. The high standard premises are suitable as a logisitics center or light manufacturing and can be adapted based on the client's requirements. Additional buildings are planned to be built in the complex (BTS solution).