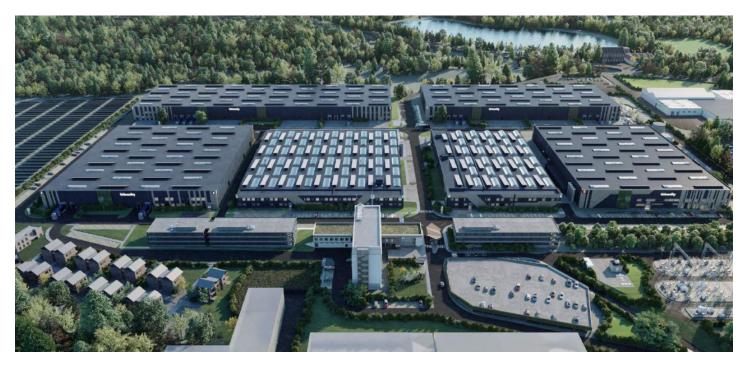

**13,500 sq.m.** of warehouse, industrial and office space for lease in an industrial park situated in Tachov, near the German border. Thanks to its location, the park is suitable for domestic as well as international commercial activities. The high standard premises are suitable as a logisitics center or light manufacturing and can be adapted based on the client's requirements. Additional buildings are planned to be built in the complex (BTS solution).

#### Location:

The park is located close to the D5 highway (10km), by exit 128 in the direction towards Germany and exit 136 in the direction from Germany, and offers very good connections to other industrial and commercial companies in Central Europe. Good accessibility by public transport – a bus stop and a train station are close to the park.