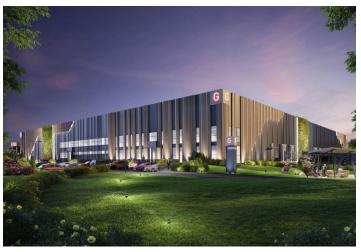

**13,500 sq.m.** of warehouse, industrial and office space for lease in an industrial park situated in Tachov, near the German border. Thanks to its location, the park is suitable for domestic as well as international commercial activities. The high standard premises are suitable as a logisitics center or light manufacturing and can be adapted based on the client's requirements. Additional buildings are planned to be built in the complex (BTS solution).

#### Features and Services:

- flexible units (storage/office/light production/showroom)
- property management services
- 24/7 security and CCTV
- property maintenance
- sufficient no. of parking spaces
- high-standard buildings
- accommodation
- canteen