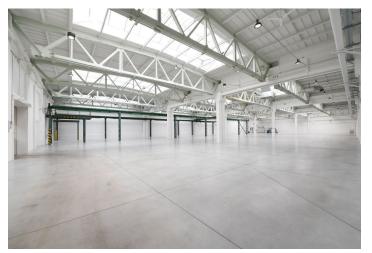

#### Industrial/Warehouse Space:

- docks, loading ramps and zero level access
- 3,4 x 4,2 m entrance gate
- floor loading capacity of 5 t/sq.m.
- increased loading capacity of roof construction up to 30 kg/sq.m.
- clear ceiling height from 10,5 m
- column grid structure 12 x 24 m
- LED lighting min. 300 Lux
- opening skylights up to 8%
- efficient HVAC technology in the building
- utility connections (water, sewerage, gas, electricity)
- electrical substation with unlimited supply
- 3 500 sq.m. smallest size of independent unit
- Industry 4.0 features (5G, utilities capacity, etc.)