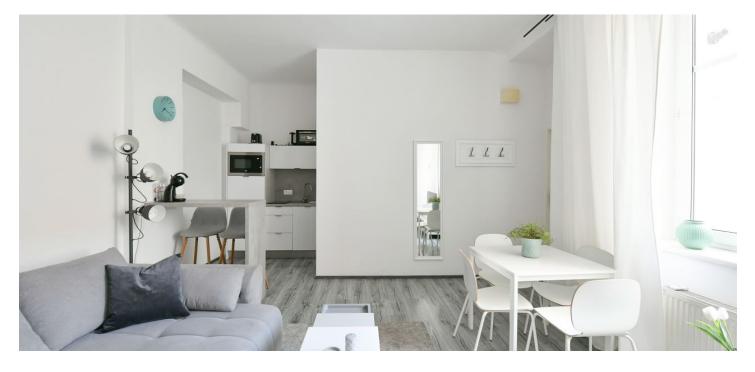

The layout consists of a living room with a kitchen, a separate bedroom, and a bathroom (shower, sink, toilet). The windows face the courtyard, so there is no noise from street traffic.

The laminate floors in a wood decor create a cozy atmosphere. The kitchen is fully equipped. The building's facade, common areas, and elevator have been renovated (in 2019).

Floor area 37.5 m<sup>2</sup>.

The photos come from the apartment on the lower floor with an identical layout and facilities.

In addition to regular property viewings, we also offer real-time video viewings via WhatsApp, FaceTime, Messenger, Skype, and other apps.