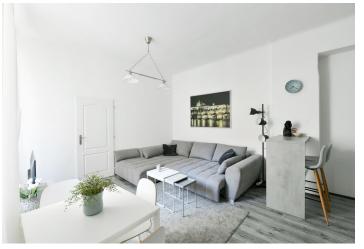

The layout consists of a living room with a kitchen, a separate bedroom, and a bathroom (shower, sink, toilet). The windows face the courtyard, so there is no noise from street traffic.

The laminate floors in a wood decor create a cozy atmosphere. The kitchen is fully equipped. The building's facade, common areas, and elevator have been renovated (in 2019).

Floor area 37.5 m<sup>2</sup>.

The photos come from the apartment on the lower floor with an identical layout and facilities.

In addition to regular property viewings, we also offer real-time video viewings via WhatsApp, FaceTime, Messenger, Skype, and other apps.