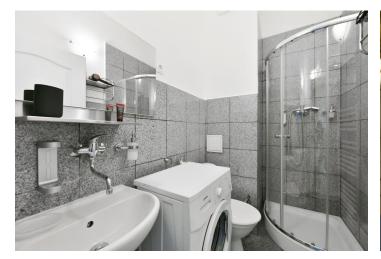

The layout consists of a living room with a kitchen, a separate bedroom, and a bathroom (shower, sink, toilet). The windows face the courtyard, so there is no noise from street traffic.

The laminate floors in a wood decor create a cozy atmosphere. The kitchen is fully equipped. The building's facade, common areas, and elevator have been renovated (in 2019).

Floor area 37.5 m<sup>2</sup>.

The photos come from the apartment on the lower floor with an identical layout and facilities.

In addition to regular property viewings, we also offer real-time video viewings via WhatsApp, FaceTime, Messenger, Skype, and other apps.