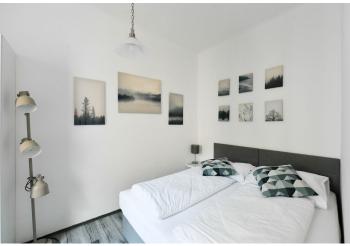

The layout consists of a living room with a kitchen, a separate bedroom, and a bathroom (shower, sink, toilet). The windows face the courtyard, so there is no noise from street traffic.

The laminate floors in a wood decor create a cozy atmosphere. The kitchen is fully equipped. The building's facade, common areas, and elevator have been renovated (in 2019).

Floor area 37.5 m<sup>2</sup>.

The photos come from the apartment on the lower floor with an identical layout and facilities.

In addition to regular property viewings, we also offer real-time video viewings via WhatsApp, FaceTime, Messenger, Skype, and other apps.