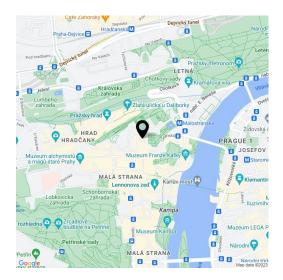

The attractive neighborhood in which VII House stands is exceptional due to the presence of the Senate and the Chamber of Deputies and the immediate proximity to Charles Bridge and Prague Castle. The house is in the middle of Malá Strana, yet tucked away from the main tourist routes. It's only a few minutes' walk to a tram and metro station, with beautifully landscaped palace gardens, Petřín Gardens, and Kampa Park with the romantic Čertovka nearby. Famous restaurants and stylish cafes can be found in the immediate vicinity.