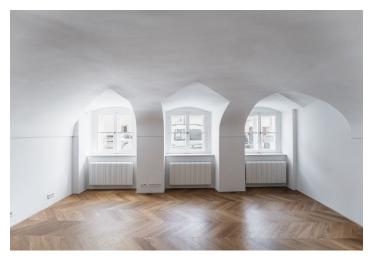

The unit consists of a living room with a preparation for a kitchen and direct views of the street, as well as a bathroom and a hallway with a wardrobe.

The offered studio is located on the ground floor in the oldest part of the house; the **original vaulted ceilings** reflect the building's history. The interior design is by the **Formafatal studio** of architect **Dagmar Štěpánová**. Floors are **oak in a chevron pattern.** Facilities include **designer Agorà radiators** by the Italian brand TUBES, underfloor heating in the bathroom, a **Villeroy & Boch** sink, a Hüppe shower tray, a **Tece** toilet, **Bongio** faucets, and **Invisidoor** doors with concealed hinges and **DND Handles.** 