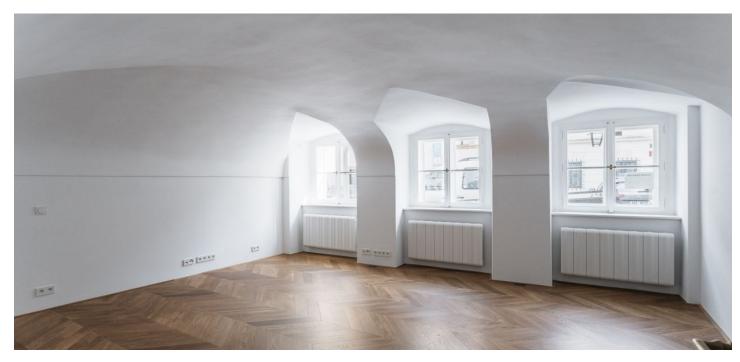

The unit consists of a living room with a preparation for a kitchen and direct views of the street, as well as a bathroom and a hallway with a wardrobe.

The offered studio is located on the ground floor in the oldest part of the house; the **original vaulted ceilings** reflect the building's history. The interior design is by the **Formafatal studio** of architect **Dagmar Štěpánová**. Floors are **oak in a chevron pattern.** Facilities include **designer Agorà radiators** by the Italian brand TUBES, underfloor heating in the bathroom, a **Villeroy & Boch** sink, a Hüppe shower tray, a **Tece** toilet, **Bongio** faucets, and **Invisidoor** doors with concealed hinges and **DND Handles.** 