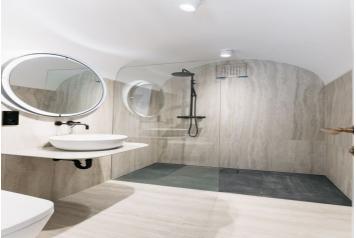

The unit consists of a living room with a preparation for a kitchen and direct views of the street, as well as a bathroom and a hallway with a wardrobe.

The offered studio is located on the ground floor in the oldest part of the house; the **original vaulted ceilings** reflect the building's history. The interior design is by the **Formafatal studio** of architect **Dagmar Štěpánová**. Floors are **oak in a chevron pattern.** Facilities include **designer Agorà radiators** by the Italian brand TUBES, underfloor heating in the bathroom, a **Villeroy & Boch** sink, a Hüppe shower tray, a **Tece** toilet, **Bongio** faucets, and **Invisidoor** doors with concealed hinges and **DND Handles.** 