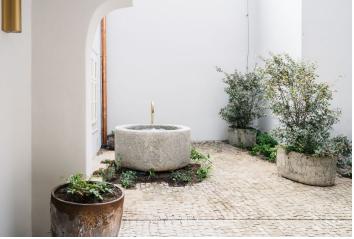

\* Area of the unit according to the Civil Code. The area consists of the sum total area of the entire unit bounded by perimeter walls.

This designer apartment with views of a picturesque courtyard is part of the exclusive VII House project—a house that is currently being refurbished at a prestigious address on Valdštejnská Square, in a place with an incredibly strong genius loci. The building's long and rich history, modern Czech design, and facilities from premium brands form a combination that ensures absolutely unique living.

The unit consists of a living room with a preparation for a kitchen and direct views of the street, as well as a bathroom and a hallway with a wardrobe.

The offered studio is located on the ground floor in the oldest part of the house; the **original vaulted ceilings** reflect the building's history. The interior design is by the **Formafatal studio** of architect **Dagmar Štěpánová**. Floors are **oak in a chevron pattern.** Facilities include **designer Agorà radiators** by the Italian brand TUBES, underfloor heating in the bathroom, a **Villeroy & Boch** sink, a Hüppe shower tray, a **Tece** toilet, **Bongio** faucets, and **Invisidoor** doors with concealed hinges and **DND Handles.** 