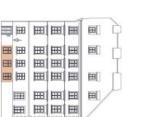

## € 535 893 | CZK 13 400 000

1+KK, T.NP

UMÍSTĚNÍ V RÁMCI PODLAŽÍ

| Podlahos<br>púdorysr<br>púdorysr<br>Nezahm                                                                                                                                                                                                                                                           | PODL                  | 2.4                | 2.3                | 2.2                | 2.1          |  |
|------------------------------------------------------------------------------------------------------------------------------------------------------------------------------------------------------------------------------------------------------------------------------------------------------|-----------------------|--------------------|--------------------|--------------------|--------------|--|
| Podlahová plocha je vypočtena podle nařízení vlády č. 366/2013 Sb. jak<br>půdorysná plocha ohraničená vnitřním stranami obvodových zdí bytu vr<br>půdorysné plochy adreti svíslých noračných i nenosných konstrukci uvnitř<br>Nezahmuje balkony, lodžie, terasy, předzahrádky a jiné zpevněné ploch. | PODLAHOVÁ PLOCHA BYTU | ΟΒΫΥΑϹΊ ΡΟΚΟЈ + ΚΚ | KOUPELNA           | ŠATNA              | VSTUPNÍ HALA |  |
| . 366/2013 Sb. jak<br>dových zdľ bytu vč<br>h konstrukcí uvnitř<br>né zpevněné ploch                                                                                                                                                                                                                 | 47,6 m                | 32,2 m²            | 4,3 m <sup>2</sup> | 5,0 m <sup>2</sup> | 6,1 m²       |  |

četné

, přesná specifikace vodů a jejich možného řešení bytu. Zobrazený nát řízení bytu je uváděno pou o napojení bude určena v

VYCHODN

POHLE

Svoboda & Williams s.r.o. info@svoboda-williams.com www.svoboda-williams.com