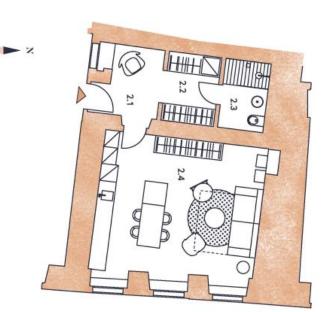

## € 535 893 | CZK 13 400 000

1+KK, T.NP

UMÍSTĚNÍ V RÁMCI PODLAŽÍ

| Podlahos<br>púdorysr<br>púdorysr<br>Nezahm                                                                                                                                                                                                                                                           | PODL                  | 2.4                | 2.3                | 2.2                | 2.1          |  |
|------------------------------------------------------------------------------------------------------------------------------------------------------------------------------------------------------------------------------------------------------------------------------------------------------|-----------------------|--------------------|--------------------|--------------------|--------------|--|
| Podlahová plocha je vypočtena podle nařízení vlády č. 366/2013 Sb. jak<br>půdorysná plocha ohraničená vnitřním stranami obvodových zdí bytu vr<br>půdorysné plochy adreti svíslých noračných i nenosných konstrukci uvnitř<br>Nezahmuje balkony, lodžie, terasy, předzahrádky a jiné zpevněné ploch. | PODLAHOVÁ PLOCHA BYTU | ΟΒΫΥΑϹΊ ΡΟΚΟЈ + ΚΚ | KOUPELNA           | ŠATNA              | VSTUPNÍ HALA |  |
| . 366/2013 Sb. jak<br>dových zdľ bytu vč<br>h konstrukcí uvnitř<br>né zpevněné ploch                                                                                                                                                                                                                 | 47,6 m                | 32,2 m²            | 4,3 m <sup>2</sup> | 5,0 m <sup>2</sup> | 6,1 m²       |  |

četné

, přesná specifikace vodů a jejich možného řešení bytu. Zobrazený nát řízení bytu je uváděno pou o napojení bude určena v

VYCHODN

POHLE

Svoboda & Williams s.r.o. info@svoboda-williams.com www.svoboda-williams.com