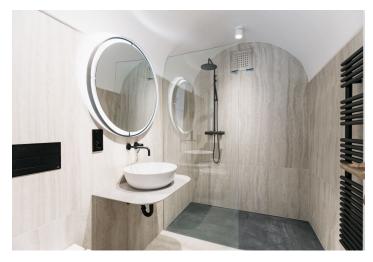

The unit consists of a living room with a preparation for a kitchen and direct views of a green courtyard, as well as a bathroom and a hallway.

The offered studio is located on the ground floor in the oldest part of the house; the **original vaulted ceilings** reflect the building's history. The interior design is by the **Formafatal studio** of architect **Dagmar Štěpánová**. Floors are **oak in a chevron pattern**. Facilities include **designer Agorà radiators** by the Italian brand TUBES, underfloor heating in the bathroom, a **Villeroy & Boch** sink, a Hüppe shower tray, a **Tece** toilet, **Bongio** faucets, and **Invisidoor** doors with concealed hinges and **DND Handles**.