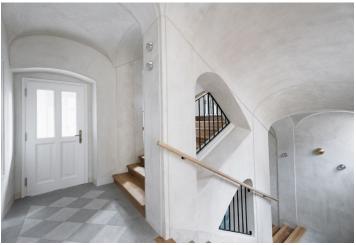

<sup>\*</sup> Area of the unit according to the Civil Code. The area consists of the sum total area of the entire unit bounded by perimeter walls.

This designer apartment with views of a picturesque courtyard is part of the exclusive VII House project—a house that is currently being refurbished at a prestigious address on Valdštejnská Square, in a place with an incredibly strong genius loci. The building's long and rich history, modern Czech design, and facilities from premium brands form a combination that ensures absolutely unique living.

The unit consists of a living room with a preparation for a kitchen and direct views of a green courtyard, as well as a bathroom and a hallway.

The offered studio is located on the ground floor in the oldest part of the house; the **original vaulted ceilings** reflect the building's history. The interior design is by the **Formafatal studio** of architect **Dagmar Štěpánová**. Floors are **oak in a chevron pattern**. Facilities include **designer Agorà radiators** by the Italian brand TUBES, underfloor heating in the bathroom, a **Villeroy & Boch** sink, a Hüppe shower tray, a **Tece** toilet, **Bongio** faucets, and **Invisidoor** doors with concealed hinges and **DND Handles**.