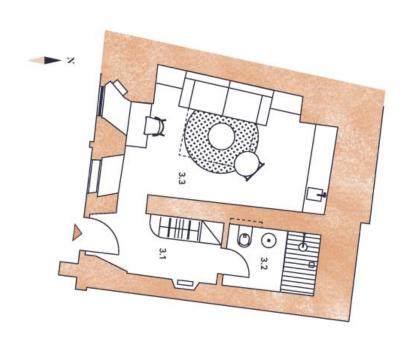

Floor area 31.9 m<sup>2</sup>.

### € 291 942 I CZK 7 300 000

32 m², Prague 1, Malá Strana, Valdštejnské náměstí

UMÍSTĚNÍ V RÁMCI PODLAŽÍ

UMÍSTĚNÍ V RÁMCI PATRA

3.2 PODLAHOVÁ PLOCHA BYTU OBÝVACÍ POKOJ + KK 31,9 m<sup>2</sup>

Svoboda & Williams s.r.o. info@svoboda-williams.com www.svoboda-williams.com