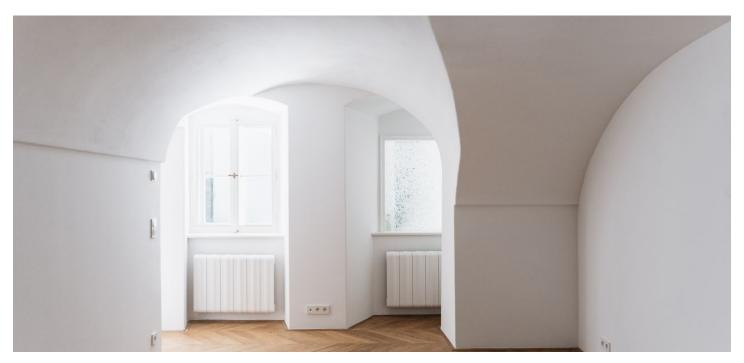

The unit consists of a living room with a preparation for a kitchen and direct views of a green courtyard, as well as a bathroom and a hallway.

The offered studio is located on the ground floor in the oldest part of the house; the **original vaulted ceilings** reflect the building's history. The interior design is by the **Formafatal studio** of architect **Dagmar Štěpánová**. Floors are **oak in a chevron pattern**. Facilities include **designer Agorà radiators** by the Italian brand TUBES, underfloor heating in the bathroom, a **Villeroy & Boch** sink, a Hüppe shower tray, a **Tece** toilet, **Bongio** faucets, and **Invisidoor** doors with concealed hinges and **DND Handles**.