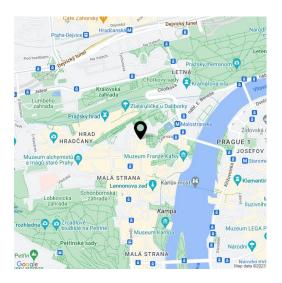

The attractive neighborhood in which VII House stands is exceptional due to the presence of the Senate and the Chamber of Deputies and the immediate proximity to Charles Bridge and Prague Castle. The house is in the middle of Malá Strana, yet tucked away from the main tourist routes. It's only a few minutes' walk to a tram and metro station, with beautifully landscaped palace gardens, Petřín Gardens, and Kampa Park with the romantic Čertovka nearby. Famous restaurants and stylish cafes can be found in the immediate vicinity.