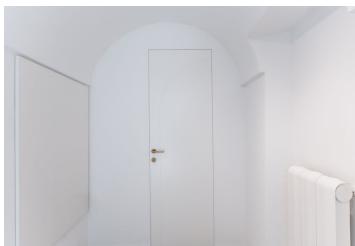

The unit consists of a living room with a preparation for a kitchen and direct views of a green courtyard, as well as a bathroom and a hallway.

The offered studio is located on the ground floor in the oldest part of the house; the **original vaulted ceilings** reflect the building's history. The interior design is by the **Formafatal studio** of architect **Dagmar Štěpánová**. Floors are **oak in a chevron pattern**. Facilities include **designer Agorà radiators** by the Italian brand TUBES, underfloor heating in the bathroom, a **Villeroy & Boch** sink, a Hüppe shower tray, a **Tece** toilet, **Bongio** faucets, and **Invisidoor** doors with concealed hinges and **DND Handles**.