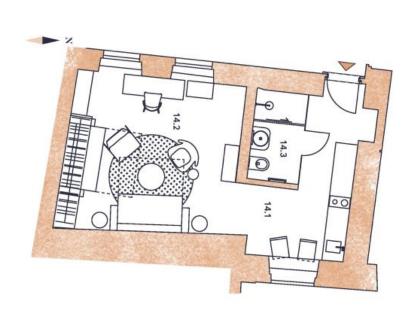

The area of the 4th floor apartment consists of a living room with a window towards the **quiet courtyard**, a kitchen area with a window facing **Valdštejnská Garden**, a bathroom, and a foyer.

The interior design was created by the Formafatal studio of architect Dagmar Štěpánová. High-end facilities include an oak floors in a modern chevron pattern, Agorà designer radiators from the Italian brand TUBES, a fully equipped bathroom with underfloor heating, a Villeroy & Boch sink, a Hüppe shower tray, a Tece toilet, and Bongio faucets, an Invisidoor door with concealed hinges and DND Handles, or new wooden windows. The building's central boiler system provides heating by gas condensing boilers. Residents of the building have access to elegant common areas with a Classicist staircase, complete with original Czech lighting, and an elevator for convenience.

Floor area 38.1 m<sup>2</sup>.

## **Apartment Studio (1+kk)**

Ask for price

1+KK, 5.NP

38 m², Prague 1, Malá Strana, Valdštejnské náměstí

UMÍSTĚNÍ V RÁMCI PATRA

| Podľahová<br>půdorysná<br>půdorysná                                                                                                                   | PODL                  | 14.3     | 14.2          | 14.1              |  |
|-------------------------------------------------------------------------------------------------------------------------------------------------------|-----------------------|----------|---------------|-------------------|--|
| Podlahová plocha je vypočtena podle nařízení vlá<br>půdovysná plocha ohraničená vnitřníní stranami<br>půdovysná plochy všech svislých nosných i neno: | PODLAHOVÁ PLOCHA BYTU | KOUPELNA | OBÝVACÍ POKOJ | VSTUPNÍ HALA + KK |  |