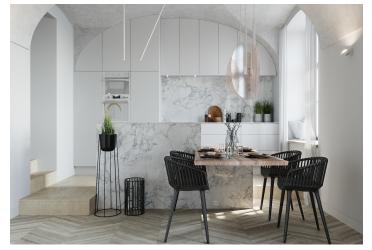

The area of the 4th floor apartment consists of a living room with a window towards the **quiet courtyard**, a kitchen area with a window facing **Valdštejnská Garden**, a bathroom, and a foyer.

The interior design was created by the Formafatal studio of architect Dagmar Štěpánová. High-end facilities include an oak floors in a modern chevron pattern, Agorà designer radiators from the Italian brand TUBES, a fully equipped bathroom with underfloor heating, a Villeroy & Boch sink, a Hüppe shower tray, a Tece toilet, and Bongio faucets, an Invisidoor door with concealed hinges and DND Handles, or new wooden windows. The building's central boiler system provides heating by gas condensing boilers. Residents of the building have access to elegant common areas with a Classicist staircase, complete with original Czech lighting, and an elevator for convenience.