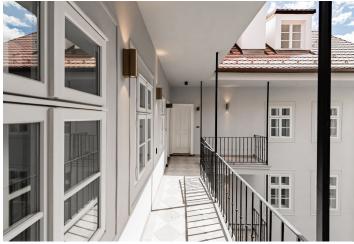

The area of the 4th floor apartment consists of a living room with a window towards the **quiet courtyard**, a kitchen area with a window facing **Valdštejnská Garden**, a bathroom, and a foyer.

The interior design was created by the Formafatal studio of architect Dagmar Štěpánová. High-end facilities include an oak floors in a modern chevron pattern, Agorà designer radiators from the Italian brand TUBES, a fully equipped bathroom with underfloor heating, a Villeroy & Boch sink, a Hüppe shower tray, a Tece toilet, and Bongio faucets, an Invisidoor door with concealed hinges and DND Handles, or new wooden windows. The building's central boiler system provides heating by gas condensing boilers. Residents of the building have access to elegant common areas with a Classicist staircase, complete with original Czech lighting, and an elevator for convenience.