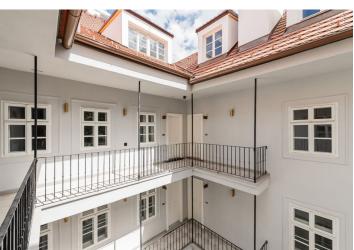

\* Area of the unit according to the Civil Code. The area consists of the sum total area of the entire unit bounded by perimeter walls.

This new apartment with a window facing a poetic green courtyard is part of the exclusive VII House project, a house that is currently being refurbished in a place with an incredibly strong genius loci, on the corner of Valdštejnské Square. The building's long and rich history, modern Czech interior design, and facilities from premium brands create an impressive combination.

The area of the 4th floor apartment consists of a living room with a window towards the **quiet courtyard**, a kitchen area with a window facing **Valdštejnská Garden**, a bathroom, and a foyer.

The interior design was created by the Formafatal studio of architect Dagmar Štěpánová. High-end facilities include an oak floors in a modern chevron pattern, Agorà designer radiators from the Italian brand TUBES, a fully equipped bathroom with underfloor heating, a Villeroy & Boch sink, a Hüppe shower tray, a Tece toilet, and Bongio faucets, an Invisidoor door with concealed hinges and DND Handles, or new wooden windows. The building's central boiler system provides heating by gas condensing boilers. Residents of the building have access to elegant common areas with a Classicist staircase, complete with original Czech lighting, and an elevator for convenience.