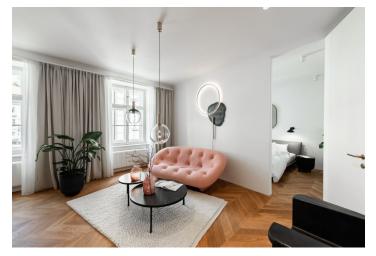

The layout of the 4th floor apartment consists of a more than **40-meter** living room with a unique stone portal made of Božanov sandstone and a preparation for an open plan kitchen, 2 bedrooms with their own bathrooms with toilets, a dressing room, a utility room, a separate toilet, and an entrance hall. The windows of the living room and master bedroom provide breathtaking views of Prague Castle, Prague's dominant landmark.

The interior design was created by the Formafatal studio of architect Dagmar Štěpánová. High-end facilities include oak floors in a modern chevron pattern, Agorà designer radiators from the Italian brand TUBES, a fully equipped bathroom with underfloor heating, a Villeroy & Boch sink, a Hüppe shower tray, a Tece toilet, and Bongio faucets, an Invisidoor door with concealed hinges and DND Handles, or new wooden windows. The building's central boiler system provides heating by gas condensing boilers. Residents of the building have access to elegant common areas with a Classicist staircase, complete with original Czech lighting, and an elevator for convenience.