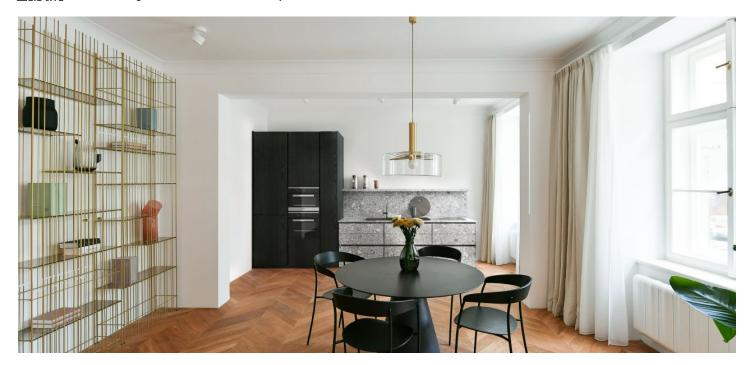

The layout of the 4th floor apartment consists of a more than **40-meter** living room with a unique stone portal made of Božanov sandstone and a preparation for an open plan kitchen, 2 bedrooms with their own bathrooms with toilets, a dressing room, a utility room, a separate toilet, and an entrance hall. The windows of the living room and master bedroom provide breathtaking views of Prague Castle, Prague's dominant landmark.

The interior design was created by the Formafatal studio of architect Dagmar Štěpánová. High-end facilities include oak floors in a modern chevron pattern, Agorà designer radiators from the Italian brand TUBES, a fully equipped bathroom with underfloor heating, a Villeroy & Boch sink, a Hüppe shower tray, a Tece toilet, and Bongio faucets, an Invisidoor door with concealed hinges and DND Handles, or new wooden windows. The building's central boiler system provides heating by gas condensing boilers. Residents of the building have access to elegant common areas with a Classicist staircase, complete with original Czech lighting, and an elevator for convenience.