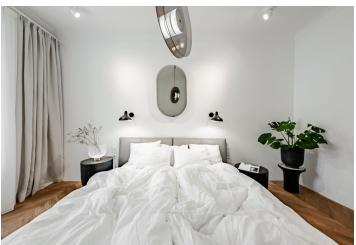

The layout of the 4th floor apartment consists of a more than **40-meter** living room with a unique stone portal made of Božanov sandstone and a preparation for an open plan kitchen, 2 bedrooms with their own bathrooms with toilets, a dressing room, a utility room, a separate toilet, and an entrance hall. The windows of the living room and master bedroom provide breathtaking views of Prague Castle, Prague's dominant landmark.

The interior design was created by the Formafatal studio of architect Dagmar Štěpánová. High-end facilities include oak floors in a modern chevron pattern, Agorà designer radiators from the Italian brand TUBES, a fully equipped bathroom with underfloor heating, a Villeroy & Boch sink, a Hüppe shower tray, a Tece toilet, and Bongio faucets, an Invisidoor door with concealed hinges and DND Handles, or new wooden windows. The building's central boiler system provides heating by gas condensing boilers. Residents of the building have access to elegant common areas with a Classicist staircase, complete with original Czech lighting, and an elevator for convenience.