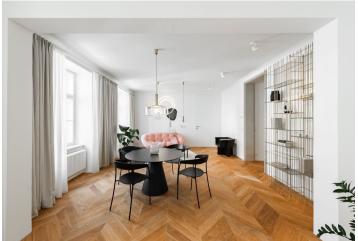

The layout of the 4th floor apartment consists of a more than **40-meter** living room with a unique stone portal made of Božanov sandstone and a preparation for an open plan kitchen, 2 bedrooms with their own bathrooms with toilets, a dressing room, a utility room, a separate toilet, and an entrance hall. The windows of the living room and master bedroom provide breathtaking views of Prague Castle, Prague's dominant landmark.

The interior design was created by the Formafatal studio of architect Dagmar Štěpánová. High-end facilities include oak floors in a modern chevron pattern, Agorà designer radiators from the Italian brand TUBES, a fully equipped bathroom with underfloor heating, a Villeroy & Boch sink, a Hüppe shower tray, a Tece toilet, and Bongio faucets, an Invisidoor door with concealed hinges and DND Handles, or new wooden windows. The building's central boiler system provides heating by gas condensing boilers. Residents of the building have access to elegant common areas with a Classicist staircase, complete with original Czech lighting, and an elevator for convenience.