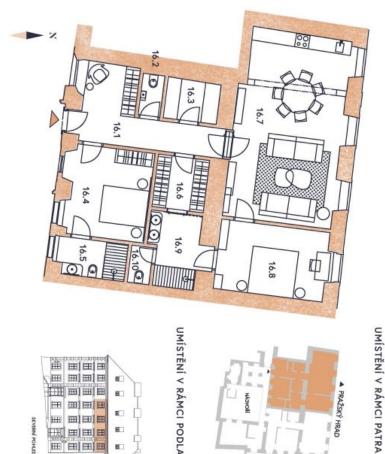

The layout of the 4th floor apartment consists of a more than **40-meter** living room with a unique stone portal made of Božanov sandstone and a preparation for an open plan kitchen, 2 bedrooms with their own bathrooms with toilets, a dressing room, a utility room, a separate toilet, and an entrance hall. The windows of the living room and master bedroom provide breathtaking views of Prague Castle, Prague's dominant landmark.

Floor area 118.2 m<sup>2</sup>.

The photos were taken in a furnished showflat with the same layout.

Brno

## Apartment Two-bedroom (3+kk)

118 m², Prague 1, Malá Strana, Valdštejnské náměstí

ш 田 田田田

VALDŠTEJNSKÝ PALÁC ▼ ▶

| PODL                  | 16.10 WC           | 16.9               | 16.8                | 16.7                | 16.6               | 16.5               | 16.4                | 16.3               | 16.2               | 16.1                |
|-----------------------|--------------------|--------------------|---------------------|---------------------|--------------------|--------------------|---------------------|--------------------|--------------------|---------------------|
| PODLAHOVÁ PLOCHA BYTU | WC                 | KOUPELNA           | LOŽNICE 2           | OBÝVACÍ POKOJ + KK  | ŠATNA              | KOUPELNA           | LOŽNICE 1           | TECHNICKÁ MÍSTNOST | WC                 | VSTUPNÍ HALA        |
| 118,2 m <sup>2</sup>  | 1,7 m <sup>2</sup> | 8,0 m <sup>2</sup> | 16,4 m <sup>2</sup> | 43,2 m <sup>2</sup> | 5,7 m <sup>2</sup> | 5,3 m <sup>2</sup> | 15,8 m <sup>2</sup> | 5,0 m <sup>2</sup> | 1,9 m <sup>2</sup> | 15,2 m <sup>2</sup> |