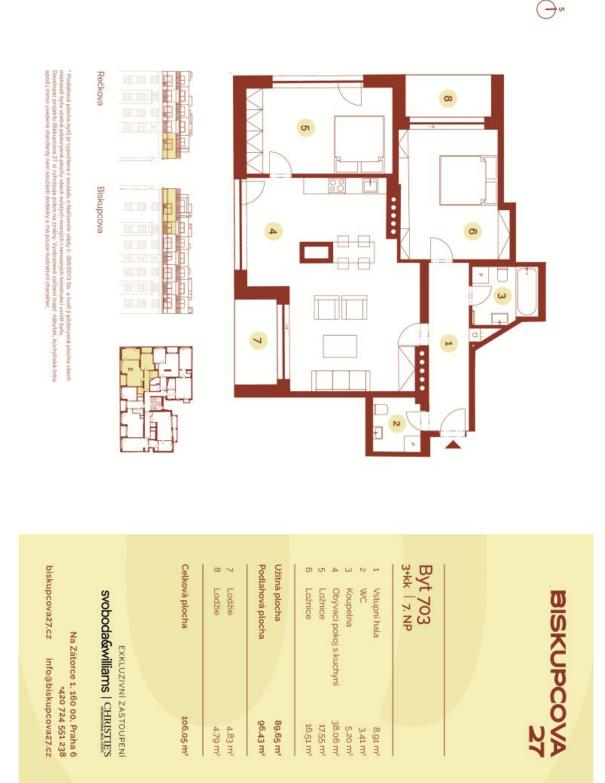

## Apartment Two-bedroom (3+kk)

96.43 m², Prague 3, Žižkov, Biskupcova

| Total area       | 106 m² |
|------------------|--------|
| Floor area*      | 96 m²  |
| Loggia           | 10 m²  |
| Parking          | -      |
| Cellar           |        |
| PENB             | G      |
| Reference number | 43623  |

The layout of the apartment on the 6th floor comprises a living room with kitchen and access to the **terrace**, 1 smaller and 1 larger bedroom with access to the **terrace**, a bathroom, a separate toilet and entrance hall.

Floor area 96.43 m², terraces 4,83 + 4.79 m².

For more information, please visit the project website www.biskupcova27.cz

Svoboda & Williams s.r.o. info@svoboda-williams.com www.svoboda-williams.com **Prague** +420 257 328 281 +420 724 551 238 Brno +420 543 250 711 +420 724 551 238 **Bratislava** +421 948 939 938 **PDF created** 18. 05. 2024, 14:00