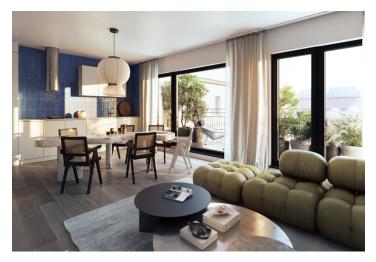

\* Area of the unit according to the Civil Code. The area consists of the sum total area of the entire unit bounded by perimeter walls.

A completely new apartment with 2 terraces, finished to a high standard, is part of a residential project involving the complete revitalization of a corner apartment building from the early 20th century. The location of upper Žižkov offers proximity to both greenery and the city center, and thanks to dynamic development, the range of services in the area is also expanding. Completion is scheduled by the end of 2024.

The layout of the apartment on the 6th floor comprises a living room with kitchen and access to the **terrace**, 1 smaller and 1 larger bedroom with access to the **terrace**, a bathroom, a separate toilet and entrance hall.

High-standard features include four-layered oak floors by Boen, largeformat tiles in bathrooms by La Futura, premium sanitary ware from Ideal Standard, Kaldewei, and Hüppe brands, entrance and interior doors by Sapeli, underfloor heating and air conditioning. Heating will be provided by De Dietrich gas condensing boiler. A significant added value comes from large format windows with anthracite plastic-aluminum frames and external blinds. The building will have a new facade, renovated common areas, and an elevator serving the floors.