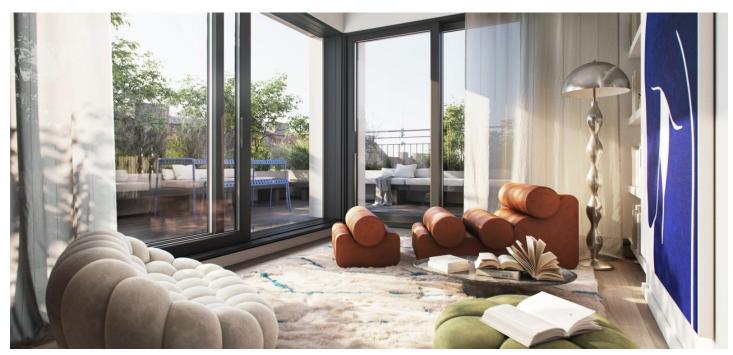

\* Area of the unit according to the Civil Code. The area consists of the sum total area of the entire unit bounded by perimeter walls.

A completely new apartment with 2 terraces, finished to a high standard, is part of a residential project involving the complete revitalization of a corner apartment building from the early 20th century. The location of upper Žižkov offers proximity to both greenery and the city center, and thanks to dynamic development, the range of services in the area is also expanding. Completion is scheduled by the end of 2024.

The layout of the apartment on the 6th floor comprises a living room with kitchen and access to the **terrace**, 1 smaller and 1 larger bedroom with access to the **terrace**, a bathroom, a separate toilet and entrance hall.

High-standard features include four-layered oak floors by Boen, largeformat tiles in bathrooms by La Futura, premium sanitary ware from Ideal Standard, Kaldewei, and Hüppe brands, entrance and interior doors by Sapeli, underfloor heating and air conditioning. Heating will be provided by De Dietrich gas condensing boiler. A significant added value comes from large format windows with anthracite plastic-aluminum frames and external blinds. The building will have a new facade, renovated common areas, and an elevator serving the floors.