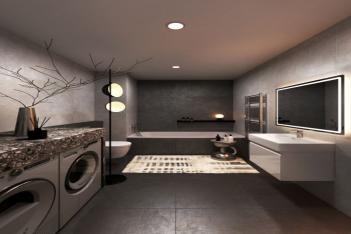

The layout of the apartment on the 6th floor comprises a living room with kitchen and access to the **terrace**, 1 smaller and 1 larger bedroom with access to the **terrace**, a bathroom, a separate toilet and entrance hall.

High-standard features include four-layered oak floors by Boen, largeformat tiles in bathrooms by La Futura, premium sanitary ware from Ideal Standard, Kaldewei, and Hüppe brands, entrance and interior doors by Sapeli, underfloor heating and air conditioning. Heating will be provided by De Dietrich gas condensing boiler. A significant added value comes from large format windows with anthracite plastic-aluminum frames and external blinds. The building will have a new facade, renovated common areas, and an elevator serving the floors.