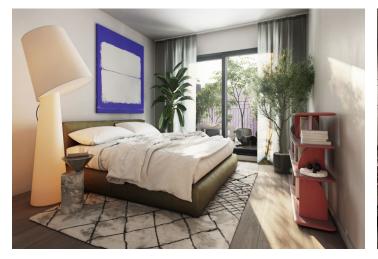

The layout of the apartment on the 6th floor comprises a living room with kitchen and access to the **terrace**, 1 smaller and 1 larger bedroom with access to the **terrace**, a bathroom, a separate toilet and entrance hall.

High-standard features include four-layered oak floors by Boen, largeformat tiles in bathrooms by La Futura, premium sanitary ware from Ideal Standard, Kaldewei, and Hüppe brands, entrance and interior doors by Sapeli, underfloor heating and air conditioning. Heating will be provided by De Dietrich gas condensing boiler. A significant added value comes from large format windows with anthracite plastic-aluminum frames and external blinds. The building will have a new facade, renovated common areas, and an elevator serving the floors.