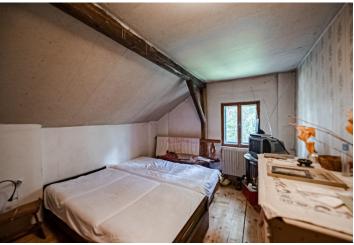

The current layout is 3-bedroom. The house is intended for complete reconstruction. Floors are **hardwood planks**; windows are **casement**. Water is from its own **well**; heating is by a solid fuel boiler. **The large plot** leads almost to the banks of a pond.