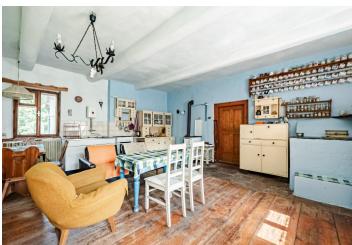

The current layout is 3-bedroom. The house is intended for complete reconstruction. Floors are **hardwood planks**; windows are **casement**. Water is from its own **well**; heating is by a solid fuel boiler. **The large plot** leads almost to the banks of a pond.