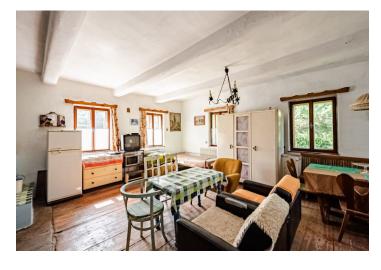

The current layout is 3-bedroom. The house is intended for complete reconstruction. Floors are **hardwood planks**; windows are **casement**. Water is from its own **well**; heating is by a solid fuel boiler. **The large plot** leads almost to the banks of a pond.