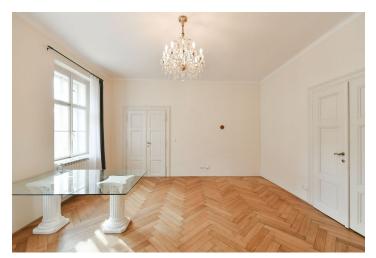

<sup>\*</sup> Size of the unit according to the Housing Act.
The area consists of the sum total of the internal
area of every room.

This is a renovated semi furnished 3-bedroom 2-bathroom apartment with parking and access to a courtyard terrace with views of the Petřín Hill, on the third floor of a well kept historic building with no lift in the picturesque Malá Strana neighborhood. Located within walking distance of the Petřín Hill Gardens, Charles Bridge, Kampa Island and the Prague Castle, moments from a tram stop, one short stop to Malostranská metro station, line A. Full amenities are within easy reach, and there is a very quick connection to the city center.

The apartment includes a living room, a fully fitted kitchen, two bedrooms with access to the **courtyard terrace**, a third bedroom, a shower room with a toilet, a shower room with a bidet and a toilet, and an entrance hall.

**Hardwood floors**, tiles, curtains, washing machine, dishwasher, induction cooktop, **cellar**, **storage room** on the courtyard terrace, security cameras, bike storage. **Parking** is available in the courtyard (included).