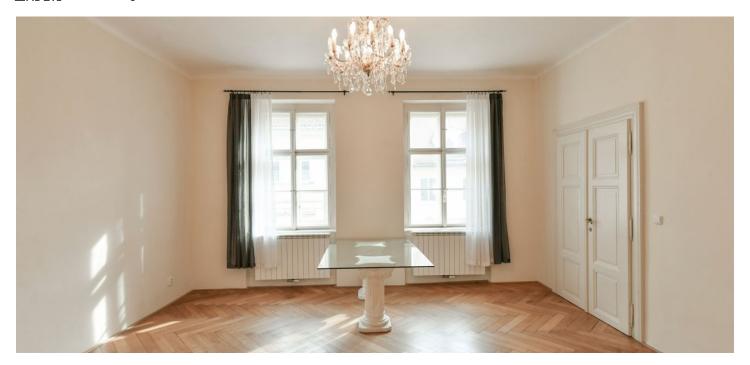

<sup>\*</sup> Size of the unit according to the Housing Act.
The area consists of the sum total of the internal
area of every room.

This is a renovated semi furnished 3-bedroom 2-bathroom apartment with parking and access to a courtyard terrace with views of the Petřín Hill, on the third floor of a well kept historic building with no lift in the picturesque Malá Strana neighborhood. Located within walking distance of the Petřín Hill Gardens, Charles Bridge, Kampa Island and the Prague Castle, moments from a tram stop, one short stop to Malostranská metro station, line A. Full amenities are within easy reach, and there is a very quick connection to the city center.

The apartment includes a living room, a fully fitted kitchen, two bedrooms with access to the **courtyard terrace**, a third bedroom, a shower room with a toilet, a shower room with a bidet and a toilet, and an entrance hall.

**Hardwood floors**, tiles, curtains, washing machine, dishwasher, induction cooktop, **cellar**, **storage room** on the courtyard terrace, security cameras, bike storage. **Parking** is available in the courtyard (included).