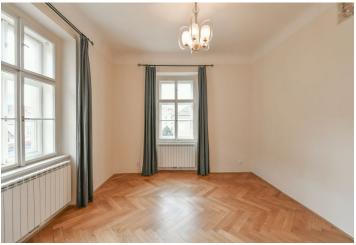

<sup>\*</sup> Size of the unit according to the Housing Act.
The area consists of the sum total of the internal
area of every room.

This is a renovated semi furnished 3-bedroom 2-bathroom apartment with parking and access to a courtyard terrace with views of the Petřín Hill, on the third floor of a well kept historic building with no lift in the picturesque Malá Strana neighborhood. Located within walking distance of the Petřín Hill Gardens, Charles Bridge, Kampa Island and the Prague Castle, moments from a tram stop, one short stop to Malostranská metro station, line A. Full amenities are within easy reach, and there is a very quick connection to the city center.

The apartment includes a living room, a fully fitted kitchen, two bedrooms with access to the **courtyard terrace**, a third bedroom, a shower room with a toilet, a shower room with a bidet and a toilet, and an entrance hall.

**Hardwood floors**, tiles, curtains, washing machine, dishwasher, induction cooktop, **cellar**, **storage room** on the courtyard terrace, security cameras, bike storage. **Parking** is available in the courtyard (included).