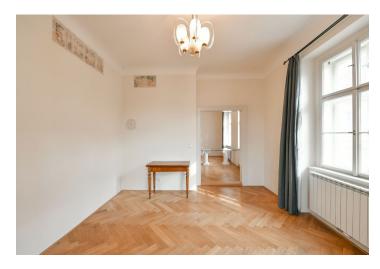

The apartment includes a living room, a fully fitted kitchen, two bedrooms with access to the **courtyard terrace**, a third bedroom, a shower room with a toilet, a shower room with a bidet and a toilet, and an entrance hall.

**Hardwood floors**, tiles, curtains, washing machine, dishwasher, induction cooktop, **cellar**, **storage room** on the courtyard terrace, security cameras, bike storage. **Parking** is available in the courtyard (included).