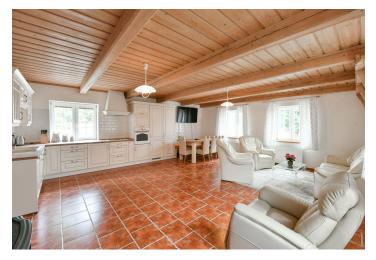

The ground floor consists of a large living area with a kitchen and a dining room, a bathroom (with bathtub), 1 bedroom and 2 large storerooms.

Upstairs are 2 bedrooms, a bathroom (with a shower), a separate toilet and more than fifty meters of open space suitable for, for example, a playroom.

The partially basement building is made of **Porotherm** bricks, with **Tondach** roofing, plastic, and wooden skylights. The floors are **wooden** and tiled. Kitchen appliances in **retro style** are from the Gorenje brand. The guest house also has a fully equipped kitchen. The heating of the main house is with an electric boiler and a **fireplace stove** with an exchanger. The house is connected to municipal sewage and water supply; there are also **2 water wells**. Parking is provided by a **garage for 4 cars**.