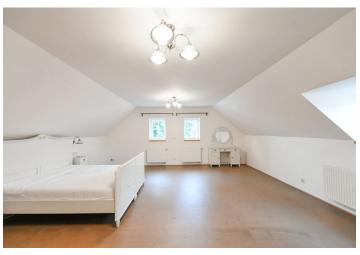

The ground floor consists of a large living area with a kitchen and a dining room, a bathroom (with bathtub), 1 bedroom and 2 large storerooms.

Upstairs are 2 bedrooms, a bathroom (with a shower), a separate toilet and more than fifty meters of open space suitable for, for example, a playroom.