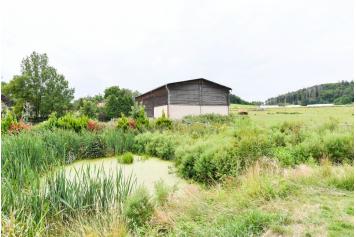

This family house in a country style, with a large plot of land, a guest house and a garage, is located in the village of Kaliště, surrounded by the beautiful Posázava countryside. The place by the river in the middle of the woods is also a few minutes drive from the outskirts of Prague.

The picturesque place is located in the **Josef Lada Region** near the **Sázava River**, the bank of which can be reached within a short walk. A nature trail leads around the house, and several **natural monuments and castle ruins** can be reached by following other **hiking or cycling trails**. Civic amenities work in nearby Chocerady and Ondřejov; Prague is conveniently accessible via the D1 highway.