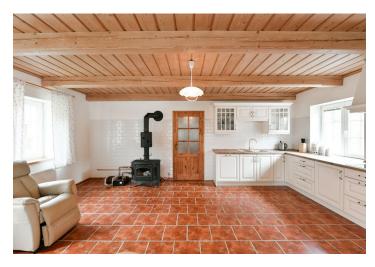

The ground floor consists of a large living area with a kitchen and a dining room, a bathroom (with bathtub), 1 bedroom and 2 large storerooms.

Upstairs are 2 bedrooms, a bathroom (with a shower), a separate toilet and more than fifty meters of open space suitable for, for example, a playroom.

The partially basement building is made of **Porotherm** bricks, with **Tondach** roofing, plastic, and wooden skylights. The floors are **wooden** and tiled. Kitchen appliances in **retro style** are from the Gorenje brand. The guest house also has a fully equipped kitchen. The heating of the main house is with an electric boiler and a **fireplace stove** with an exchanger. The house is connected to municipal sewage and water supply; there are also **2 water wells**. Parking is provided by a **garage for 4 cars**.