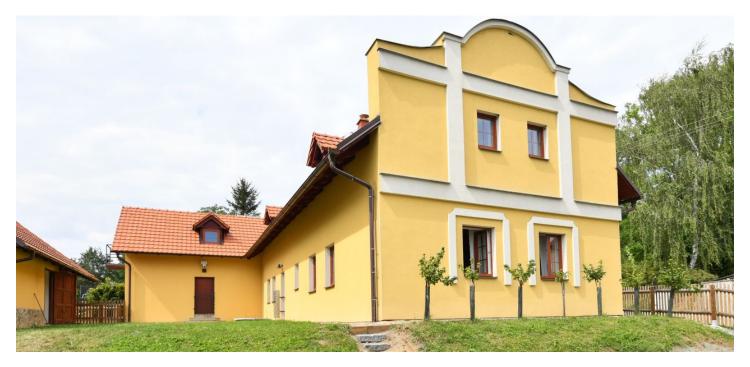

This family house in a country style, with a large plot of land, a guest house and a garage, is located in the village of Kaliště, surrounded by the beautiful Posázava countryside. The place by the river in the middle of the woods is also a few minutes drive from the outskirts of Prague.

The partially basement building is made of **Porotherm** bricks, with **Tondach** roofing, plastic, and wooden skylights. The floors are **wooden** and tiled. Kitchen appliances in **retro style** are from the Gorenje brand. The guest house also has a fully equipped kitchen. The heating of the main house is with an electric boiler and a **fireplace stove** with an exchanger. The house is connected to municipal sewage and water supply; there are also **2 water wells**. Parking is provided by a **garage for 4 cars**.