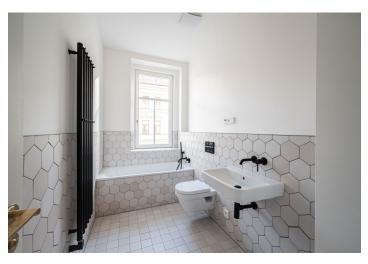

The area of the apartment on the 2nd floor consists of a living room with a preparation for a kitchen, a bedroom, a bathroom (with a bathtub and toilet), and a foyer. The living room has access to the **terrace** facing a **quiet courtyard**.

The high-standard facilities include herringbone pattern oak parquet floors, designer WOW hexagon tiles, brand-name sanitary ware, security wooden panel entrance doors, double-wing panel interior doors to the living room, and full rebateless doors to the bedroom and bathroom, all with brass handles and magnetic locks. Windows are wooden with insulated triple-glazed panes, and the surface of the terrace is made of larch wood. The building with elegant common areas has a modern elevator and a refurbished stone staircase, while a video intercom contributes to comfort and safety.