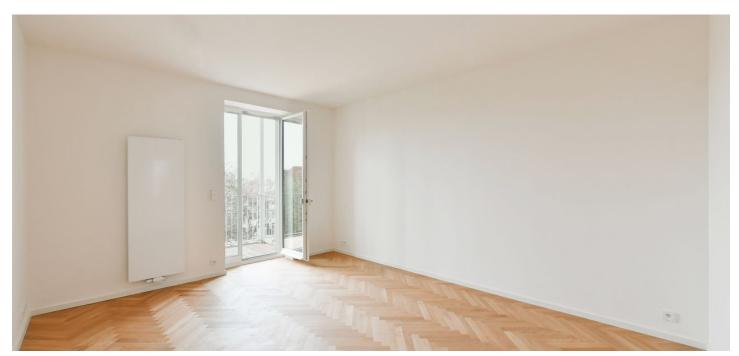

The area of the apartment on the 2nd floor consists of a living room with a preparation for a kitchen, a bedroom, a bathroom (with a bathtub and toilet), and a foyer. The living room has access to the **terrace** facing a **quiet courtyard**.

The high-standard facilities include herringbone pattern oak parquet floors, designer WOW hexagon tiles, brand-name sanitary ware, security wooden panel entrance doors, double-wing panel interior doors to the living room, and full rebateless doors to the bedroom and bathroom, all with brass handles and magnetic locks. Windows are wooden with insulated triple-glazed panes, and the surface of the terrace is made of larch wood. The building with elegant common areas has a modern elevator and a refurbished stone staircase, while a video intercom contributes to comfort and safety.

Floor area 47.8 m², terrace 3.8 m².

For more information, please visit the project website www.slikova16.cz.