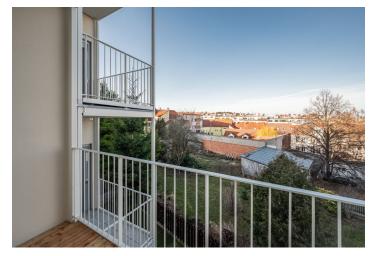

The area of the apartment on the 2nd floor consists of a living room with a preparation for a kitchen, a bedroom, a bathroom (with a bathtub and toilet), and a foyer. The living room has access to the **terrace** facing a **quiet courtyard**.

This great location in Prague 6 is easily accessible by public transport and by car. There are plenty of cafes and restaurants, a supermarket and farm produce shops are in the immediate vicinity, and numerous sports fields are within easy reach. Ladronka Park, Velká Strahovská Garden, the Petřín Gardens, or the Hvězda game reserve are all nearby. The ride to the city center takes about 15 minutes by tram from the nearby stop, it's possible to reach the Hradčanská metro station in less than 10 minutes, and you can quickly reach the airport by car as well as drive through a tunnel complex or exit the metropolis via the Prague Ring Road.