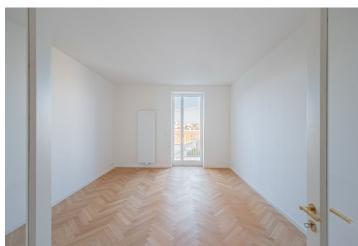

The area of the apartment on the 2nd floor consists of a living room with a preparation for a kitchen, a bedroom, a bathroom (with a bathtub and toilet), and a foyer. The living room has access to the **terrace** facing a **quiet courtyard**.

The high-standard facilities include herringbone pattern oak parquet floors, designer WOW hexagon tiles, brand-name sanitary ware, security wooden panel entrance doors, double-wing panel interior doors to the living room, and full rebateless doors to the bedroom and bathroom, all with brass handles and magnetic locks. Windows are wooden with insulated triple-glazed panes, and the surface of the terrace is made of larch wood. The building with elegant common areas has a modern elevator and a refurbished stone staircase, while a video intercom contributes to comfort and safety.