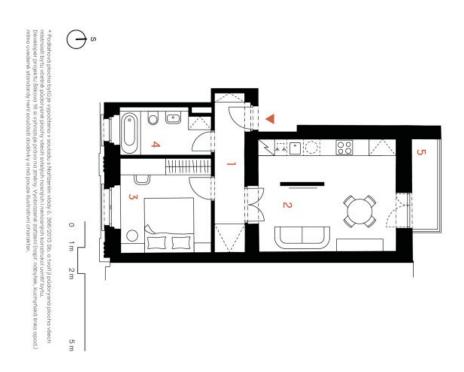

The area of the apartment on the 2nd floor consists of a living room with a preparation for a kitchen, a bedroom, a bathroom (with a bathtub and toilet), and a foyer. The living room has access to the **terrace** facing a **quiet courtyard**.

| Chodba 6,6 m²   Obývací pokoj s kuchyní 21,7 m²   Pokoj 11,3 m²   Koupelna s WC 5,5 m²   žimá plocha 45,1 m²   odlahová plocha* 47,8 m²   Terasa 3,8 m² | 51,6 m²       | Celková plocha                     |
|---------------------------------------------------------------------------------------------------------------------------------------------------------|---------------|------------------------------------|
| a<br>cí pokoj s kuchyní<br>na s WC                                                                                                                      | (J <b>4</b> 4 | Užitná plocha<br>Podlahová plocha* |
| a<br>ci pokoj s kuchyni                                                                                                                                 | cn.           | 4 Koupelna's WC                    |
| a<br>cí pokoj s kuchyní                                                                                                                                 | _             | 3 Pokoj                            |
|                                                                                                                                                         | N             | 2 Obývací pokoj s kuchyní          |
|                                                                                                                                                         | ^             | 1 Chodba                           |