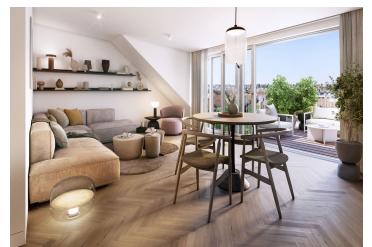

The area of the apartment on the 3rd floor consists of a living room with a preparation for a kitchen, a bedroom, a bathroom (with a bathtub and toilet), and a foyer. The living room has access to the terrace facing a quiet courtyard.

The high-standard facilities include herringbone pattern oak parquet floors, designer WOW hexagon tiles, brand-name sanitary ware, security wooden panel entrance doors, double-wing panel interior doors to the living room, and full rebateless doors to the bedroom and bathroom, all with brass handles and magnetic locks. Windows are wooden with insulated tripleglazed panes, and the surface of the terrace is made of larch wood. The building with elegant common areas has a modern elevator and a refurbished stone staircase, while a video intercom contributes to comfort and safety.