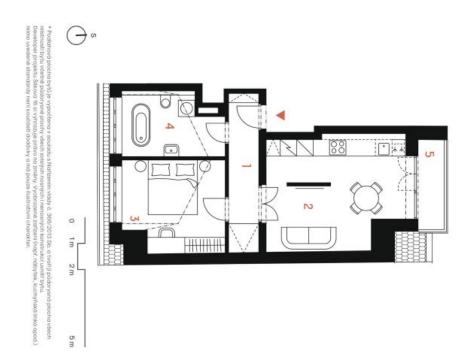

The area of the apartment on the 3rd floor consists of a living room with a preparation for a kitchen, a bedroom, a bathroom (with a bathtub and toilet), and a foyer. The living room has access to the terrace facing a quiet courtyard.

Floor area 50 m², terrace 3.1 m².

For more information, please visit the project website www.slikova16.cz.

| 3,1 m²              | Terasa                  | 5     |
|---------------------|-------------------------|-------|
| 50,0 m²             | Podlahová plocha*       | Pod   |
| 47,9 m²             | Užitná plocha           | Užitı |
| 8,0 m²              | Koupelna s WC           | 4     |
| 12,3 m <sup>2</sup> | Pokoj                   | W     |
| 21,2 m <sup>2</sup> | Obývací pokoj s kuchyní | N     |
| 6,4 m <sup>2</sup>  | Chodba                  | -     |