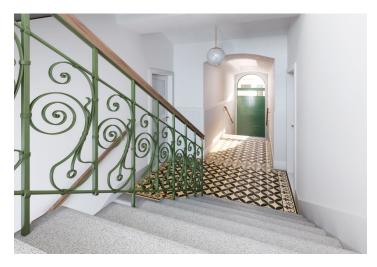

The high-standard facilities include herringbone pattern oak parquet floors, designer WOW hexagon tiles, brand-name sanitary ware, security wooden panel entrance doors, double-wing panel interior doors to the living room, and full rebateless doors to the bedroom and bathroom, all with brass handles and magnetic locks. Windows are wooden with insulated tripleglazed panes, and the surface of the terrace is made of larch wood. The building with elegant common areas has a modern elevator and a refurbished stone staircase, while a video intercom contributes to comfort and safety.