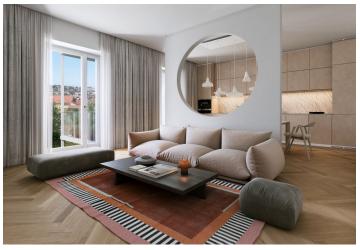

The area of the apartment on the 3rd floor consists of a living room with a preparation for a kitchen, a bedroom, a bathroom (with a bathtub and toilet), and a foyer. The living room has access to the terrace facing a quiet courtyard.

The high-standard facilities include herringbone pattern oak parquet floors, designer WOW hexagon tiles, brand-name sanitary ware, security wooden panel entrance doors, double-wing panel interior doors to the living room, and full rebateless doors to the bedroom and bathroom, all with brass handles and magnetic locks. Windows are wooden with insulated tripleglazed panes, and the surface of the terrace is made of larch wood. The building with elegant common areas has a modern elevator and a refurbished stone staircase, while a video intercom contributes to comfort and safety.