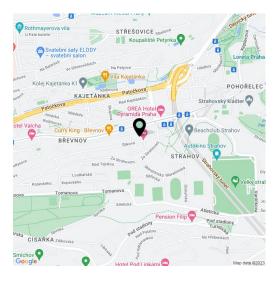

This great location in Prague 6 is easily accessible by public transport and by car. There are plenty of cafes and restaurants, a supermarket and farm produce shops are in the immediate vicinity, and numerous sports fields are within easy reach. Ladronka Park, Velká Strahovská Garden, the Petřín Gardens, or the Hvězda game reserve are all nearby. The ride to the city center takes about 15 minutes by tram from the nearby stop, it's possible to reach the Hradčanská metro station in less than 10 minutes, and you can quickly reach the airport by car as well as drive through a tunnel complex or exit the metropolis via the Prague Ring Road.