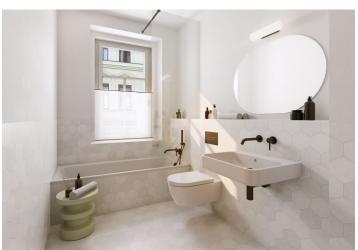

The area of the apartment on the 3rd floor consists of a living room with a preparation for a kitchen, a bedroom, a bathroom (with a bathtub and toilet), and a foyer. The living room has access to the terrace facing a quiet courtyard.

The high-standard facilities include herringbone pattern oak parquet floors, designer WOW hexagon tiles, brand-name sanitary ware, security wooden panel entrance doors, double-wing panel interior doors to the living room, and full rebateless doors to the bedroom and bathroom, all with brass handles and magnetic locks. Windows are wooden with insulated tripleglazed panes, and the surface of the terrace is made of larch wood. The building with elegant common areas has a modern elevator and a refurbished stone staircase, while a video intercom contributes to comfort and safety.