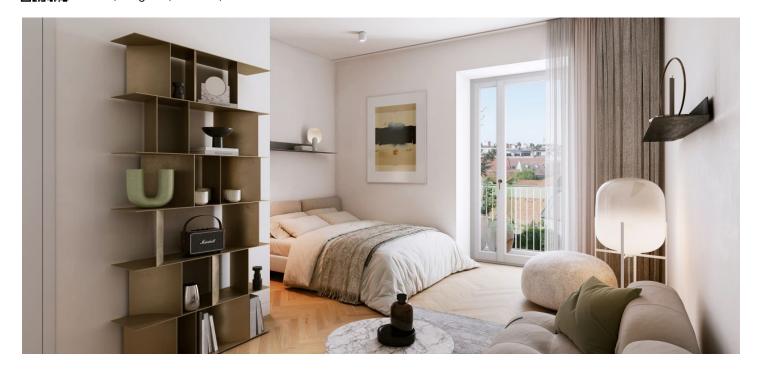

The area of the apartment on the 3rd floor consists of a living room with a preparation for a kitchen, a bedroom, a bathroom (with a bathtub and toilet), and a foyer. The living room has access to the terrace facing a quiet courtyard.

The high-standard facilities include herringbone pattern oak parquet floors, designer WOW hexagon tiles, brand-name sanitary ware, security wooden panel entrance doors, double-wing panel interior doors to the living room, and full rebateless doors to the bedroom and bathroom, all with brass handles and magnetic locks. Windows are wooden with insulated tripleglazed panes, and the surface of the terrace is made of larch wood. The building with elegant common areas has a modern elevator and a refurbished stone staircase, while a video intercom contributes to comfort and safety.