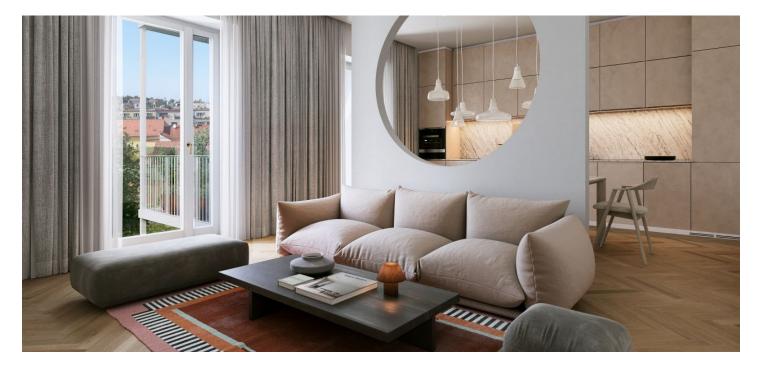

The area of the apartment on the 2nd floor consists of a living room with a preparation for a kitchen, a bedroom, a bathroom (with a bathtub and toilet), and a foyer. The living room has access to the **terrace** facing a **quiet courtyard**.

The high-standard facilities include herringbone pattern oak parquet floors, designer WOW hexagon tiles, brand-name sanitary ware, security wooden panel entrance doors, double-wing panel interior doors to the living room, and full rebateless doors to the bedroom and bathroom, all with brass handles and magnetic locks. Windows are wooden with insulated triple-glazed panes, and the surface of the terrace is made of larch wood. The building with elegant common areas has a modern elevator and a refurbished stone staircase, while a video intercom contributes to comfort and safety.

Floor area 48.6 m², terrace 3.1 m².

For more information, please visit the project website www.slikova16.cz.