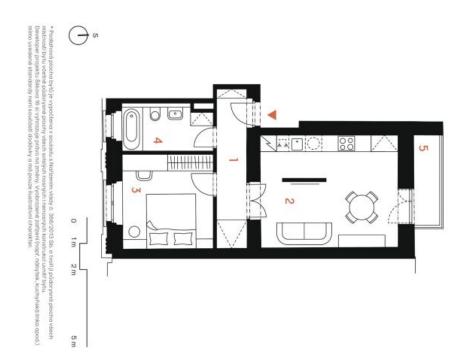

The area of the apartment on the 2nd floor consists of a living room with a preparation for a kitchen, a bedroom, a bathroom (with a bathtub and toilet), and a foyer. The living room has access to the **terrace** facing a **quiet courtyard**.

| 1 Chodba 6,6 m² 2 Obývací pokoj s kuchyní 22,0 m² 3 Pokoj 11,7 m² 4 Koupelna s WC 5,7 m² Užitná plocha 46,0 m² Podlahová plocha* 48,6 m² | 2+kk   3. NP  1 Chodba 6.6 m² 2 Obývací pokoj s kuchyní 22.0 m² 3 Pokoj 11.7 m² 4 Koupelna s WC 5.7 m² Užitná plocha 46.0 m² 48.6 m² |                   |
|------------------------------------------------------------------------------------------------------------------------------------------|--------------------------------------------------------------------------------------------------------------------------------------|-------------------|
| pokoj s kuchyní<br>a s WC                                                                                                                | okoj s kuchyní<br>s WC                                                                                                               |                   |
| pokoj s kuchyni<br>a s WC                                                                                                                | okoj s kuchyní<br>s WC                                                                                                               |                   |
| pokoj s kuchyní<br>a s WC                                                                                                                | p<br>okoj s kuchyní<br>s WC                                                                                                          | plocha*           |
| cí pokoj s kuchyní<br>elna s WC                                                                                                          | okoj s kuchyni<br>s WC                                                                                                               | cha               |
| a<br>cí pokoj s kuchyní                                                                                                                  | P<br>okoj s kuchyni                                                                                                                  | pelna s WC        |
| pokoj s kuchyní                                                                                                                          | D<br>okoj s kuchyni                                                                                                                  | <u>o</u> .        |
|                                                                                                                                          |                                                                                                                                      | vací pokoj s kuch |
|                                                                                                                                          | 3. NP                                                                                                                                | dba               |
| ֡֡֜֜֜֜֜֜֜֜֜֜֜֜֜֜֜֜֜֜֜֜֜֜֜֜֜֜֜֜֜֜֜֜֜֜֜                                                                                                    | Ø                                                                                                                                    | Byt C &           |