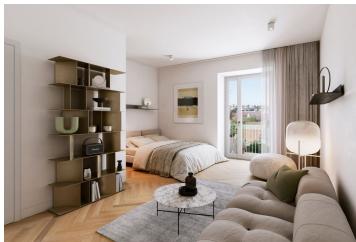

The area of the apartment on the 2nd floor consists of a living room with a preparation for a kitchen, a bedroom, a bathroom (with a bathtub and toilet), and a foyer. The living room has access to the **terrace** facing a **quiet courtyard**.

The high-standard facilities include herringbone pattern oak parquet floors, designer WOW hexagon tiles, brand-name sanitary ware, security wooden panel entrance doors, double-wing panel interior doors to the living room, and full rebateless doors to the bedroom and bathroom, all with brass handles and magnetic locks. Windows are wooden with insulated triple-glazed panes, and the surface of the terrace is made of larch wood. The building with elegant common areas has a modern elevator and a refurbished stone staircase, while a video intercom contributes to comfort and safety.