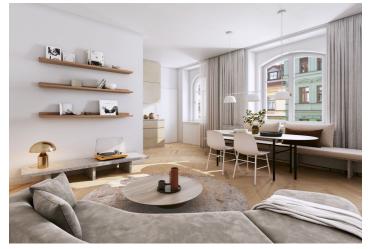

The area of the apartment on the 2nd floor consists of a living room with a preparation for a kitchen, a bedroom, a bathroom (with a bathtub and toilet), and a foyer. The living room has access to the **terrace** facing a **quiet courtyard**.

The high-standard facilities include herringbone pattern oak parquet floors, designer WOW hexagon tiles, brand-name sanitary ware, security wooden panel entrance doors, double-wing panel interior doors to the living room, and full rebateless doors to the bedroom and bathroom, all with brass handles and magnetic locks. Windows are wooden with insulated triple-glazed panes, and the surface of the terrace is made of larch wood. The building with elegant common areas has a modern elevator and a refurbished stone staircase, while a video intercom contributes to comfort and safety.