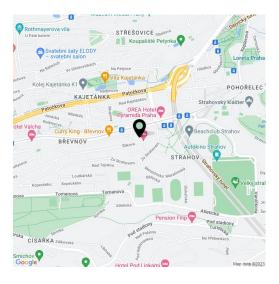

This great location in Prague 6 is easily accessible by public transport and by car. There are plenty of cafes and restaurants, a supermarket and farm produce shops are in the immediate vicinity, and numerous sports fields are within easy reach. Ladronka Park, Velká Strahovská Garden, the Petřín Gardens, or the Hvězda game reserve are all nearby. The ride to the city center takes about 15 minutes by tram from the nearby stop, it's possible to reach the Hradčanská metro station in less than 10 minutes, and you can quickly reach the airport by car as well as drive through a tunnel complex or exit the metropolis via the Prague Ring Road.