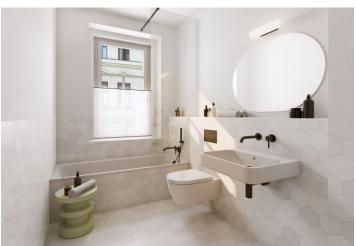

The area of the apartment on the 2nd floor consists of a living room with a preparation for a kitchen, a bedroom, a bathroom (with a bathtub and toilet), and a foyer. The living room has access to the **terrace** facing a **quiet courtyard**.

The high-standard facilities include herringbone pattern oak parquet floors, designer WOW hexagon tiles, brand-name sanitary ware, security wooden panel entrance doors, double-wing panel interior doors to the living room, and full rebateless doors to the bedroom and bathroom, all with brass handles and magnetic locks. Windows are wooden with insulated triple-glazed panes, and the surface of the terrace is made of larch wood. The building with elegant common areas has a modern elevator and a refurbished stone staircase, while a video intercom contributes to comfort and safety.