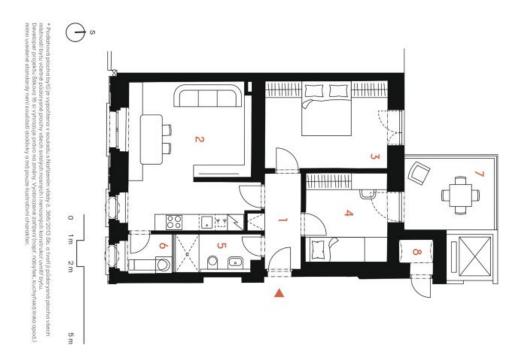

The area of the apartment on the ground floor consists of a living room with a preparation for a kitchen, two bedrooms, a bathroom (with a shower and toilet), a laundry room and a foyer. One of the bedrooms has access to the **terrace** facing a **quiet courtyard**.

Floor area 66.8 m², terrace 9.7 m², storage room 1.5 m².

For more information, please visit the project website www.slikova16.cz.

Sold

Svoboda & Williams s.r.o. info@svoboda-williams.com www.svoboda-williams.com Prague +420 257 328 281 +420 724 551 238

## Apartment Two-bedroom (3+kk)

66.8 m², Prague 6, Břevnov, Šlikova

| yt č. 3   kk   1. NP   Chodba 5.0 m   Obývací pokoj s kuchyni 24.5 m   Pokoj 10.2 m   Pokoj 10.2 m   Pokoj 10.2 m   Pokoj 2.2 m   Prádelna 2.2 m   Iná plocha 60.8 m   Ilahová plocha* 60.8 m   Ilahová plocha* 8.6 m   Komora 1.5 m   Ková plocha 76.0 m   Iková plocha 76.0 m   Ková plocha 1.5 m*   Komora 1.5 m*   Ková plocha 76.0 m*   Ková plocha 1.5 m*   Ková plocha 1.5 m* | Byt č. 3<br>3+kk   1. NP<br>1 Chodba<br>2 Obývací pokoj s kuchyni<br>3 Pokoj<br>4 Pokoj<br>5 Koupelna s WC<br>6 Prádelna<br>9 Dodlahová plocha*<br>7 Terasa<br>8 Komora<br>8 Komora<br>8 Komora<br>6 EXKLUZIV<br>Svoboda&williams   C |
|--------------------------------------------------------------------------------------------------------------------------------------------------------------------------------------------------------------------------------------------------------------------------------------------------------------------------------------------------------------------------------------|---------------------------------------------------------------------------------------------------------------------------------------------------------------------------------------------------------------------------------------|
|--------------------------------------------------------------------------------------------------------------------------------------------------------------------------------------------------------------------------------------------------------------------------------------------------------------------------------------------------------------------------------------|---------------------------------------------------------------------------------------------------------------------------------------------------------------------------------------------------------------------------------------|