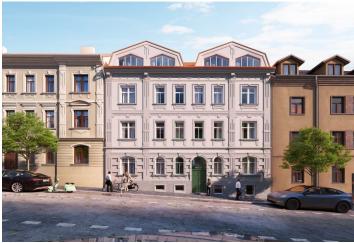

\* Area of the unit according to the Civil Code. The area consists of the sum total area of the entire unit bounded by perimeter walls.

We exclusively offer for sale this elegant, airy, high-standard apartment that is part of the Šlikova 16 boutique residence, an apartment building from the beginning of the 20th century that is currently being completely reconstructed. It is located on a side street in a beautiful part of Prague 6 in Břevnov, in the immediate vicinity of the Tejnka historical monument zone and within walking distance of Prague Castle or Petřín Hill. The buyer pays 10% of the purchase price after signing a future purchase contract, and the remaining 90% is due after the approval of the apartment.

The **high-standard** facilities include herringbone pattern **oak parquet floors**, designer **WOW hexagon tiles**, brand-name sanitary ware, security wooden panel entrance doors, double-wing panel interior doors to the living room, and full rebateless doors to the bedroom and bathroom, all with **brass handles** and **magnetic locks.** Windows are wooden with insulated triple-glazed panes, and the surface of the terrace is made of **larch wood**. The building with elegant common areas has a modern elevator and a **refurbished stone staircase**, while a video intercom contributes to comfort and safety. The apartment comes with a **storage room** on the mezzanine.