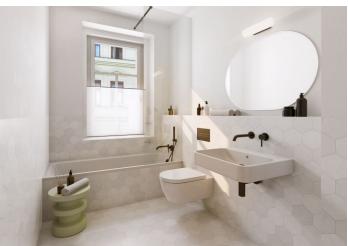

The area of the apartment on the ground floor consists of a living room with a preparation for a kitchen, two bedrooms, a bathroom (with a shower and toilet), a laundry room and a foyer. One of the bedrooms has access to the **terrace** facing a **quiet courtyard**.

The **high-standard** facilities include herringbone pattern **oak parquet floors**, designer **WOW hexagon tiles**, brand-name sanitary ware, security wooden panel entrance doors, double-wing panel interior doors to the living room, and full rebateless doors to the bedroom and bathroom, all with **brass handles** and **magnetic locks.** Windows are wooden with insulated triple-glazed panes, and the surface of the terrace is made of **larch wood**. The building with elegant common areas has a modern elevator and a **refurbished stone staircase**, while a video intercom contributes to comfort and safety. The apartment comes with a **storage room** on the mezzanine.