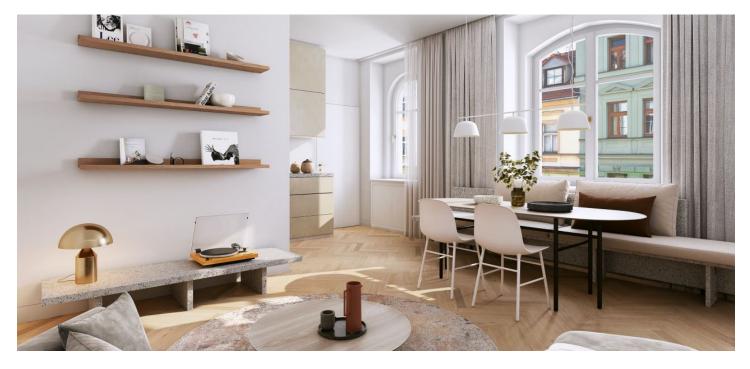

The area of the apartment on the ground floor consists of a living room with a preparation for a kitchen, two bedrooms, a bathroom (with a shower and toilet), a laundry room and a foyer. One of the bedrooms has access to the **terrace** facing a **quiet courtyard**.

The **high-standard** facilities include herringbone pattern **oak parquet floors**, designer **WOW hexagon tiles**, brand-name sanitary ware, security wooden panel entrance doors, double-wing panel interior doors to the living room, and full rebateless doors to the bedroom and bathroom, all with **brass handles** and **magnetic locks.** Windows are wooden with insulated triple-glazed panes, and the surface of the terrace is made of **larch wood**. The building with elegant common areas has a modern elevator and a **refurbished stone staircase**, while a video intercom contributes to comfort and safety. The apartment comes with a **storage room** on the mezzanine.