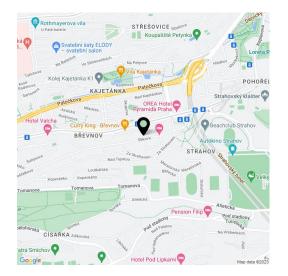

This great location in Prague 6 is easily accessible by public transport and by car. There are plenty of cafes and restaurants, a supermarket and farm produce shops are in the immediate vicinity, and numerous sports fields are within easy reach. Ladronka Park, Velká Strahovská Garden, the Petřín Gardens, or the Hvězda game reserve are all nearby. The ride to the city center takes about 15 minutes by tram from the nearby stop, it's possible to reach the Hradčanská metro station in less than 10 minutes, and you can quickly reach the airport by car as well as drive through a tunnel complex or exit the metropolis via the Prague Ring Road.