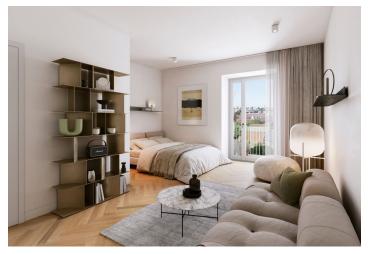

The area of the apartment on the ground floor consists of a living room with a preparation for a kitchen, two bedrooms, a bathroom (with a shower and toilet), a laundry room and a foyer. One of the bedrooms has access to the **terrace** facing a **quiet courtyard**.

The **high-standard** facilities include herringbone pattern **oak parquet floors**, designer **WOW hexagon tiles**, brand-name sanitary ware, security wooden panel entrance doors, double-wing panel interior doors to the living room, and full rebateless doors to the bedroom and bathroom, all with **brass handles** and **magnetic locks.** Windows are wooden with insulated triple-glazed panes, and the surface of the terrace is made of **larch wood**. The building with elegant common areas has a modern elevator and a **refurbished stone staircase**, while a video intercom contributes to comfort and safety. The apartment comes with a **storage room** on the mezzanine.