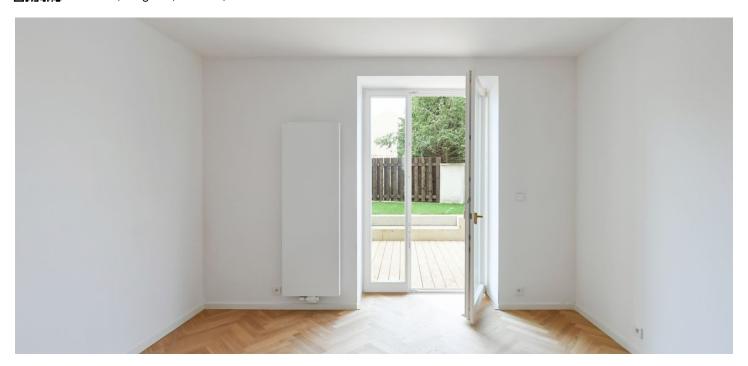

The area of the apartment on the 1st underground floor consists of a kitchen with a dining room, a living area, a bathroom (with bath and toilet), and a foyer. The living area has access to the **terrace** facing a **quiet courtyard** and connected to a **garden**.

The high-standard facilities include herringbone pattern oak parquet floors, designer WOW hexagon tiles, brand-name sanitary ware, security wooden panel entrance doors, double-wing panel interior doors to the living room, and full rebateless doors to the bedroom and bathroom, all with brass handles and magnetic locks. Windows are wooden with insulated triple-glazed panes, and the surface of the terrace is made of larch wood. The building with elegant common areas has a modern elevator and a refurbished stone staircase, while a video intercom contributes to comfort and safety. The apartment comes with a storage room on the floor.

Floor area 44.6 m<sup>2</sup>, terrace and garden 40.9 m<sup>2</sup>.

For more information, please visit the project website www.slikova16.cz.