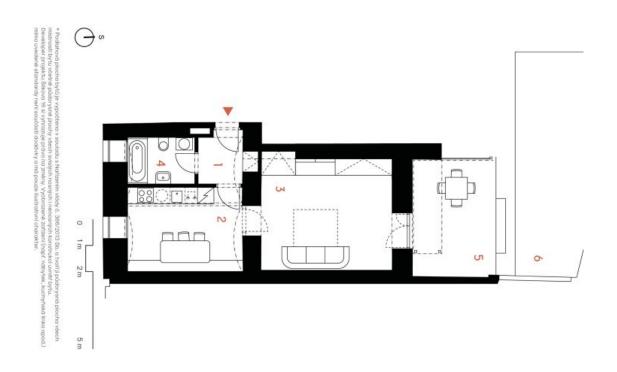

Na Zátorce 1, 160 00, Praha 6 +420 724 551 238

| voboda&willian | EXK          |
|----------------|--------------|
| ns   CI        | KLUZIVN      |
| HRISTIE'S      | II ZASTOUPEN |

| 1 Chodba 3.1 m²   2 Kuchyň s jidelnou 13.5 m²   3 Obývací pokoj 20.5 m²   4 Koupelna s WC 4.2 m²   Užitná plocha* 41.3 m²   Podľahová plocha* 44.6 m²   5 Terasa   6 Zahrada   13.4 m²   27.5 m² | 44,6 m²<br>13,4 m²<br>27,5 m² |                    |
|--------------------------------------------------------------------------------------------------------------------------------------------------------------------------------------------------|-------------------------------|--------------------|
| s jidelnou<br>pokoj<br>a s WC                                                                                                                                                                    | 13 44                         |                    |
| s jidelnou<br>pokoj<br>a s WC                                                                                                                                                                    | 4                             |                    |
| s jidelnou<br>pokoj<br>a s WC                                                                                                                                                                    |                               | odlahová plocha*   |
| ě                                                                                                                                                                                                | 41,3 m <sup>2</sup>           | Jžitná plocha      |
| s jidelnou<br>í pokoj                                                                                                                                                                            | 4,2 m²                        | 4 Koupelna's WC    |
| s jídelnou                                                                                                                                                                                       | 20,5 m <sup>2</sup>           | 3 Obývací pokoj    |
|                                                                                                                                                                                                  | и 13,5 m²                     | 2 Kuchyň s jidelno |
|                                                                                                                                                                                                  | 3,1 m <sup>2</sup>            | 1 Chodba           |
|                                                                                                                                                                                                  |                               | Byt c. 2           |