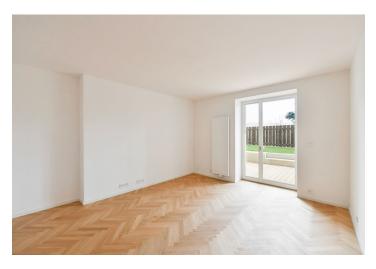

The area of the apartment on the 1st underground floor consists of a kitchen with a dining room, a living area, a bathroom (with bath and toilet), and a foyer. The living area has access to the **terrace** facing a **quiet courtyard** and connected to a **garden**.

The high-standard facilities include herringbone pattern oak parquet floors, designer WOW hexagon tiles, brand-name sanitary ware, security wooden panel entrance doors, double-wing panel interior doors to the living room, and full rebateless doors to the bedroom and bathroom, all with brass handles and magnetic locks. Windows are wooden with insulated triple-glazed panes, and the surface of the terrace is made of larch wood. The building with elegant common areas has a modern elevator and a refurbished stone staircase, while a video intercom contributes to comfort and safety. The apartment comes with a storage room on the floor.

Floor area 44.6 m<sup>2</sup>, terrace and garden 40.9 m<sup>2</sup>.

For more information, please visit the project website www.slikova16.cz.