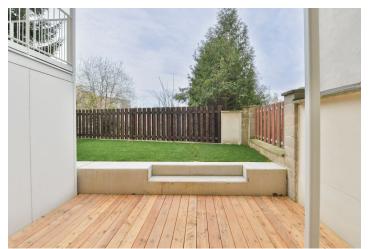

The area of the apartment on the 1st underground floor consists of a kitchen with a dining room, a living area, a bathroom (with bath and toilet), and a foyer. The living area has access to the **terrace** facing a **quiet courtyard** and connected to a **garden**.

Floor area 44.6 m<sup>2</sup>, terrace and garden 40.9 m<sup>2</sup>.

For more information, please visit the project website www.slikova16.cz.