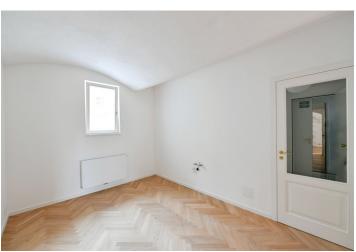

The area of the apartment on the 1st underground floor consists of a kitchen with a dining room, a living area, a bathroom (with bath and toilet), and a foyer. The living area has access to the **terrace** facing a **quiet courtyard** and connected to a **garden**.

The high-standard facilities include herringbone pattern oak parquet floors, designer WOW hexagon tiles, brand-name sanitary ware, security wooden panel entrance doors, double-wing panel interior doors to the living room, and full rebateless doors to the bedroom and bathroom, all with brass handles and magnetic locks. Windows are wooden with insulated triple-glazed panes, and the surface of the terrace is made of larch wood. The building with elegant common areas has a modern elevator and a refurbished stone staircase, while a video intercom contributes to comfort and safety. The apartment comes with a storage room on the floor.