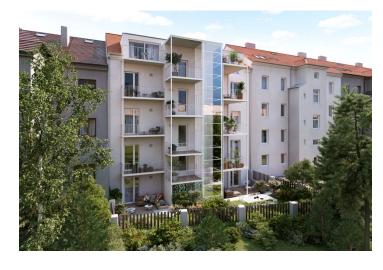

\* Area of the unit according to the Civil Code. The area consists of the sum total area of the entire unit bounded by perimeter walls.

We exclusively offer for sale this elegant, airy, high-standard apartment that is part of the Šlikova 16 boutique residence, an apartment building from the beginning of the 20th century that is currently being completely reconstructed. It is located on a side street in a beautiful part of Prague 6 in Břevnov, in the immediate vicinity of the Teinka historical monument zone and within walking distance of Prague Castle or Petřín Hill. Expected completion date: end of 2023. The buyer pays 10% of the purchase price after signing a future purchase contract, and the remaining 90% is due after the approval of the apartment.

This great location in Prague 6 is easily accessible by public transport and by car. There are plenty of cafes and restaurants, a supermarket and farm produce shops are in the immediate vicinity, and numerous sports fields are within easy reach. Ladronka Park, Velká Strahovská Garden, the Petřín Gardens, or the Hvězda game reserve are all nearby. The ride to the city center takes about 15 minutes by tram from the nearby stop, it's possible to reach the Hradčanská metro station in less than 10 minutes, and you can quickly reach the airport by car as well as drive through a tunnel complex or exit the metropolis via the Prague Ring Road.