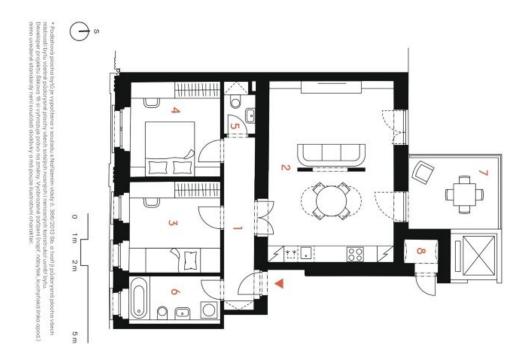

The area of the apartment on the 1st floor consists of a living room with a preparation for a kitchen, two bedrooms, a bathroom (with a bathtub and toilet), a separate toilet and a foyer. The living room has access to the terrace facing a quiet courtyard.

Floor area 74.6 m<sup>2</sup>, terrace 8.6 m<sup>2</sup>, storage room 1.5 m<sup>2</sup>.

For more information, please visit the project website www.slikova16.cz.

Brno

slikoval6.cz

info@slikoval6.cz

|                     |                         | l     |
|---------------------|-------------------------|-------|
|                     | Komora                  | 00    |
|                     | Terasa                  | 7     |
| 74,6 m²             | Podlahová plocha*       | odl   |
| 69,5 m²             | Užitná plocha           | Jžitn |
| 5,8 m²              | Koupelna s WC           | 6     |
| 2,1 m <sup>2</sup>  | WC                      | 5     |
| 11,4 m²             | Pokoj                   | 4     |
| 11,0 m <sup>2</sup> | Pokoj                   | S     |
| 31,9 m <sup>2</sup> | Obývací pokoj s kuchyní | N     |
| 7,3 m <sup>2</sup>  | Chodba                  | -     |