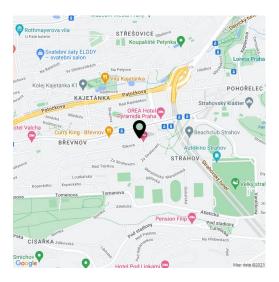

This great location in Prague 6 is easily accessible by public transport and by car. There are plenty of cafes and restaurants, a supermarket and farm produce shops are in the immediate vicinity, and numerous sports fields are within easy reach. Ladronka Park, Velká Strahovská Garden, the Petřín Gardens, or the Hvězda game reserve are all nearby. The ride to the city center takes about 15 minutes by tram from the nearby stop, it's possible to reach the Hradčanská metro station in less than 10 minutes, and you can quickly reach the airport by car as well as drive through a tunnel complex or exit the metropolis via the Prague Ring Road.