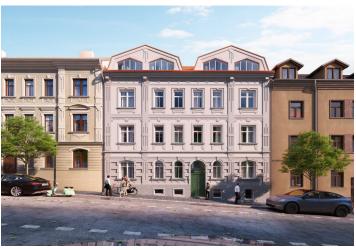

\* Area of the unit according to the Civil Code. The area consists of the sum total area of the entire unit bounded by perimeter walls.

We exclusively offer for sale this elegant, airy, high-standard apartment that is part of the Šlikova 16 boutique residence, an apartment building from the beginning of the 20th century that is currently being completely reconstructed. It is located on a side street in a beautiful part of Prague 6 in Břevnov, in the immediate vicinity of the Teinka historical monument zone and within walking distance of Prague Castle or Petřín Hill. Expected completion date: end of 2023. The buyer pays 10% of the purchase price after signing a future purchase contract, and the remaining 90% is due after the approval of the apartment.

The area of the apartment on the 1st floor consists of a living room with a preparation for a kitchen, two bedrooms, a bathroom (with a bathtub and toilet), a separate toilet and a foyer. The living room has access to the terrace facing a quiet courtyard.

This great location in Prague 6 is easily accessible by public transport and by car. There are plenty of cafes and restaurants, a supermarket and farm produce shops are in the immediate vicinity, and numerous sports fields are within easy reach. Ladronka Park, Velká Strahovská Garden, the Petřín Gardens, or the Hvězda game reserve are all nearby. The ride to the city center takes about 15 minutes by tram from the nearby stop, it's possible to reach the Hradčanská metro station in less than 10 minutes, and you can quickly reach the airport by car as well as drive through a tunnel complex or exit the metropolis via the Prague Ring Road.