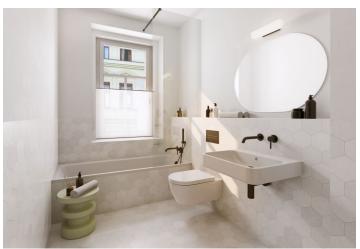

The area of the apartment on the 1st floor consists of a living room with a preparation for a kitchen, two bedrooms, a bathroom (with a bathtub and toilet), a separate toilet and a foyer. The living room has access to the terrace facing a quiet courtyard.

The high-standard facilities include herringbone pattern oak parquet floors, designer WOW hexagon tiles, brand-name sanitary ware, security wooden panel entrance doors, double-wing panel interior doors to the living room, and full rebateless doors to the bedroom and bathroom, all with brass handles and magnetic locks. Windows are wooden with insulated tripleglazed panes, and the surface of the terrace is made of larch wood. The building with elegant common areas has a modern elevator and a refurbished stone staircase, while a video intercom contributes to comfort and safety. The apartment comes with a storage room on the mezzanine.