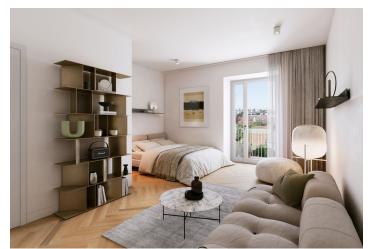

The area of the apartment on the 1st floor consists of a living room with a preparation for a kitchen, two bedrooms, a bathroom (with a bathtub and toilet), a separate toilet and a foyer. The living room has access to the terrace facing a quiet courtyard.

The high-standard facilities include herringbone pattern oak parquet floors, designer WOW hexagon tiles, brand-name sanitary ware, security wooden panel entrance doors, double-wing panel interior doors to the living room, and full rebateless doors to the bedroom and bathroom, all with brass handles and magnetic locks. Windows are wooden with insulated tripleglazed panes, and the surface of the terrace is made of larch wood. The building with elegant common areas has a modern elevator and a refurbished stone staircase, while a video intercom contributes to comfort and safety. The apartment comes with a storage room on the mezzanine.