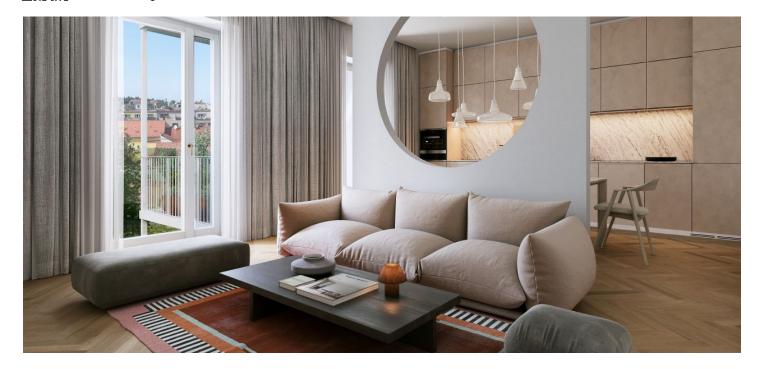

The area of the apartment on the 1st floor consists of a living room with a preparation for a kitchen, two bedrooms, a bathroom (with a bathtub and toilet), a separate toilet and a foyer. The living room has access to the terrace facing a quiet courtyard.

The high-standard facilities include herringbone pattern oak parquet floors, designer WOW hexagon tiles, brand-name sanitary ware, security wooden panel entrance doors, double-wing panel interior doors to the living room, and full rebateless doors to the bedroom and bathroom, all with brass handles and magnetic locks. Windows are wooden with insulated tripleglazed panes, and the surface of the terrace is made of larch wood. The building with elegant common areas has a modern elevator and a refurbished stone staircase, while a video intercom contributes to comfort and safety. The apartment comes with a storage room on the mezzanine.