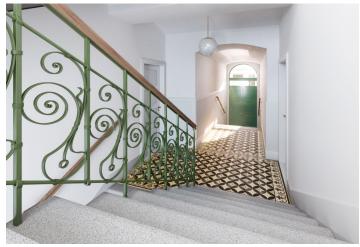

The high-standard facilities include herringbone pattern oak parquet floors, designer WOW hexagon tiles, brand-name sanitary ware, security wooden panel entrance doors, double-wing panel interior doors to the living room, and full rebateless doors to the bedroom and bathroom, all with brass handles and magnetic locks. Windows are wooden with insulated triple-glazed panes, and the surface of the terrace is made of larch wood. The building with elegant common areas has a modern elevator and a refurbished stone staircase, while a video intercom contributes to comfort and safety. The apartment comes with a storage room on the mezzanine.