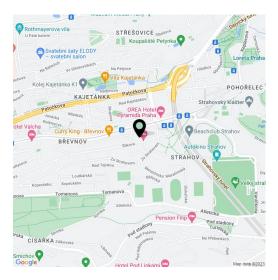

This great location in Prague 6 is easily accessible by public transport and by car. There are plenty of cafes and restaurants, a supermarket and farm produce shops are in the immediate vicinity, and numerous sports fields are within easy reach. Ladronka Park, Velká Strahovská Garden, the Petřín Gardens, or the Hvězda game reserve are all nearby. The ride to the city center takes about 15 minutes by tram from the nearby stop, it's possible to reach the Hradčanská metro station in less than 10 minutes, and you can quickly reach the airport by car as well as drive through a tunnel complex or exit the metropolis via the Prague Ring Road.