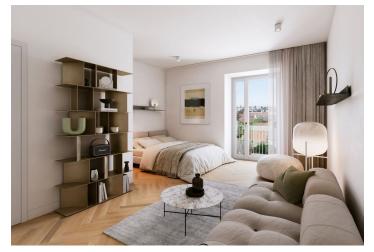

The area of the apartment on the 2nd floor consists of a living room with a preparation for a kitchen, two bedrooms, a bathroom (with a bathtub and toilet), a separate toilet and a foyer. The living room has access to the **terrace** facing a **quiet courtyard**.

The high-standard facilities include herringbone pattern oak parquet floors, designer WOW hexagon tiles, brand-name sanitary ware, security wooden panel entrance doors, double-wing panel interior doors to the living room, and full rebateless doors to the bedroom and bathroom, all with brass handles and magnetic locks. Windows are wooden with insulated triple-glazed panes, and the surface of the terrace is made of larch wood. The building with elegant common areas has a modern elevator and a refurbished stone staircase, while a video intercom contributes to comfort and safety. The apartment comes with a storage room on the mezzanine.