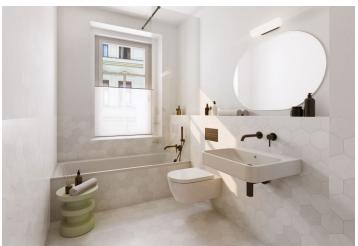

The area of the apartment on the 2nd floor consists of a living room with a preparation for a kitchen, two bedrooms, a bathroom (with a bathtub and toilet), a separate toilet and a foyer. The living room has access to the **terrace** facing a **quiet courtyard**.

The high-standard facilities include herringbone pattern oak parquet floors, designer WOW hexagon tiles, brand-name sanitary ware, security wooden panel entrance doors, double-wing panel interior doors to the living room, and full rebateless doors to the bedroom and bathroom, all with brass handles and magnetic locks. Windows are wooden with insulated triple-glazed panes, and the surface of the terrace is made of larch wood. The building with elegant common areas has a modern elevator and a refurbished stone staircase, while a video intercom contributes to comfort and safety. The apartment comes with a storage room on the mezzanine.