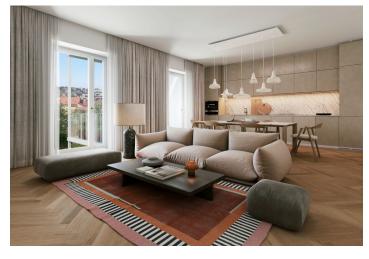

The area of the apartment on the 2nd floor consists of a living room with a preparation for a kitchen, two bedrooms, a bathroom (with a bathtub and toilet), a separate toilet and a foyer. The living room has access to the **terrace** facing a **quiet courtyard**.

The high-standard facilities include herringbone pattern oak parquet floors, designer WOW hexagon tiles, brand-name sanitary ware, security wooden panel entrance doors, double-wing panel interior doors to the living room, and full rebateless doors to the bedroom and bathroom, all with brass handles and magnetic locks. Windows are wooden with insulated triple-glazed panes, and the surface of the terrace is made of larch wood. The building with elegant common areas has a modern elevator and a refurbished stone staircase, while a video intercom contributes to comfort and safety. The apartment comes with a storage room on the mezzanine.