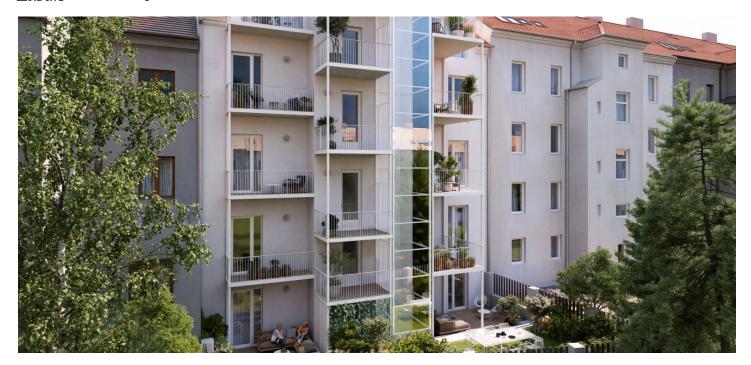

\* Area of the unit according to the Civil Code. The area consists of the sum total area of the entire unit bounded by perimeter walls.

We exclusively offer for sale this elegant, airy, high-standard apartment that is part of the Šlikova 16 boutique residence, an apartment building from the beginning of the 20th century that is currently being completely reconstructed. It is located on a side street in a beautiful part of Prague 6 in Břevnov, in the immediate vicinity of the Tejnka historical monument zone and within walking distance of Prague Castle or Petřín Hill. Expected completion date: end of 2023. The buyer pays 10% of the purchase price after signing a future purchase contract, and the remaining 90% is due after the approval of the apartment.

The high-standard facilities include herringbone pattern oak parquet floors, designer WOW hexagon tiles, brand-name sanitary ware, security wooden panel entrance doors, double-wing panel interior doors to the living room, and full rebateless doors to the bedroom and bathroom, all with brass handles and magnetic locks. Windows are wooden with insulated triple-glazed panes, and the surface of the terrace is made of larch wood. The building with elegant common areas has a modern elevator and a refurbished stone staircase, while a video intercom contributes to comfort and safety. The apartment comes with a storage room on the mezzanine.