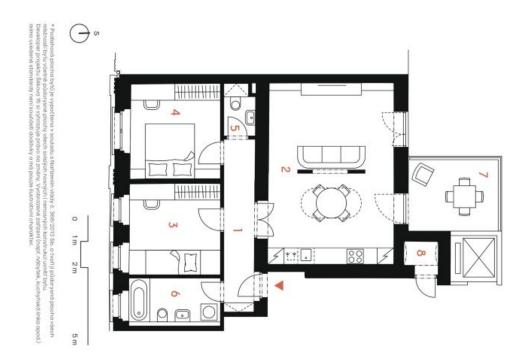

The area of the apartment on the 2nd floor consists of a living room with a preparation for a kitchen, two bedrooms, a bathroom (with a bathtub and toilet), a separate toilet and a foyer. The living room has access to the **terrace** facing a **quiet courtyard**.

Floor area 75.3 m<sup>2</sup>, terrace 8.6 m<sup>2</sup>, storage room 1.5 m<sup>2</sup>.

For more information, please visit the project website www.slikova16.cz.

slikoval6.cz

| 8,6 m²<br>1,5 m²    |
|---------------------|
| 75,3 m <sup>2</sup> |
| 0,U m <sup>c</sup>  |
| 2,1 m <sup>2</sup>  |
| 11.6 m <sup>2</sup> |
| 11,2 m²             |
| 32,0 m <sup>2</sup> |
| 7,3 m <sup>2</sup>  |