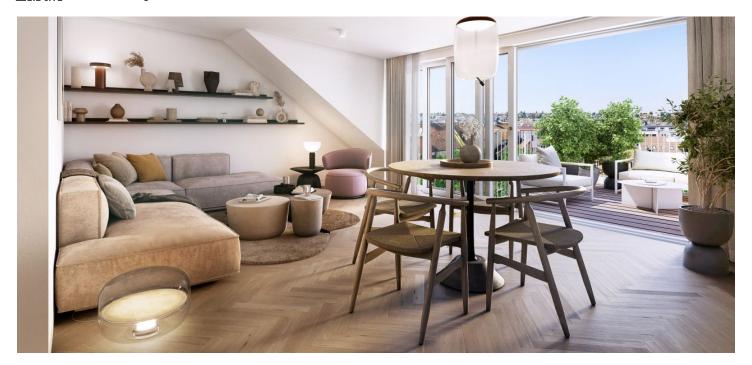

The area of the apartment on the 3rd floor consists of a living room with a preparation for a kitchen, two bedrooms, a bathroom (with a bathtub and toilet), a separate toilet and a foyer. The living room has access to the **terrace** facing a **quiet courtyard**.

The high-standard facilities included herringbone pattern oak parquet floors, designer WOW hexagon tiles, brand-name sanitary ware, security wooden panel entrance doors, double-wing panel interior doors to the living room, and full rebateless doors to the bedroom and bathroom, all with brass handles and magnetic locks. Windows are wooden with insulated triple-glazed panes, and the surface of the terrace is made of larch wood. The building with elegant common areas has a modern elevator and a refurbished stone staircase, while a video intercom contributes to comfort and safety. The apartment comes with a storage room on the mezzanine.