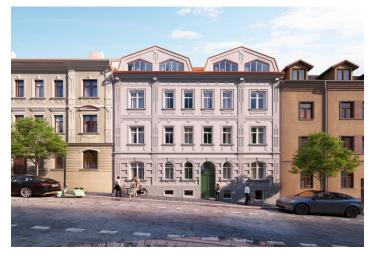

\* Area of the unit according to the Civil Code. The area consists of the sum total area of the entire unit bounded by perimeter walls.

We exclusively offer for sale this elegant, airy, high-standard apartment that is part of the Šlikova 16 boutique residence, an apartment building from the beginning of the 20th century that is currently being completely reconstructed. It is located on a side street in a beautiful part of Prague 6 in Břevnov, in the immediate vicinity of the Tejnka historical monument zone and within walking distance of Prague Castle or Petřín Hill. Expected completion date: end of 2023. The buyer pays 10% of the purchase price after signing a future purchase contract, and the remaining 90% is due after the approval of the apartment.