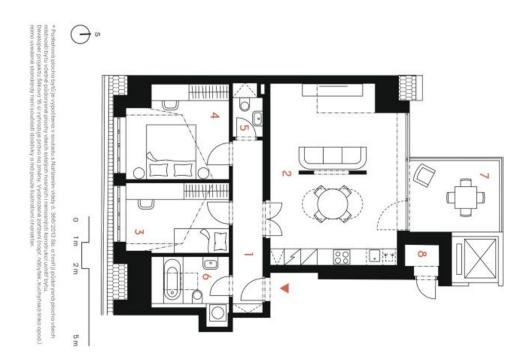

The area of the apartment on the 3rd floor consists of a living room with a preparation for a kitchen, two bedrooms, a bathroom (with a bathtub and toilet), a separate toilet and a foyer. The living room has access to the **terrace** facing a **quiet courtyard**.

Floor area 72.9 m², terrace 8.6 m², storage room 1.5 m².

For more information, please visit the project website  $\underline{\text{www.slikova16.cz}}$ .

| voboda&williams | EXKLL            |
|-----------------|------------------|
| CHRISTIE'S      | ZIVNÍ ZASTOUPENÍ |

S

| 8 Komora |        | 7 Terasa | Podlahová plocha* | Užitná plocha       | 6 Koupelna s WC | 5 WC               | 4 Pokoj             | 3 Pokoj | 2 Obývací pokoj s kuchyní | 1 Chodba           | 3+kk   4. NP | Byt č. 9 |
|----------|--------|----------|-------------------|---------------------|-----------------|--------------------|---------------------|---------|---------------------------|--------------------|--------------|----------|
|          | 1,5 m² | 8,6 m²   | 72,9 m²           | 68,7 m <sup>2</sup> | 5,8 m²          | 2,0 m <sup>2</sup> | 12,6 m <sup>2</sup> | 9,6 m²  | cuchyni 31,8 m²           | 6,9 m <sup>2</sup> |              |          |
|          | 3,     | 30       | 3                 | 32                  | 3,              | 3,                 | 3                   | ₹,      | 3,                        | ₹.                 |              |          |