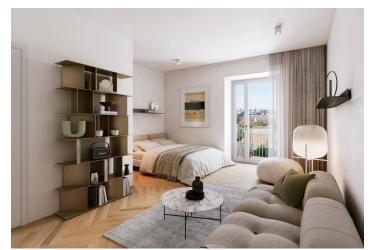

The area of the apartment on the 3rd floor consists of a living room with a preparation for a kitchen, two bedrooms, a bathroom (with a bathtub and toilet), a separate toilet and a foyer. The living room has access to the **terrace** facing a **quiet courtyard**.

The high-standard facilities included herringbone pattern oak parquet floors, designer WOW hexagon tiles, brand-name sanitary ware, security wooden panel entrance doors, double-wing panel interior doors to the living room, and full rebateless doors to the bedroom and bathroom, all with brass handles and magnetic locks. Windows are wooden with insulated triple-glazed panes, and the surface of the terrace is made of larch wood. The building with elegant common areas has a modern elevator and a refurbished stone staircase, while a video intercom contributes to comfort and safety. The apartment comes with a storage room on the mezzanine.