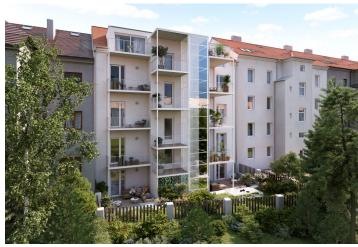

## Apartment Two-bedroom (3+kk)

Sold

72.9 m², Prague 6, Břevnov, Šlikova

\* Area of the unit according to the Civil Code. The area consists of the sum total area of the entire unit bounded by perimeter walls.

We exclusively offer for sale this elegant, airy, high-standard apartment that is part of the Šlikova 16 boutique residence, an apartment building from the beginning of the 20th century that is currently being completely reconstructed. It is located on a side street in a beautiful part of Prague 6 in Břevnov, in the immediate vicinity of the Tejnka historical monument zone and within walking distance of Prague Castle or Petřín Hill. Expected completion date: end of 2023. The buyer pays 10% of the purchase price after signing a future purchase contract, and the remaining 90% is due after the approval of the apartment.

The area of the apartment on the 3rd floor consists of a living room with a preparation for a kitchen, two bedrooms, a bathroom (with a bathtub and toilet), a separate toilet and a foyer. The living room has access to the **terrace** facing a **quiet courtyard**.

The high-standard facilities included herringbone pattern oak parquet floors, designer WOW hexagon tiles, brand-name sanitary ware, security wooden panel entrance doors, double-wing panel interior doors to the living room, and full rebateless doors to the bedroom and bathroom, all with brass handles and magnetic locks. Windows are wooden with insulated triple-glazed panes, and the surface of the terrace is made of larch wood. The building with elegant common areas has a modern elevator and a refurbished stone staircase, while a video intercom contributes to comfort and safety. The apartment comes with a storage room on the mezzanine.