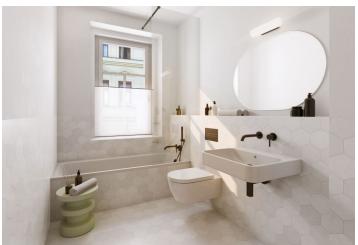

The area of the apartment on the 3rd floor consists of a living room with a preparation for a kitchen, two bedrooms, a bathroom (with a bathtub and toilet), a separate toilet and a foyer. The living room has access to the **terrace** facing a **quiet courtyard**.

The high-standard facilities included herringbone pattern oak parquet floors, designer WOW hexagon tiles, brand-name sanitary ware, security wooden panel entrance doors, double-wing panel interior doors to the living room, and full rebateless doors to the bedroom and bathroom, all with brass handles and magnetic locks. Windows are wooden with insulated triple-glazed panes, and the surface of the terrace is made of larch wood. The building with elegant common areas has a modern elevator and a refurbished stone staircase, while a video intercom contributes to comfort and safety. The apartment comes with a storage room on the mezzanine.