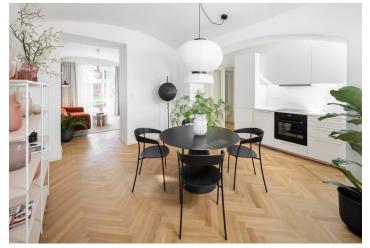

The area of the apartment on the 1st underground floor consists of a kitchen with a dining room, a living area, a bedroom, a bathroom (with a bathtub and toilet), and a foyer. Living area and bedroom have access to the **terrace** facing a **quiet courtyard** and connected to a **garden**.