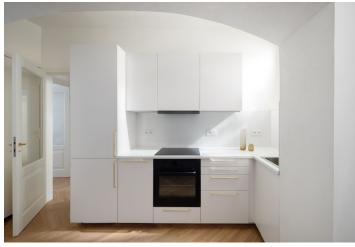

The area of the apartment on the 1st underground floor consists of a kitchen with a dining room, a living area, a bedroom, a bathroom (with a bathtub and toilet), and a foyer. Living area and bedroom have access to the **terrace** facing a **quiet courtyard** and connected to a **garden**.

The high-standard facilities include herringbone pattern oak parquet floors, designer WOW hexagon tiles, brand-name sanitary ware, security wooden panel entrance doors, double-wing panel interior doors to the living room, and full rebateless doors to the bedroom and bathroom, all with brass handles and magnetic locks. Windows are wooden with insulated triple-glazed panes, and the surface of the terrace is made of larch wood. The building with elegant common areas has a modern elevator and a refurbished stone staircase, while a video intercom contributes to comfort and safety. The apartment comes with a storage room on the floor.