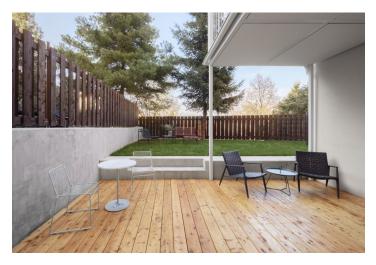

The area of the apartment on the 1st underground floor consists of a kitchen with a dining room, a living area, a bedroom, a bathroom (with a bathtub and toilet), and a foyer. Living area and bedroom have access to the **terrace** facing a **quiet courtyard** and connected to a **garden**.