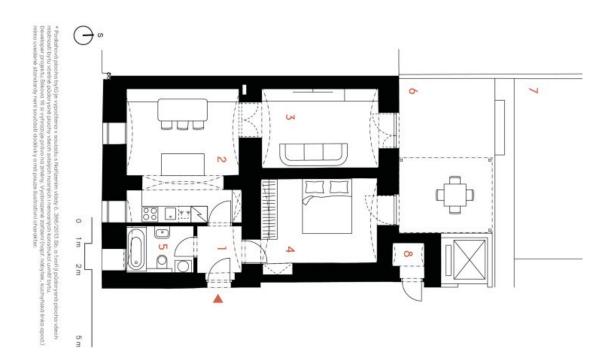

The area of the apartment on the 1st underground floor consists of a kitchen with a dining room, a living area, a bedroom, a bathroom (with a bathtub and toilet), and a foyer. Living area and bedroom have access to the **terrace** facing a **quiet courtyard** and connected to a **garden**.

Floor area 62.6 m<sup>2</sup>, terrace and garden 64 m<sup>2</sup>, storage room 1,5 m<sup>2</sup>.

For more information, please visit the project website www.slikova16.cz.

| Celková plocha       | 8 Komora | 7 Zahrada           | 6 Terasa | Podlahová plocha* | Užitná plocha | 5 Koupelna s WC | 4 Pokoj             | 3 Obývací pokoj     | <ol><li>Kuchyň s jidelnou</li></ol> | 1 Chodba           | 3+kk   1. PP | Byt č. 1 |
|----------------------|----------|---------------------|----------|-------------------|---------------|-----------------|---------------------|---------------------|-------------------------------------|--------------------|--------------|----------|
|                      |          |                     |          |                   |               | NC              |                     | 2.                  | lnoule                              |                    |              |          |
| 128,1 m <sup>2</sup> | 1,5 m²   | 44,1 m <sup>2</sup> | 19,9 m²  | 62,6 m²           | 55,7 m²       | 4,2 m²          | 14,8 m <sup>2</sup> | 13,7 m <sup>2</sup> | 20,0 m <sup>2</sup>                 | 3,0 m <sup>2</sup> |              |          |