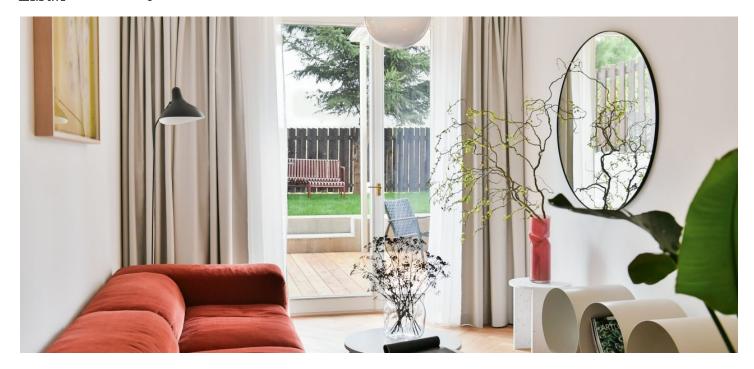

The area of the apartment on the 1st underground floor consists of a kitchen with a dining room, a living area, a bedroom, a bathroom (with a bathtub and toilet), and a foyer. Living area and bedroom have access to the **terrace** facing a **quiet courtyard** and connected to a **garden**.

The high-standard facilities include herringbone pattern oak parquet floors, designer WOW hexagon tiles, brand-name sanitary ware, security wooden panel entrance doors, double-wing panel interior doors to the living room, and full rebateless doors to the bedroom and bathroom, all with brass handles and magnetic locks. Windows are wooden with insulated triple-glazed panes, and the surface of the terrace is made of larch wood. The building with elegant common areas has a modern elevator and a refurbished stone staircase, while a video intercom contributes to comfort and safety. The apartment comes with a storage room on the floor.