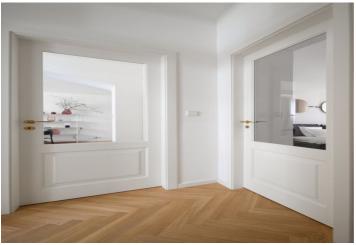

The high-standard facilities include herringbone pattern oak parquet floors, designer WOW hexagon tiles, brand-name sanitary ware, security wooden panel entrance doors, double-wing panel interior doors to the living room, and full rebateless doors to the bedroom and bathroom, all with brass handles and magnetic locks. Windows are wooden with insulated triple-glazed panes, and the surface of the terrace is made of larch wood. The building with elegant common areas has a modern elevator and a refurbished stone staircase, while a video intercom contributes to comfort and safety. The apartment comes with a storage room on the floor.