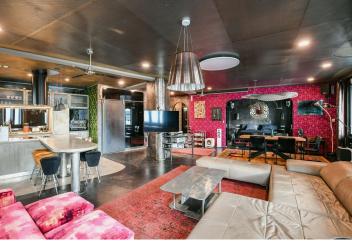

## Rented

This unique, premium renovated fully furnished designer apartment with 2 bathrooms and 2 balconies is on the 1st floor of a completely refurbished corner Functionalist building with an elevator. Conveniently located in a lively Prague 7 neighborhood just moments from the Vltavská metro station and many tram lines, near the Vltava riverbank, and a few minutes' walk to the Stromovka and Letná parks. The city center is also accessible on foot. Complete amenities and services are available within easy reach.

The spacious interior features a living room with a fully fitted open space kitchen and **balcony**, a partially separate bedroom with a second **balcony**, a bathroom (**massage shower**, bathtub, bidet, toilet), a second bathroom (**massage shower**, toilet), and an entrance hall.

High-standard custom-made equipment, hardwood parquet floors, tiles, security entry door, built-in wardrobes, washer/dryer, dishwasher, induction cooktop, combination oven, coffee maker, plate warming drawer, wine fridge, two fridges, TV, possible to connect alarm, full acoustic insulation. Can be unfurnished.