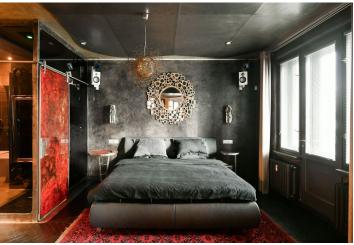

## Rented

This unique, premium renovated fully furnished designer apartment with 2 bathrooms and 2 balconies is on the 1st floor of a completely refurbished corner Functionalist building with an elevator. Conveniently located in a lively Prague 7 neighborhood just moments from the Vltavská metro station and many tram lines, near the Vltava riverbank, and a few minutes' walk to the Stromovka and Letná parks. The city center is also accessible on foot. Complete amenities and services are available within easy reach.

The spacious interior features a living room with a fully fitted open space kitchen and **balcony**, a partially separate bedroom with a second **balcony**, a bathroom (**massage shower**, bathtub, bidet, toilet), a second bathroom (**massage shower**, toilet), and an entrance hall.

High-standard custom-made equipment, hardwood parquet floors, tiles, security entry door, built-in wardrobes, washer/dryer, dishwasher, induction cooktop, combination oven, coffee maker, plate warming drawer, wine fridge, two fridges, TV, possible to connect alarm, full acoustic insulation. Can be unfurnished.