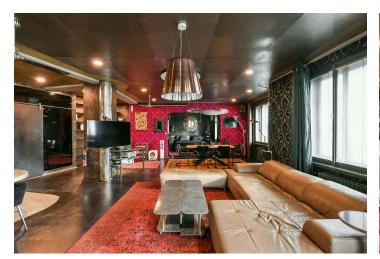

## Rented

This unique, premium renovated fully furnished designer apartment with 2 bathrooms and 2 balconies is on the 1st floor of a completely refurbished corner Functionalist building with an elevator. Conveniently located in a lively Prague 7 neighborhood just moments from the Vltavská metro station and many tram lines, near the Vltava riverbank, and a few minutes' walk to the Stromovka and Letná parks. The city center is also accessible on foot. Complete amenities and services are available within easy reach.

The spacious interior features a living room with a fully fitted open space kitchen and **balcony**, a partially separate bedroom with a second **balcony**, a bathroom (**massage shower**, bathtub, bidet, toilet), a second bathroom (**massage shower**, toilet), and an entrance hall.

High-standard custom-made equipment, hardwood parquet floors, tiles, security entry door, built-in wardrobes, washer/dryer, dishwasher, induction cooktop, combination oven, coffee maker, plate warming drawer, wine fridge, two fridges, TV, possible to connect alarm, full acoustic insulation. Can be unfurnished.