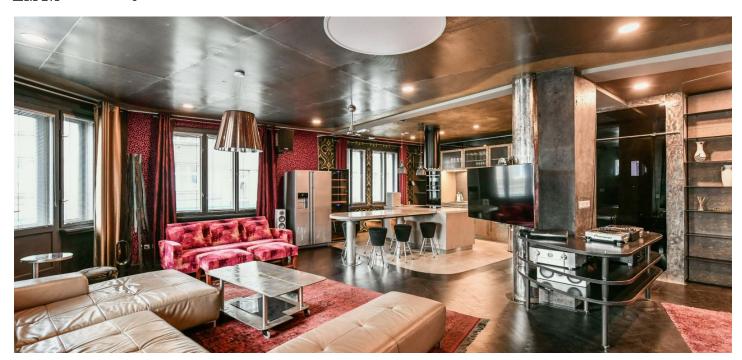

## Rented

This unique, premium renovated fully furnished designer apartment with 2 bathrooms and 2 balconies is on the 1st floor of a completely refurbished corner Functionalist building with an elevator. Conveniently located in a lively Prague 7 neighborhood just moments from the Vltavská metro station and many tram lines, near the Vltava riverbank, and a few minutes' walk to the Stromovka and Letná parks. The city center is also accessible on foot. Complete amenities and services are available within easy reach.

The spacious interior features a living room with a fully fitted open space kitchen and **balcony**, a partially separate bedroom with a second **balcony**, a bathroom (**massage shower**, bathtub, bidet, toilet), a second bathroom (**massage shower**, toilet), and an entrance hall.

High-standard custom-made equipment, hardwood parquet floors, tiles, security entry door, built-in wardrobes, washer/dryer, dishwasher, induction cooktop, combination oven, coffee maker, plate warming drawer, wine fridge, two fridges, TV, possible to connect alarm, full acoustic insulation. Can be unfurnished.