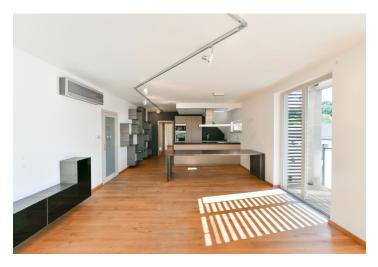

The practical layout of the 2nd floor apartment consists of a corner living room connected to the kitchen and dining room (45 sq. m. in total), a master bedroom with an en-suite bathroom (shower, toilet), another 2 bedrooms, a bathroom (with a bathtub), a separate toilet, and an entrance hall. A spacious terrace with wonderful views adjoins the living room.

French windows let in plenty of **natural daylight**. The custom-made kitchen is equipped with built-in **AEG** appliances; floors are **wooden**. The apartment is **air-conditioned**, with central heating. **High-speed fiber optic Internet** is available. The purchase price includes a **garage parking space and a cellar**, both accessible by **elevator**. The residence has a **24-hour reception**, **security**, a camera system, and the landscaped courtyard with **mature trees** and **ornamental shrubs** makes living here even more pleasant.