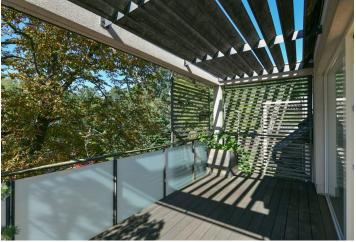

\* Size of the unit according to the Housing Act.
The area consists of the sum total of the internal area of every room.

This air-conditioned family apartment with 2 bathrooms and a wonderful terrace with soothing views of the treetops is located on the top floor of a modern residential complex with parking and a reception. The modestly designed residence is set in a nice and quiet environment near a nature park.

The practical layout of the 2nd floor apartment consists of a corner living room connected to the kitchen and dining room (45 sq. m. in total), a master bedroom with an en-suite bathroom (shower, toilet), another 2 bedrooms, a bathroom (with a bathtub), a separate toilet, and an entrance hall. A spacious terrace with wonderful views adjoins the living room.

Floor area 111.7 m², terrace 21.3 m².

112 m², Prague 9, Hrdlořezy, Mezilehlá

Sold

112 m², Prague 9, Hrdlořezy, Mezilehlá