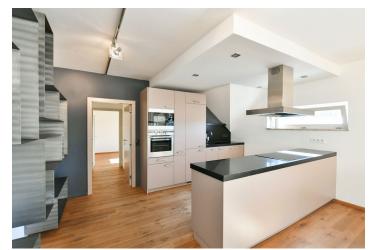

The practical layout of the 2nd floor apartment consists of a corner living room connected to the kitchen and dining room (45 sq. m. in total), a master bedroom with an en-suite bathroom (shower, toilet), another 2 bedrooms, a bathroom (with a bathtub), a separate toilet, and an entrance hall. A spacious terrace with wonderful views adjoins the living room.

French windows let in plenty of **natural daylight**. The custom-made kitchen is equipped with built-in **AEG** appliances; floors are **wooden**. The apartment is **air-conditioned**, with central heating. **High-speed fiber optic Internet** is available. The purchase price includes a **garage parking space and a cellar**, both accessible by **elevator**. The residence has a **24-hour reception**, **security**, a camera system, and the landscaped courtyard with **mature trees** and **ornamental shrubs** makes living here even more pleasant.