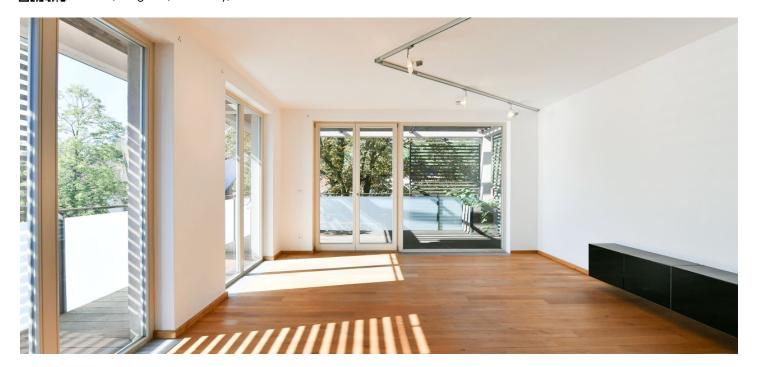

The practical layout of the 2nd floor apartment consists of a corner living room connected to the kitchen and dining room (45 sq. m. in total), a master bedroom with an en-suite bathroom (shower, toilet), another 2 bedrooms, a bathroom (with a bathtub), a separate toilet, and an entrance hall. A spacious terrace with wonderful views adjoins the living room.

French windows let in plenty of **natural daylight**. The custom-made kitchen is equipped with built-in **AEG** appliances; floors are **wooden**. The apartment is **air-conditioned**, with central heating. **High-speed fiber optic Internet** is available. The purchase price includes a **garage parking space and a cellar**, both accessible by **elevator**. The residence has a **24-hour reception**, **security**, a camera system, and the landscaped courtyard with **mature trees** and **ornamental shrubs** makes living here even more pleasant.