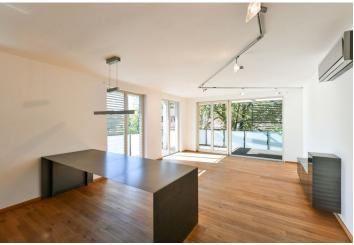

The practical layout of the 2nd floor apartment consists of a corner living room connected to the kitchen and dining room (45 sq. m. in total), a master bedroom with an en-suite bathroom (shower, toilet), another 2 bedrooms, a bathroom (with a bathtub), a separate toilet, and an entrance hall. A spacious terrace with wonderful views adjoins the living room.

French windows let in plenty of **natural daylight**. The custom-made kitchen is equipped with built-in **AEG** appliances; floors are **wooden**. The apartment is **air-conditioned**, with central heating. **High-speed fiber optic Internet** is available. The purchase price includes a **garage parking space and a cellar**, both accessible by **elevator**. The residence has a **24-hour reception**, **security**, a camera system, and the landscaped courtyard with **mature trees** and **ornamental shrubs** makes living here even more pleasant.