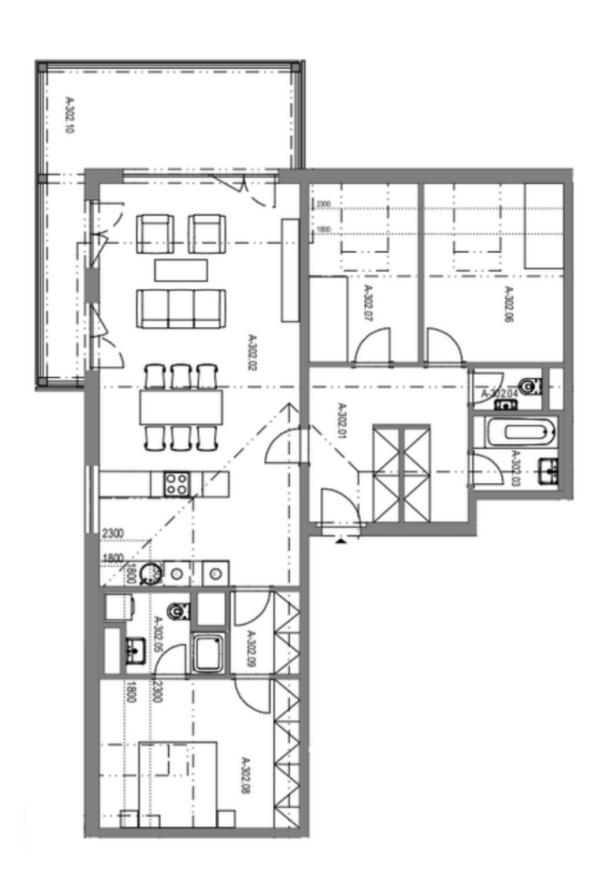

The practical layout of the 2nd floor apartment consists of a corner living room connected to the kitchen and dining room (45 sq. m. in total), a master bedroom with an en-suite bathroom (shower, toilet), another 2 bedrooms, a bathroom (with a bathtub), a separate toilet, and an entrance hall. A spacious terrace with wonderful views adjoins the living room.

Floor area 111.7 m², terrace 21.3 m².

112 m², Prague 9, Hrdlořezy, Mezilehlá

Sold

112 m², Prague 9, Hrdlořezy, Mezilehlá