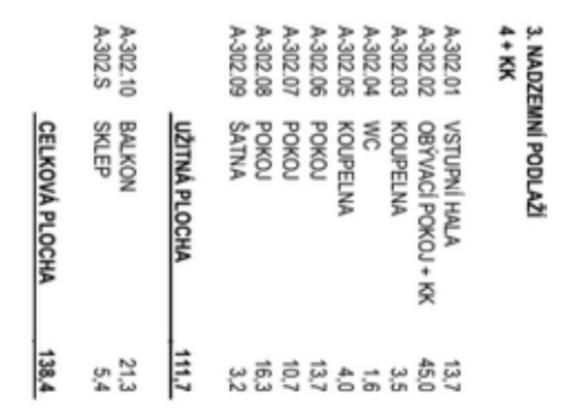

Floor area 111.7 m², terrace 21.3 m².

112 m², Prague 9, Hrdlořezy, Mezilehlá

Sold

112 m², Prague 9, Hrdlořezy, Mezilehlá

Sold

112 m², Prague 9, Hrdlořezy, Mezilehlá

Sold

112 m², Prague 9, Hrdlořezy, Mezilehlá

| Total area       | 133 m²               |
|------------------|----------------------|
| Floor area*      | 112 m²               |
| Terrace          | 21 m²                |
| Parking          | Garage parking space |
| Garage           | Yes                  |
| Cellar           | Yes                  |
| PENB             | В                    |
| Reference number | 44065                |