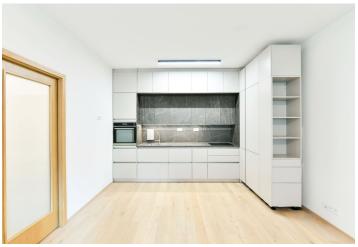

The interior features a living room with a fully fitted open plan kitchen and access to the **garden**, a bedroom, a bathroom with a walk-in shower, toilet, and bidet shower, a storage room, and an entrance hall.

**Hardwood floors**, large-format tiles, security entry door, automatic exterior blinds, washer/dryer, dishwasher, induction cooktop, alarm, robotic lawn mower, **cellar**, pram and bike storage, security cameras. A **garage parking** space is included.