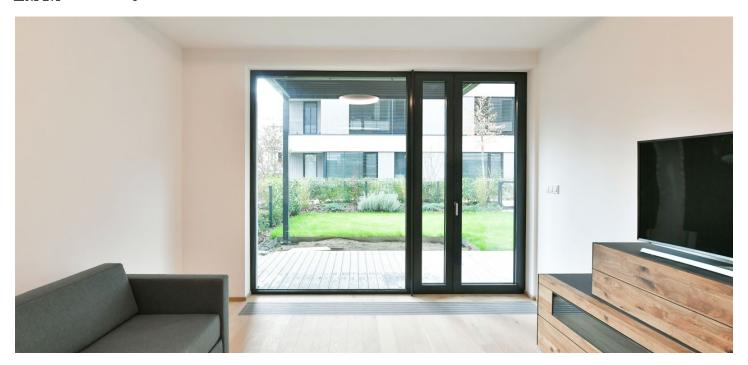

The interior features a living room with a fully fitted open plan kitchen and access to the **garden**, a bedroom, a bathroom with a walk-in shower, toilet, and bidet shower, a storage room, and an entrance hall.

**Hardwood floors**, large-format tiles, security entry door, automatic exterior blinds, washer/dryer, dishwasher, induction cooktop, alarm, robotic lawn mower, **cellar**, pram and bike storage, security cameras. A **garage parking** space is included.