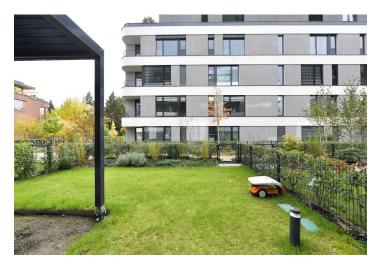

**Hardwood floors**, large-format tiles, security entry door, automatic exterior blinds, washer/dryer, dishwasher, induction cooktop, alarm, robotic lawn mower, **cellar**, pram and bike storage, security cameras. A **garage parking** space is included.