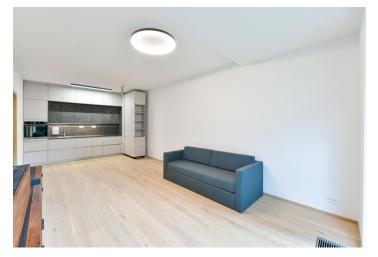

The interior features a living room with a fully fitted open plan kitchen and access to the **garden**, a bedroom, a bathroom with a walk-in shower, toilet, and bidet shower, a storage room, and an entrance hall.

**Hardwood floors**, large-format tiles, security entry door, automatic exterior blinds, washer/dryer, dishwasher, induction cooktop, alarm, robotic lawn mower, **cellar**, pram and bike storage, security cameras. A **garage parking** space is included.