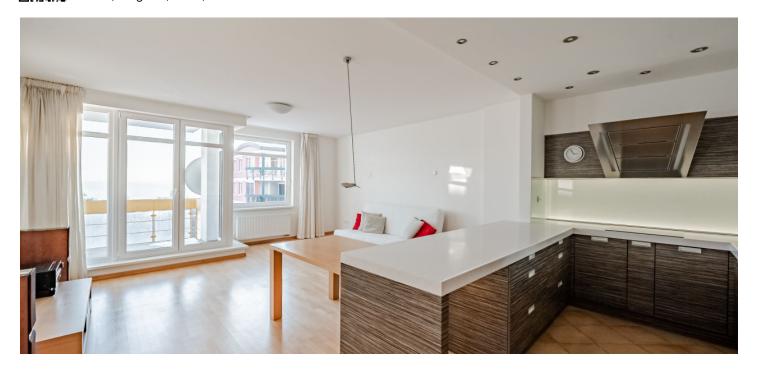

\* Size of the unit according to the Housing Act. The area consists of the sum total of the internal area of every room.

This airy apartment with a south-facing balcony offering impressive views of Prague is located on the 2nd floor of a residential project, which is set in a quiet location right next to the Okrouhlík Forest Park. The purchase price includes a garage parking space.

The practical layout offers a living room with a kitchen, a dining room, and access to a sunny balcony, as well as 2 north-facing bedrooms, a bathroom, a separate toilet, a closet, and an entrance hall.

The residence was completed in 2006; the building has an elevator. Facilities include windows with electrically controlled blinds, underfloor heating in the bathroom, LED lighting, a JOST interior brand kitchen with built-in appliances (glass ceramic hob made of durable Ceran material, hood, electric and microwave oven, dishwasher, refrigerator with freezer). Heating is by a gas boiler. The apartment includes 1 garage space and a cellar.