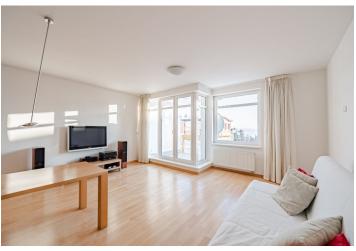

\* Size of the unit according to the Housing Act. The area consists of the sum total of the internal area of every room.

This airy apartment with a south-facing balcony offering impressive views of Prague is located on the 2nd floor of a residential project, which is set in a quiet location right next to the Okrouhlík Forest Park. The purchase price includes a garage parking space.

The practical layout offers a living room with a kitchen, a dining room, and access to a sunny balcony, as well as 2 north-facing bedrooms, a bathroom, a separate toilet, a closet, and an entrance hall.