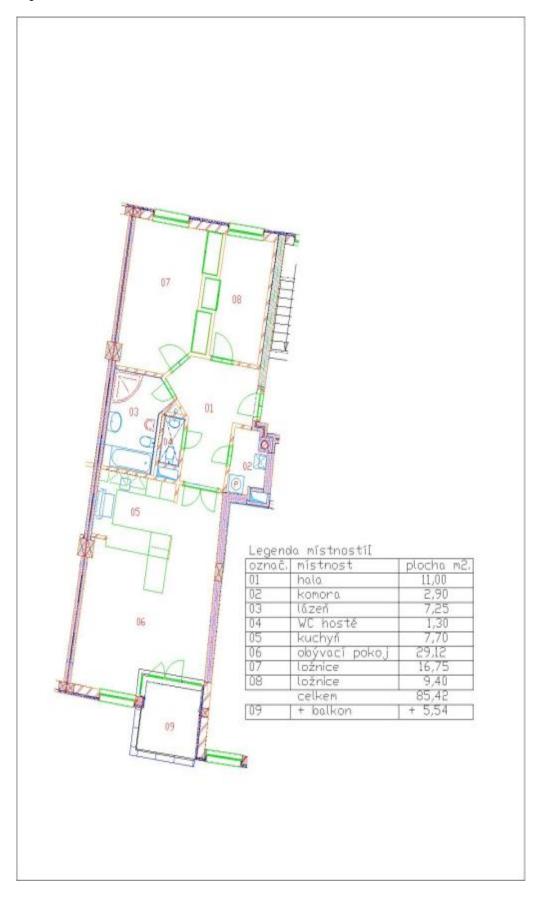

Floor area 85.42 m², balcony 5.54 m².

In addition to regular property viewings, we also offer real-time video viewings via WhatsApp, FaceTime, Messenger, Skype, and other apps.

Brno