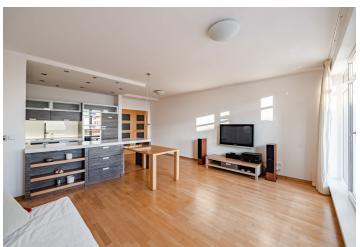

The practical layout offers a living room with a kitchen, a dining room, and access to a sunny balcony, as well as 2 north-facing bedrooms, a bathroom, a separate toilet, a closet, and an entrance hall.

The residence was completed in 2006; the building has an elevator. Facilities include windows with electrically controlled blinds, underfloor heating in the bathroom, LED lighting, a JOST interior brand kitchen with built-in appliances (glass ceramic hob made of durable Ceran material, hood, electric and microwave oven, dishwasher, refrigerator with freezer). Heating is by a gas boiler. The apartment includes 1 garage space and a cellar.