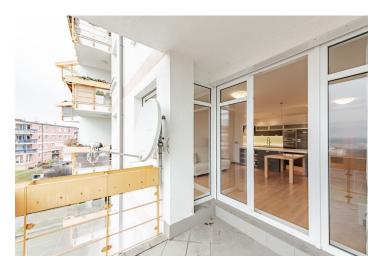

\* Size of the unit according to the Housing Act. The area consists of the sum total of the internal area of every room.

This airy apartment with a south-facing balcony offering impressive views of Prague is located on the 2nd floor of a residential project, which is set in a quiet location right next to the Okrouhlík Forest Park. The purchase price includes a garage parking space.

Floor area 85.42 m², balcony 5.54 m².

In addition to regular property viewings, we also offer real-time video viewings via WhatsApp, FaceTime, Messenger, Skype, and other apps.

Brno