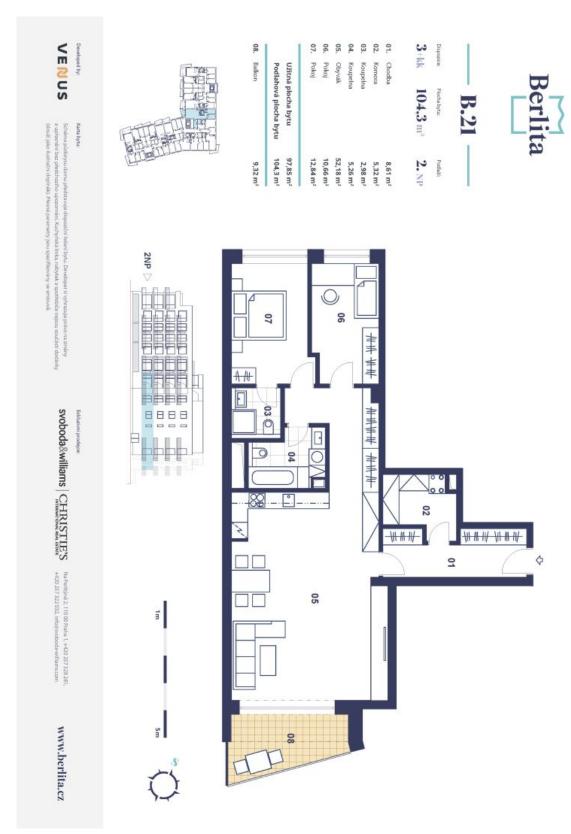

## **Apartment Two-bedroom (3+kk)**

Rented

104.3 m², Beroun, Na Parkáně

| 114 m²          |
|-----------------|
| 104 m²          |
| 9 m²            |
| Garage parking. |
| Yes             |
| -               |
| В               |
| 44265           |
| 01.06.2024      |
|                 |

The interior features a spacious living room with a fully fitted open plan kitchen and **balcony** offering green views, a master bedroom with an ensuite bathroom (walk-in shower, toilet), a second bedroom, a family bathroom (bathtub, toilet), a large **walk-in closet**, and an entrance hall with built-in wardrobes.

Green views, heat recovery ventilation, laminate floating floors, tiles, large-format plastic six-chamber windows with insulated triple-glazed panes, security entry door, automatic blinds (balcony), high-level noise insulation, central heating, diswasher, microwave oven, video entry phone. A garage parking space is included. Monthly deposit for service charges, water, heating, and garage maintenance: CZK 6,000. Electricity is billed separately.