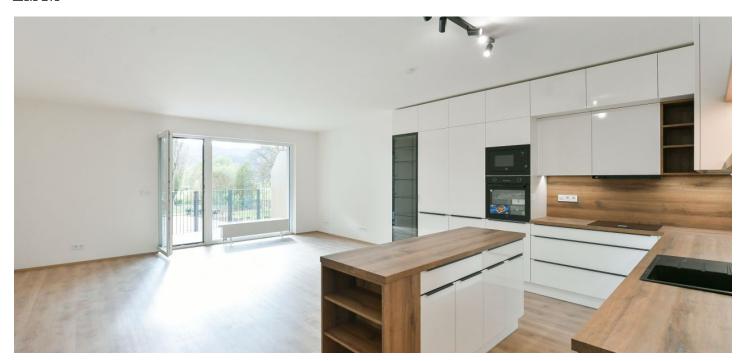

\* Area of the unit according to the Civil Code. The area consists of the sum total area of the entire unit bounded by perimeter walls.

This brand new high-standard 2-bedroom 2-bathroom apartment with a south-facing balcony and parking is part of the premium BERLITA residential project located in a quiet place in the center of Beroun near the main square and several parks, just 15 minutes by car or public transport from Prague. The project offers housing in a pleasant, quiet location in the immediate vicinity of a winter stadium, water park, indoor pool, gym, football field, tennis hall, squash court, bowling, bike trails, and more. Full amenities and services, and Husovo Square with traditional markets are within easy reach. A bus stop and a train station with links to Prague are a 9-minute walk from the building. The city is surrounded by hills and forests, and popular tourist destinations include Karlštejn Castle, the Koněpruské Caves, and the area surrounding the flooded "America" quarry. Thanks to its location by the D5 highway, driving to Prague Zličín takes only 15 minutes, and to Pilsen about 45 minutes.

The interior features a spacious living room with a fully fitted open plan kitchen and **balcony** offering green views, a master bedroom with an ensuite bathroom (walk-in shower, toilet), a second bedroom, a family bathroom (bathtub, toilet), a large **walk-in closet**, and an entrance hall with built-in wardrobes.

Green views, heat recovery ventilation, laminate floating floors, tiles, large-format plastic six-chamber windows with insulated triple-glazed panes, security entry door, automatic blinds (balcony), high-level noise insulation, central heating, diswasher, microwave oven, video entry phone. A garage parking space is included. Monthly deposit for service charges, water, heating, and garage maintenance: CZK 6,000. Electricity is billed separately.