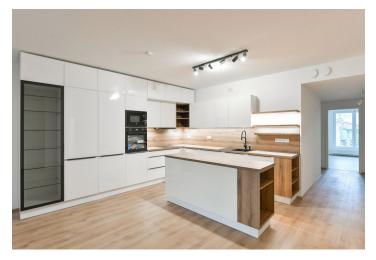

\* Area of the unit according to the Civil Code. The area consists of the sum total area of the entire unit bounded by perimeter walls.

This brand new high-standard 2-bedroom 2-bathroom apartment with a south-facing balcony and parking is part of the premium BERLITA residential project located in a quiet place in the center of Beroun near the main square and several parks, just 15 minutes by car or public transport from Prague. The project offers housing in a pleasant, quiet location in the immediate vicinity of a winter stadium, water park, indoor pool, gym, football field, tennis hall, squash court, bowling, bike trails, and more. Full amenities and services, and Husovo Square with traditional markets are within easy reach. A bus stop and a train station with links to Prague are a 9-minute walk from the building. The city is surrounded by hills and forests, and popular tourist destinations include Karlštejn Castle, the Koněpruské Caves, and the area surrounding the flooded "America" quarry. Thanks to its location by the D5 highway, driving to Prague Zličín takes only 15 minutes, and to Pilsen about 45 minutes.

The interior features a spacious living room with a fully fitted open plan kitchen and **balcony** offering green views, a master bedroom with an ensuite bathroom (walk-in shower, toilet), a second bedroom, a family bathroom (bathtub, toilet), a large **walk-in closet**, and an entrance hall with built-in wardrobes.

Green views, heat recovery ventilation, laminate floating floors, tiles, large-format plastic six-chamber windows with insulated triple-glazed panes, security entry door, automatic blinds (balcony), high-level noise insulation, central heating, diswasher, microwave oven, video entry phone. A garage parking space is included. Monthly deposit for service charges, water, heating, and garage maintenance: CZK 6,000. Electricity is billed separately.