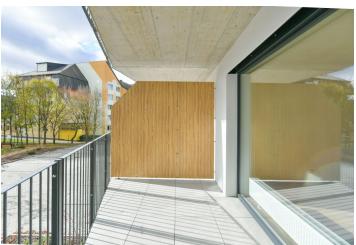

The interior features a spacious living room with a fully fitted open plan kitchen and **balcony** offering green views, a master bedroom with an ensuite bathroom (walk-in shower, toilet), a second bedroom, a family bathroom (bathtub, toilet), a large **walk-in closet**, and an entrance hall with built-in wardrobes.

Green views, heat recovery ventilation, laminate floating floors, tiles, large-format plastic six-chamber windows with insulated triple-glazed panes, security entry door, automatic blinds (balcony), high-level noise insulation, central heating, diswasher, microwave oven, video entry phone. A garage parking space is included. Monthly deposit for service charges, water, heating, and garage maintenance: CZK 6,000. Electricity is billed separately.