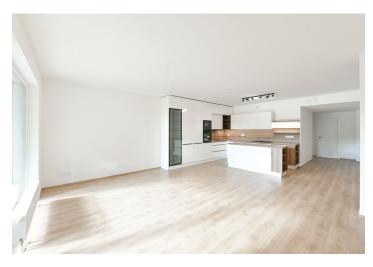

\* Area of the unit according to the Civil Code. The area consists of the sum total area of the entire unit bounded by perimeter walls.

This brand new high-standard 2-bedroom 2-bathroom apartment with a south-facing balcony and parking is part of the premium BERLITA residential project located in a quiet place in the center of Beroun near the main square and several parks, just 15 minutes by car or public transport from Prague. The project offers housing in a pleasant, quiet location in the immediate vicinity of a winter stadium, water park, indoor pool, gym, football field, tennis hall, squash court, bowling, bike trails, and more. Full amenities and services, and Husovo Square with traditional markets are within easy reach. A bus stop and a train station with links to Prague are a 9-minute walk from the building. The city is surrounded by hills and forests, and popular tourist destinations include Karlštejn Castle, the Koněpruské Caves, and the area surrounding the flooded "America" quarry. Thanks to its location by the D5 highway, driving to Prague Zličín takes only 15 minutes, and to Pilsen about 45 minutes.

The interior features a spacious living room with a fully fitted open plan kitchen and **balcony** offering green views, a master bedroom with an ensuite bathroom (walk-in shower, toilet), a second bedroom, a family bathroom (bathtub, toilet), a large **walk-in closet**, and an entrance hall with built-in wardrobes.

Green views, heat recovery ventilation, laminate floating floors, tiles, large-format plastic six-chamber windows with insulated triple-glazed panes, security entry door, automatic blinds (balcony), high-level noise insulation, central heating, diswasher, microwave oven, video entry phone. A garage parking space is included. Monthly deposit for service charges, water, heating, and garage maintenance: CZK 6,000. Electricity is billed separately.