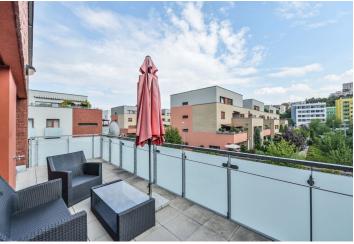

\* Size of the unit according to the Housing Act.
The area consists of the sum total of the internal area of every room.

This fully furnished designer apartment with a large terrace (20 sq. m.) and a balcony is on the 2nd floor of a small modern apartment complex with underground parking, in a quiet part of Michle next to the Botič Stream. A residential area near green Tyršův Hill, the Brumlovka office park, and the Budějovická, Kačerov, and Pankrác metro stations with full amenities in the area, 13 min. by tram to Wenceslas Square.

Furnished with modern Italian furniture, the interior features a living room plus a fully fitted kitchen with a dining area, both with access to the **terrace** equipped with quality garden furniture. In the back section are two bedrooms with a shared **balcony**, a bathroom with a bathtub, bidet, and toilet, and an additional toilet.