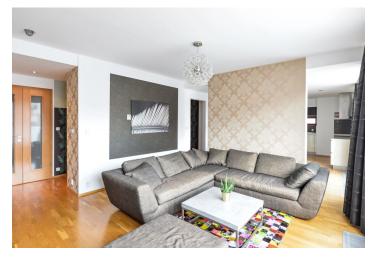

\* Size of the unit according to the Housing Act.
The area consists of the sum total of the internal area of every room.

This fully furnished designer apartment with a large terrace (20 sq. m.) and a balcony is on the 2nd floor of a small modern apartment complex with underground parking, in a quiet part of Michle next to the Botič Stream. A residential area near green Tyršův Hill, the Brumlovka office park, and the Budějovická, Kačerov, and Pankrác metro stations with full amenities in the area, 13 min. by tram to Wenceslas Square.

Furnished with modern Italian furniture, the interior features a living room plus a fully fitted kitchen with a dining area, both with access to the **terrace** equipped with quality garden furniture. In the back section are two bedrooms with a shared **balcony**, a bathroom with a bathtub, bidet, and toilet, and an additional toilet.

Built-in wardrobes, French windows, hardwood parquet floors, tiles, TV, O2 trio for TV, telephone and high-speed Internet, WiFi, video entry phone, built-in appliances, security entry door. One garage parking space included.