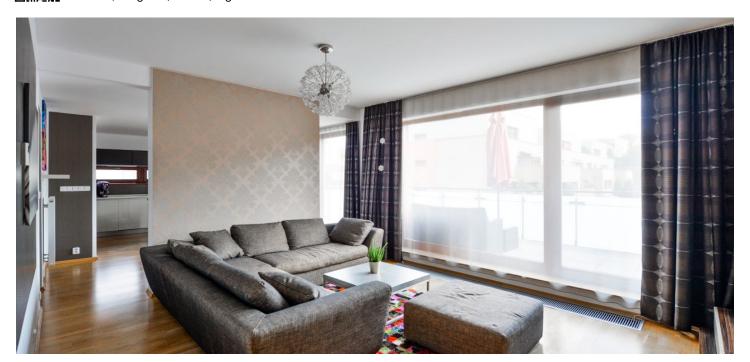

\* Size of the unit according to the Housing Act.
The area consists of the sum total of the internal area of every room.

This fully furnished designer apartment with a large terrace (20 sq. m.) and a balcony is on the 2nd floor of a small modern apartment complex with underground parking, in a quiet part of Michle next to the Botič Stream. A residential area near green Tyršův Hill, the Brumlovka office park, and the Budějovická, Kačerov, and Pankrác metro stations with full amenities in the area, 13 min. by tram to Wenceslas Square.

Furnished with modern Italian furniture, the interior features a living room plus a fully fitted kitchen with a dining area, both with access to the **terrace** equipped with quality garden furniture. In the back section are two bedrooms with a shared **balcony**, a bathroom with a bathtub, bidet, and toilet, and an additional toilet.

Built-in wardrobes, French windows, hardwood parquet floors, tiles, TV, O2 trio for TV, telephone and high-speed Internet, WiFi, video entry phone, built-in appliances, security entry door. One garage parking space included.