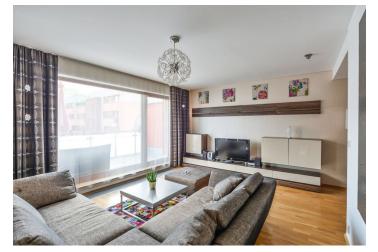

\* Size of the unit according to the Housing Act.
The area consists of the sum total of the internal area of every room.

This fully furnished designer apartment with a large terrace (20 sq. m.) and a balcony is on the 2nd floor of a small modern apartment complex with underground parking, in a quiet part of Michle next to the Botič Stream. A residential area near green Tyršův Hill, the Brumlovka office park, and the Budějovická, Kačerov, and Pankrác metro stations with full amenities in the area, 13 min. by tram to Wenceslas Square.

Furnished with modern Italian furniture, the interior features a living room plus a fully fitted kitchen with a dining area, both with access to the **terrace** equipped with quality garden furniture. In the back section are two bedrooms with a shared **balcony**, a bathroom with a bathtub, bidet, and toilet, and an additional toilet.

Built-in wardrobes, French windows, hardwood parquet floors, tiles, TV, O2 trio for TV, telephone and high-speed Internet, WiFi, video entry phone, built-in appliances, security entry door. One garage parking space included.