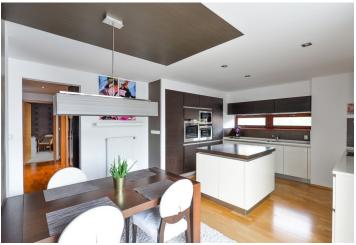

\* Size of the unit according to the Housing Act.
The area consists of the sum total of the internal area of every room.

This fully furnished designer apartment with a large terrace (20 sq. m.) and a balcony is on the 2nd floor of a small modern apartment complex with underground parking, in a quiet part of Michle next to the Botič Stream. A residential area near green Tyršův Hill, the Brumlovka office park, and the Budějovická, Kačerov, and Pankrác metro stations with full amenities in the area, 13 min. by tram to Wenceslas Square.

Furnished with modern Italian furniture, the interior features a living room plus a fully fitted kitchen with a dining area, both with access to the **terrace** equipped with quality garden furniture. In the back section are two bedrooms with a shared **balcony**, a bathroom with a bathtub, bidet, and toilet, and an additional toilet.

Built-in wardrobes, French windows, hardwood parquet floors, tiles, TV, O2 trio for TV, telephone and high-speed Internet, WiFi, video entry phone, built-in appliances, security entry door. One garage parking space included.