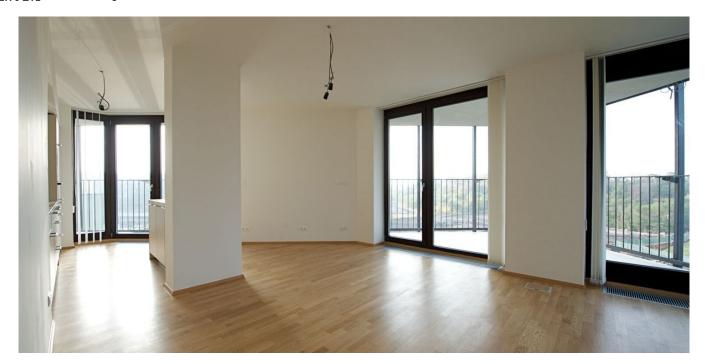

The modern interior is comprised of an open plan kitchen with dining and living area with views of the park-like inner courtyard with children's playgrounds, en-suite bathrooms, and utility room. The terrace is accessed through French doors from all the rooms offering views of the city and the surrounding greenery.

Floor to ceiling windows, vertical blinds, wood floors, security door, Internet and satellite connections, video entry phone, space for a built-in wardrobe in the entry hall. Two lifts, central reception. Building charges and utilities are billed separately.