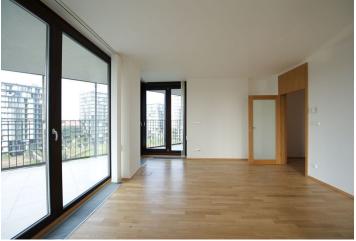

The modern interior is comprised of an open plan kitchen with dining and living area with views of the park-like inner courtyard with children's playgrounds, en-suite bathrooms, and utility room. The terrace is accessed through French doors from all the rooms offering views of the city and the surrounding greenery.

Floor to ceiling windows, vertical blinds, wood floors, security door, Internet and satellite connections, video entry phone, space for a built-in wardrobe in the entry hall. Two lifts, central reception. Building charges and utilities are billed separately.