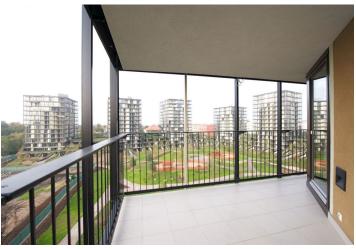

\* Area of the unit according to the Civil Code. The area consists of the sum total area of the entire unit bounded by perimeter walls.

South oriented 2-bedroom 2-bathroom flat with terrace situated on the 9th floor of a thirteen story tower in the CENTRAL PARK PRAHA residential project close to the Parukářka park. Located in the rapidly developing area of Žižkov, Prague 3, with quick connections to the city center (trams, a few stops to metro).

The modern interior is comprised of an open plan kitchen with dining and living area with views of the park-like inner courtyard with children's playgrounds, en-suite bathrooms, and utility room. The terrace is accessed through French doors from all the rooms offering views of the city and the surrounding greenery.

Floor to ceiling windows, vertical blinds, wood floors, security door, Internet and satellite connections, video entry phone, space for a built-in wardrobe in the entry hall. Two lifts, central reception. Building charges and utilities are billed separately.