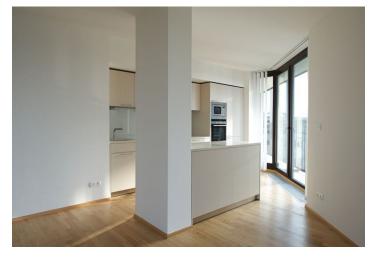

The modern interior is comprised of an open plan kitchen with dining and living area with views of the park-like inner courtyard with children's playgrounds, en-suite bathrooms, and utility room. The terrace is accessed through French doors from all the rooms offering views of the city and the surrounding greenery.