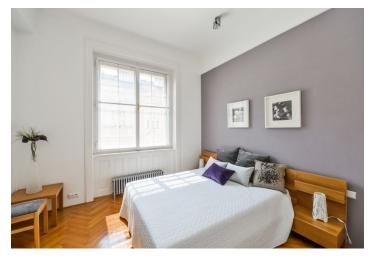

The interior features a spacious living room with a fully fitted open plan kitchen and **balcony** facing the street, one bedroom with an en-suite bathroom (bathtub, sink) separated by a glass double door, a separate toilet with sink, and utility room with a washing machine.