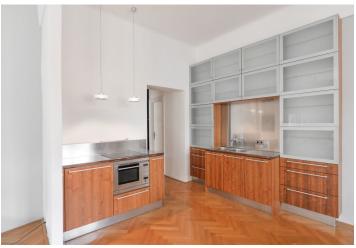

The interior features a spacious living room with a fully fitted open plan kitchen and **balcony** facing the street, one bedroom with an en-suite bathroom (bathtub, sink) separated by a glass double door, a separate toilet with sink, and utility room with a washing machine.

Combination of quality materials - granite, slate, limestone, stainless steel and wood; top quality equipment including Phillippe Starck and Arne Jacobsen fittings, Vitra lighting, Gaggenau, Liebherr and Siemens appliances, induction stove top, combination oven; TV, wifi, satellite connection, video entry phone. Parking available in the Intercontinental Hotel public garage. Service charges and water CZK 2200 per month. Electricity and gas will be transferred to the tenant.