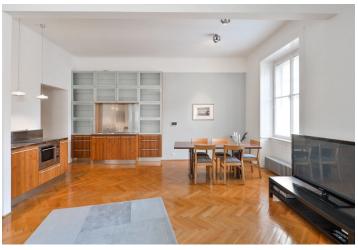

The interior features a spacious living room with a fully fitted open plan kitchen and **balcony** facing the street, one bedroom with an en-suite bathroom (bathtub, sink) separated by a glass double door, a separate toilet with sink, and utility room with a washing machine.

Combination of quality materials - granite, slate, limestone, stainless steel and wood; top quality equipment including Phillippe Starck and Arne Jacobsen fittings, Vitra lighting, Gaggenau, Liebherr and Siemens appliances, induction stove top, combination oven; TV, wifi, satellite connection, video entry phone. Parking available in the Intercontinental Hotel public garage. Service charges and water CZK 2200 per month. Electricity and gas will be transferred to the tenant.