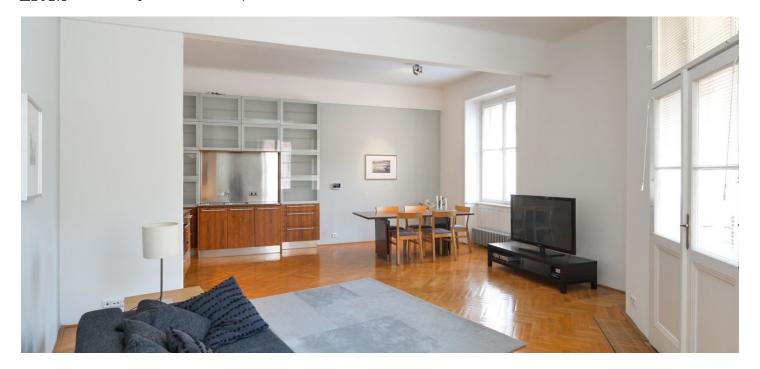

\* Area of the unit according to the Civil Code. The area consists of the sum total area of the entire unit bounded by perimeter walls.

Elegant apartment in a prestigious location. This fully furnished 1-bedroom flat that has undergone a high standard renovation with attention to preserving the original details. Situated on the 4th floor of a renovated historic building with a lift, near the Spanish Synagogue. Quiet street mere steps from the fashionable Pařížská street and the Vltava riverbank, a few minute walk from the Old Town Square and within walking distance of Staroměstská metro station.

The interior features a spacious living room with a fully fitted open plan kitchen and **balcony** facing the street, one bedroom with an en-suite bathroom (bathtub, sink) separated by a glass double door, a separate toilet with sink, and utility room with a washing machine.

Combination of quality materials - granite, slate, limestone, stainless steel and wood; top quality equipment including Phillippe Starck and Arne Jacobsen fittings, Vitra lighting, Gaggenau, Liebherr and Siemens appliances, induction stove top, combination oven; TV, wifi, satellite connection, video entry phone. Parking available in the Intercontinental Hotel public garage. Service charges and water CZK 2200 per month. Electricity and gas will be transferred to the tenant.