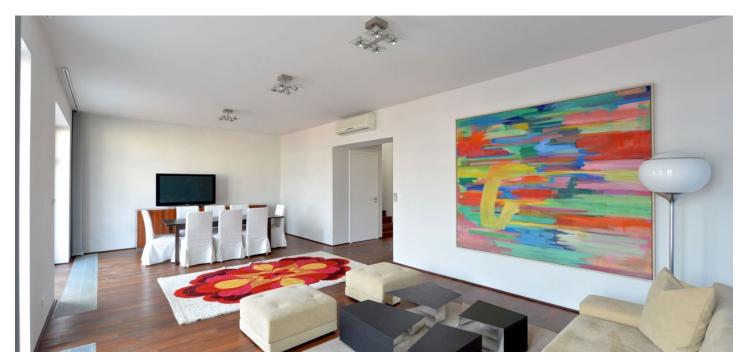

\* Area of the unit according to the Civil Code. The area consists of the sum total area of the entire unit bounded by perimeter walls.

High quality, fully furnished 2-bedroom 2-bathroom split-level flat with 2 terraces (total of 35 m²) on the fifth and sixth floors of a classic late 19th century building, superbly renovated with attention to detail and retrofitted with a lift. Offering a most modern living standard, high quality finishings and a lively central location, the flat is located on a quiet street just steps from Náměstí Republiky Square with the Palladium shopping mall, tram stops and metro station nearby, within walking distance of Old Town Square as well as Wenceslas Square.

The lower level features a living room with terrace access, a fully fitted eat-in kitchen, toilet, and storage / utility room. The upper level includes a gallery with terrace access, two separate bedrooms, one with an en-suite bathroom, plus a family bathroom also with terrace access.

Nice views of the surroundings and Letná, air-conditioning, wood floors, luxury bathrooms, security entry door. Fully furnished kitchen with all appliances, dishwasher, fridge, freezer, stove, oven, toaster, kettle and Nespresso machine, satellite, Internet, washing machine. Common building charges and utilities CZK 9,000/month for two persons. Available from April 2019.