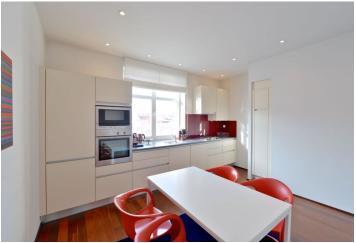

\* Area of the unit according to the Civil Code. The area consists of the sum total area of the entire unit bounded by perimeter walls.

High quality, fully furnished 2-bedroom 2-bathroom split-level flat with 2 terraces (total of 35 m²) on the fifth and sixth floors of a classic late 19th century building, superbly renovated with attention to detail and retrofitted with a lift. Offering a most modern living standard, high quality finishings and a lively central location, the flat is located on a quiet street just steps from Náměstí Republiky Square with the Palladium shopping mall, tram stops and metro station nearby, within walking distance of Old Town Square as well as Wenceslas Square.

The lower level features a living room with terrace access, a fully fitted eat-in kitchen, toilet, and storage / utility room. The upper level includes a gallery with terrace access, two separate bedrooms, one with an en-suite bathroom, plus a family bathroom also with terrace access.

Nice views of the surroundings and Letná, air-conditioning, wood floors, luxury bathrooms, security entry door. Fully furnished kitchen with all appliances, dishwasher, fridge, freezer, stove, oven, toaster, kettle and Nespresso machine, satellite, Internet, washing machine. Common building charges and utilities CZK 9,000/month for two persons. Available from April 2019.