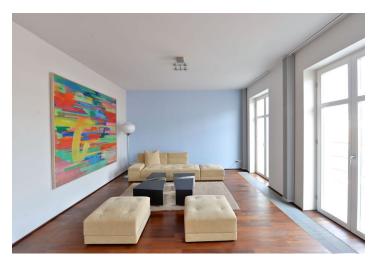

The lower level features a living room with terrace access, a fully fitted eat-in kitchen, toilet, and storage / utility room. The upper level includes a gallery with terrace access, two separate bedrooms, one with an en-suite bathroom, plus a family bathroom also with terrace access.

Nice views of the surroundings and Letná, air-conditioning, wood floors, luxury bathrooms, security entry door. Fully furnished kitchen with all appliances, dishwasher, fridge, freezer, stove, oven, toaster, kettle and Nespresso machine, satellite, Internet, washing machine. Common building charges and utilities CZK 9,000/month for two persons. Available from April 2019.