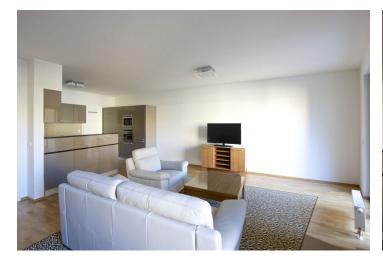

\* Area of the unit according to the Civil Code. The area consists of the sum total area of the entire unit bounded by perimeter walls.

Fully furnished 2-bedroom flat with a balcony situated on the third floor with lift in a modern residential development with 24-hour reception, security, park, children's playground and underground parking. Location with full range of amenities, near the BB Centrum and Brumlovka multipurpose centers, with bus connections to Budějovická and Pankrác metro stations and quick access to the city center.

The bright interior includes living room with a fully fitted open kitchen and balcony access, two bedrooms, bathroom (tub, double sink, bidet, toilet), guest toilet, utility room, pantry, and entry hall.

Parquet floors, lots of built-in wardrobes, security entry door, blinds, washer, dryer, two TVs, audio entry phone. Cellar, chip entry to the building. One garage parking space included. Monthly deposit for common building charges and utilities CZK 8000. Electricity is billed separately. The landord prefers VAT payer.