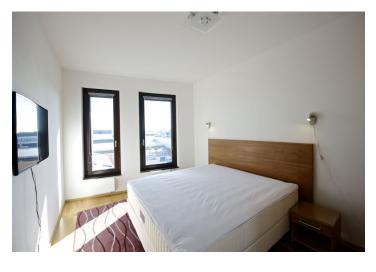

The bright interior includes living room with a fully fitted open kitchen and balcony access, two bedrooms, bathroom (tub, double sink, bidet, toilet), guest toilet, utility room, pantry, and entry hall.

Parquet floors, lots of built-in wardrobes, security entry door, blinds, washer, dryer, two TVs, audio entry phone. Cellar, chip entry to the building. One garage parking space included. Monthly deposit for common building charges and utilities CZK 8000. Electricity is billed separately. The landord prefers VAT payer.