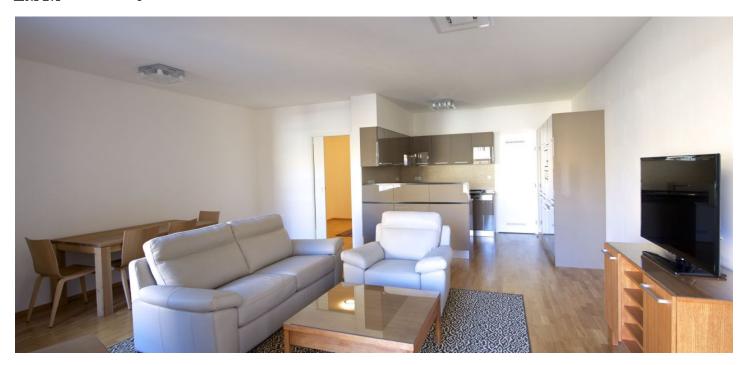

\* Area of the unit according to the Civil Code. The area consists of the sum total area of the entire unit bounded by perimeter walls.

Fully furnished 2-bedroom flat with a balcony situated on the third floor with lift in a modern residential development with 24-hour reception, security, park, children's playground and underground parking. Location with full range of amenities, near the BB Centrum and Brumlovka multipurpose centers, with bus connections to Budějovická and Pankrác metro stations and quick access to the city center.

The bright interior includes living room with a fully fitted open kitchen and balcony access, two bedrooms, bathroom (tub, double sink, bidet, toilet), guest toilet, utility room, pantry, and entry hall.

Parquet floors, lots of built-in wardrobes, security entry door, blinds, washer, dryer, two TVs, audio entry phone. Cellar, chip entry to the building. One garage parking space included. Monthly deposit for common building charges and utilities CZK 8000. Electricity is billed separately. The landord prefers VAT payer.