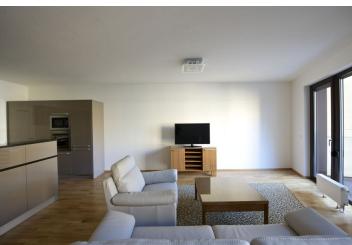

\* Area of the unit according to the Civil Code. The area consists of the sum total area of the entire unit bounded by perimeter walls.

Fully furnished 2-bedroom flat with a balcony situated on the third floor with lift in a modern residential development with 24-hour reception, security, park, children's playground and underground parking. Location with full range of amenities, near the BB Centrum and Brumlovka multipurpose centers, with bus connections to Budějovická and Pankrác metro stations and quick access to the city center.

The bright interior includes living room with a fully fitted open kitchen and balcony access, two bedrooms, bathroom (tub, double sink, bidet, toilet), guest toilet, utility room, pantry, and entry hall.

Parquet floors, lots of built-in wardrobes, security entry door, blinds, washer, dryer, two TVs, audio entry phone. Cellar, chip entry to the building. One garage parking space included. Monthly deposit for common building charges and utilities CZK 8000. Electricity is billed separately. The landord prefers VAT payer.