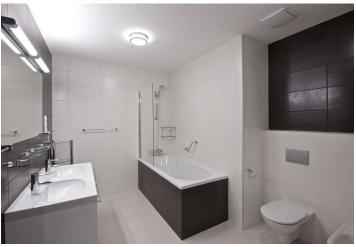

The bright interior includes living room with a fully fitted open kitchen and balcony access, two bedrooms, bathroom (tub, double sink, bidet, toilet), guest toilet, utility room, pantry, and entry hall.