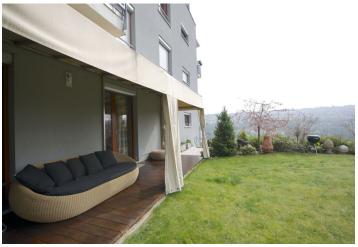

\* Area of the unit according to the Civil Code. The area consists of the sum total area of the entire unit bounded by perimeter walls.

Boasting a nicely landscaped 500 m<sup>2</sup> garden, sauna and two balconies, this furnished 4-bedroom 2-bathroom flat provides beautiful green views and a perfect setting for families. Located in the Residence Panorama gated residential project with 24/7 security and parking, with quick access to the German School, shopping mall and sporting facilities (gym, swimming pool, tennis courts). A five minutes walk to Radlická metro, line B, trams and buses.

The flat features living room with a fully fitted open kitchen and balcony access, master bedroom with an en-suite shower bathroom, three more bedrooms - one with a balcony, bathroom with tub and a double sink, guest toilet, walk-in closet / storage room, and a large entry hall with built-in wardrobes. The garden with a terrace and sauna is accessible from two bedrooms.