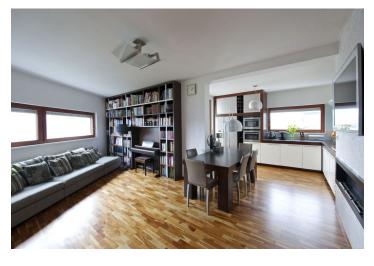

The flat features living room with a fully fitted open kitchen and balcony access, master bedroom with an en-suite shower bathroom, three more bedrooms - one with a balcony, bathroom with tub and a double sink, guest toilet, walk-in closet / storage room, and a large entry hall with built-in wardrobes. The garden with a terrace and sauna is accessible from two bedrooms.

Piano, parquet floors and tiles, security entry door, washer, TV, Internet, satellite, alarm, video entry phone. Private storage room, pram storage and drying room in the building available. One open parking space included. Common building charges and utilities are billed separately. Available from June 15, 2014.