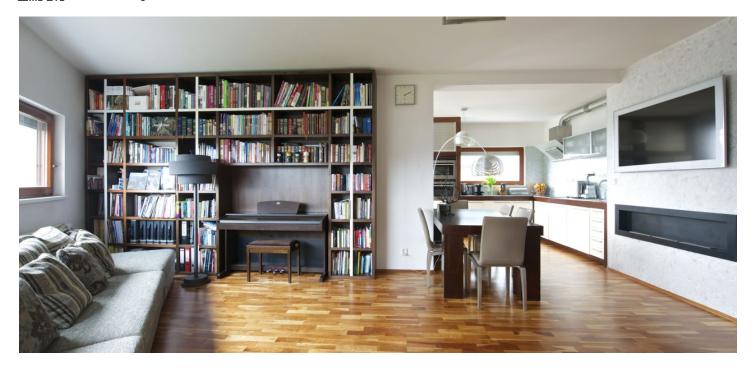

The flat features living room with a fully fitted open kitchen and balcony access, master bedroom with an en-suite shower bathroom, three more bedrooms - one with a balcony, bathroom with tub and a double sink, guest toilet, walk-in closet / storage room, and a large entry hall with built-in wardrobes. The garden with a terrace and sauna is accessible from two bedrooms.

Piano, parquet floors and tiles, security entry door, washer, TV, Internet, satellite, alarm, video entry phone. Private storage room, pram storage and drying room in the building available. One open parking space included. Common building charges and utilities are billed separately. Available from June 15, 2014.