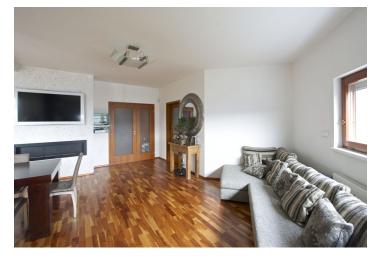

The flat features living room with a fully fitted open kitchen and balcony access, master bedroom with an en-suite shower bathroom, three more bedrooms - one with a balcony, bathroom with tub and a double sink, guest toilet, walk-in closet / storage room, and a large entry hall with built-in wardrobes. The garden with a terrace and sauna is accessible from two bedrooms.