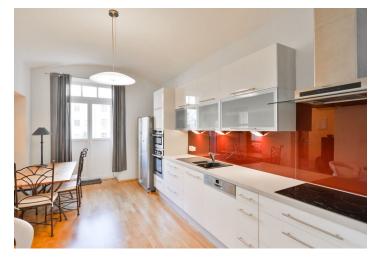

The flat includes a spacious entrance hall, a fully fitted kitchen, a living room, two bedrooms, bathroom with bathtub, and a separate toilet.

Built-in wardrobes, security entry door, **solid wood parquet floors**, tiles, central underfloor heating, washer, dishwasher, American style fridge/freezer, storage room, UPC cable. Service charges and utilities CZK 4,000 per month. Ideal for a family with a child.