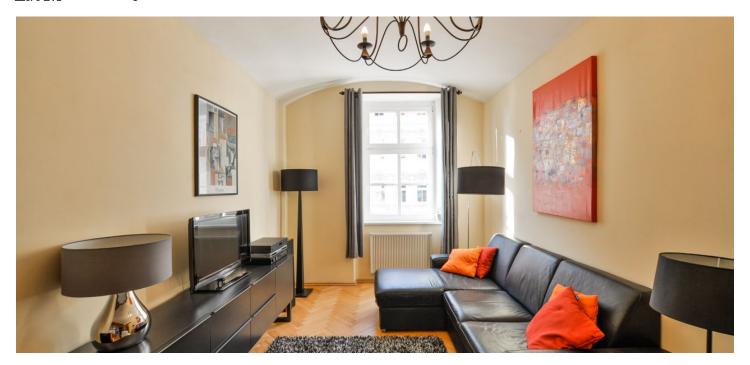

\* Area of the unit according to the Civil Code. The area consists of the sum total area of the entire unit bounded by perimeter walls.

Fully furnished, renovated 2-bedroom flat with a gallery balcony facing the courtyard, situated on the second floor in a completely renovated 19th century building. Located in a quiet street in the attractive Letná neighborhood with full amenities, just steps from the popular Letenské sady Park, and a short walk from the Stromovka Park. Very good transportation connections - a few tram stops to metro or the city center, or a 15 minute walk to the city center across one of the Vltava bridges. Convenient to the airport and international schools.

The flat includes a spacious entrance hall, a fully fitted kitchen, a living room, two bedrooms, bathroom with bathtub, and a separate toilet.

Built-in wardrobes, security entry door, **solid wood parquet floors**, tiles, central underfloor heating, washer, dishwasher, American style fridge/freezer, storage room, UPC cable. Service charges and utilities CZK 4,000 per month. Ideal for a family with a child.