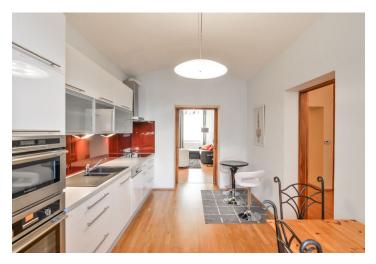

The flat includes a spacious entrance hall, a fully fitted kitchen, a living room, two bedrooms, bathroom with bathtub, and a separate toilet.

Built-in wardrobes, security entry door, **solid wood parquet floors**, tiles, central underfloor heating, washer, dishwasher, American style fridge/freezer, storage room, UPC cable. Service charges and utilities CZK 4,000 per month. Ideal for a family with a child.