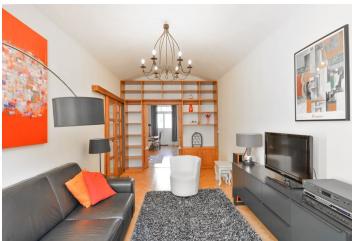

\* Area of the unit according to the Civil Code. The area consists of the sum total area of the entire unit bounded by perimeter walls.

Fully furnished, renovated 2-bedroom flat with a gallery balcony facing the courtyard, situated on the second floor in a completely renovated 19th century building. Located in a quiet street in the attractive Letná neighborhood with full amenities, just steps from the popular Letenské sady Park, and a short walk from the Stromovka Park. Very good transportation connections - a few tram stops to metro or the city center, or a 15 minute walk to the city center across one of the Vltava bridges. Convenient to the airport and international schools.

The flat includes a spacious entrance hall, a fully fitted kitchen, a living room, two bedrooms, bathroom with bathtub, and a separate toilet.

Built-in wardrobes, security entry door, **solid wood parquet floors**, tiles, central underfloor heating, washer, dishwasher, American style fridge/freezer, storage room, UPC cable. Service charges and utilities CZK 4,000 per month. Ideal for a family with a child.