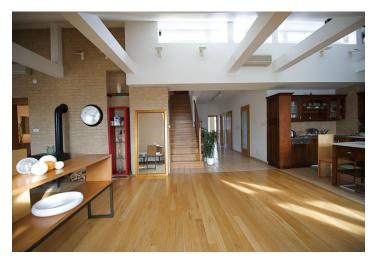

The lower level features an entry hall, open plan living room with fully fitted Italian kitchen and dining area, 4 bedrooms, study, 2 walk-in closets, 2 storage rooms, bathroom with bath tub, second bathroom with bath tub and shower, and guest toilet with bidet. The upper floor offers a glass winter garden surrounded by a 100 m² roof terrace providing amazing panoramic views of the Prague Castle, Petřín Hill, Vyšehrad Castle and other Prague view points.

The equipment includes Zanussi kitchen appliances, wood floors, fireplace, air-conditioning, security system, video entry phone, and central vacuum cleaning system. Common building charges and energies CZK 12000 per month. The apartment is UNFURNISHED. Available from July 2017.