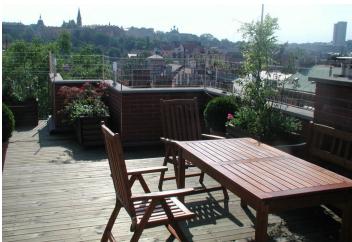

\* Area of the unit according to the Civil Code. The area consists of the sum total area of the entire unit bounded by perimeter walls.

Beautiful 4-5-bedroom 2-bathroom split-level flat with a huge terrace and stunning views of Prague, spreading over the entire 5th floor of a residential building with a lift. Located close to the Vltava riverbank and the Botanical Garden, just a minute walk from tram stop and metro station.

The lower level features an entry hall, open plan living room with fully fitted Italian kitchen and dining area, 4 bedrooms, study, 2 walk-in closets, 2 storage rooms, bathroom with bath tub, second bathroom with bath tub and shower, and guest toilet with bidet. The upper floor offers a glass winter garden surrounded by a 100 m² roof terrace providing amazing panoramic views of the Prague Castle, Petřín Hill, Vyšehrad Castle and other Prague view points.