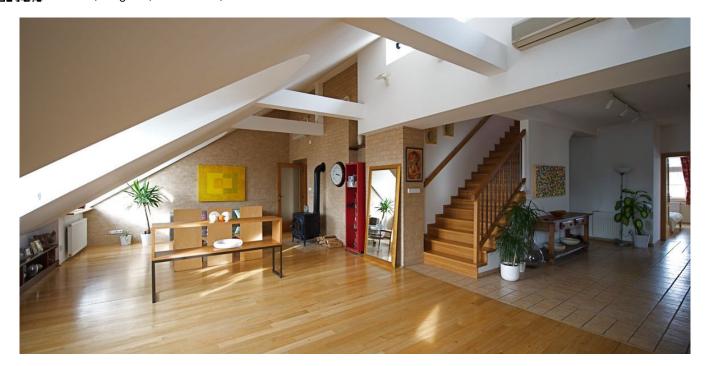

\* Area of the unit according to the Civil Code. The area consists of the sum total area of the entire unit bounded by perimeter walls.

Beautiful 4-5-bedroom 2-bathroom split-level flat with a huge terrace and stunning views of Prague, spreading over the entire 5th floor of a residential building with a lift. Located close to the Vltava riverbank and the Botanical Garden, just a minute walk from tram stop and metro station.

The lower level features an entry hall, open plan living room with fully fitted Italian kitchen and dining area, 4 bedrooms, study, 2 walk-in closets, 2 storage rooms, bathroom with bath tub, second bathroom with bath tub and shower, and guest toilet with bidet. The upper floor offers a glass winter garden surrounded by a 100 m² roof terrace providing amazing panoramic views of the Prague Castle, Petřín Hill, Vyšehrad Castle and other Prague view points.

The equipment includes Zanussi kitchen appliances, wood floors, fireplace, air-conditioning, security system, video entry phone, and central vacuum cleaning system. Common building charges and energies CZK 12000 per month. The apartment is UNFURNISHED. Available from July 2017.