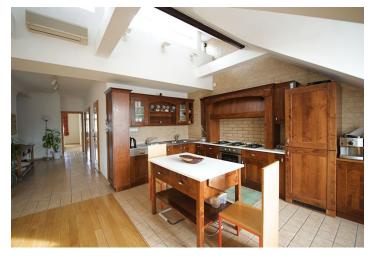

The lower level features an entry hall, open plan living room with fully fitted Italian kitchen and dining area, 4 bedrooms, study, 2 walk-in closets, 2 storage rooms, bathroom with bath tub, second bathroom with bath tub and shower, and guest toilet with bidet. The upper floor offers a glass winter garden surrounded by a 100 m² roof terrace providing amazing panoramic views of the Prague Castle, Petřín Hill, Vyšehrad Castle and other Prague view points.

The equipment includes Zanussi kitchen appliances, wood floors, fireplace, air-conditioning, security system, video entry phone, and central vacuum cleaning system. Common building charges and energies CZK 12000 per month. The apartment is UNFURNISHED. Available from July 2017.