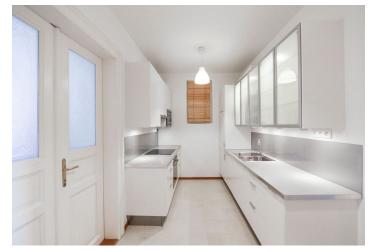

The apartment features a fully fitted kitchen with double doors leading to the living room facing a calm street. The bedroom, complete with an ensuite bathroom (toilet, shower) and walk-in closet also features double doors. There is also a second bedroom facing the courtyard, with a large wardrobe and a full bathroom, (double sink, toilet, bidet, bathtub, glass screen), a niche with a washer and dryer, and an entrance hall.