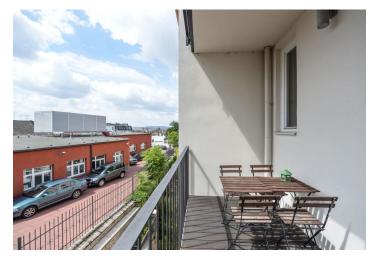

High ceilings, oak parquet floors and quality tiles, central heating, underfloor heating in the bathroom, security camera, dimmable light, TV, satellite TV connection, central switch. Large south-facing balcony with wooden decking.