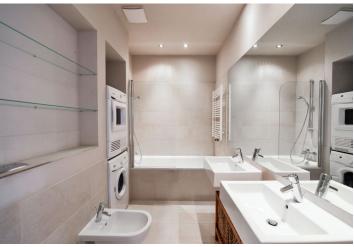

The apartment features a fully fitted kitchen with double doors leading to the living room facing a calm street. The bedroom, complete with an ensuite bathroom (toilet, shower) and walk-in closet also features double doors. There is also a second bedroom facing the courtyard, with a large wardrobe and a full bathroom, (double sink, toilet, bidet, bathtub, glass screen), a niche with a washer and dryer, and an entrance hall.