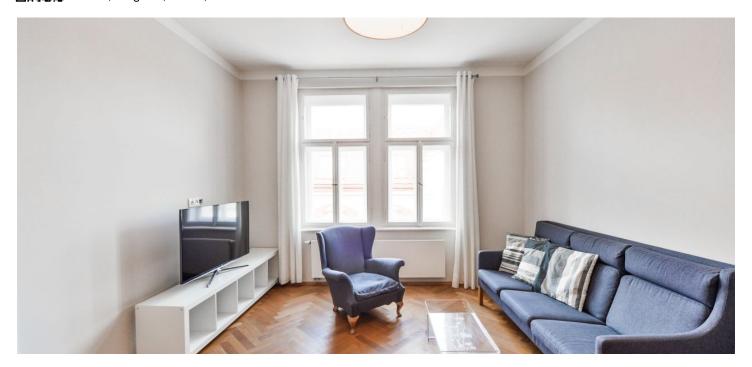

\* Area of the unit according to the Civil Code. The area consists of the sum total area of the entire unit bounded by perimeter walls.

Furnished 4th floor apartment with a balcony in a perfectly renovated classic apartment building with an elevator. Located on an elegant quiet street only a ten-minute walk from the Náměstí Republiky metro station, the city center, and Riegrovy Sady Park.

The apartment features a fully fitted kitchen with double doors leading to the living room facing a calm street. The bedroom, complete with an ensuite bathroom (toilet, shower) and walk-in closet also features double doors. There is also a second bedroom facing the courtyard, with a large wardrobe and a full bathroom, (double sink, toilet, bidet, bathtub, glass screen), a niche with a washer and dryer, and an entrance hall.

High ceilings, oak parquet floors and quality tiles, central heating, underfloor heating in the bathroom, security camera, dimmable light, TV, satellite TV connection, central switch. Large south-facing balcony with wooden decking.