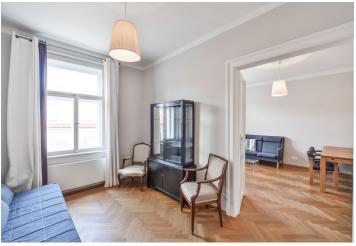

The apartment features a fully fitted kitchen with double doors leading to the living room facing a calm street. The bedroom, complete with an ensuite bathroom (toilet, shower) and walk-in closet also features double doors. There is also a second bedroom facing the courtyard, with a large wardrobe and a full bathroom, (double sink, toilet, bidet, bathtub, glass screen), a niche with a washer and dryer, and an entrance hall.

High ceilings, oak parquet floors and quality tiles, central heating, underfloor heating in the bathroom, security camera, dimmable light, TV, satellite TV connection, central switch. Large south-facing balcony with wooden decking.