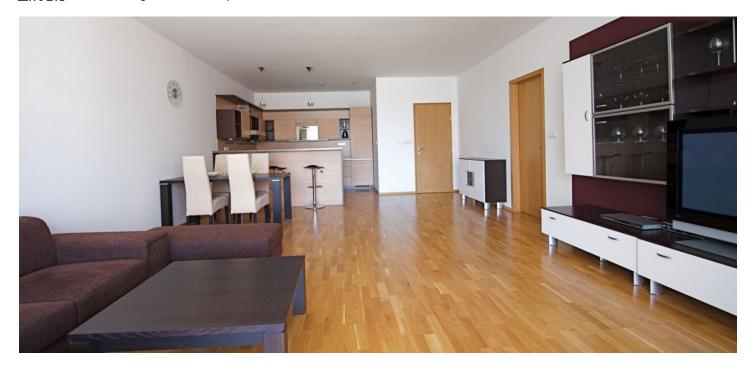

\* Area of the unit according to the Civil Code. The area consists of the sum total area of the entire unit bounded by perimeter walls.

Quality furnished 1-bedroom flat with a spacious terrace and floor-to-ceiling windows on the 3rd floor of a modern residential complex, Korunní Dvůr. Located in the Vinohrady residential neighborhood popular with the expat community.

The flat has an entry hall with built-in wardrobes, fully fitted kitchen open to a large living/dining area, bedroom with a walk-in closet, and bathroom equipped with a bath tub, walk-in shower, sink and toilet. Both main rooms have access to the terrace.

Other features include wood floors, washer, dryer, dishwasher, microwave, flat screen TV, and video entry phone. The complex amenities include 24-hour reception and security service, park-like central courtyard, children's playground, and a cafe. A minute walk to the Flora shopping mall, good connection to the center by metro and tram. Common building charges and utilities CZK 7000/month.