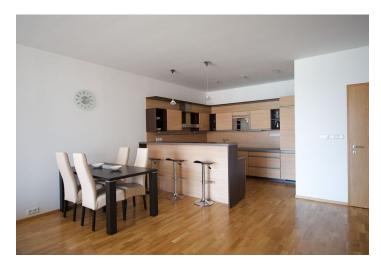

The flat has an entry hall with built-in wardrobes, fully fitted kitchen open to a large living/dining area, bedroom with a walk-in closet, and bathroom equipped with a bath tub, walk-in shower, sink and toilet. Both main rooms have access to the terrace.

Other features include wood floors, washer, dryer, dishwasher, microwave, flat screen TV, and video entry phone. The complex amenities include 24-hour reception and security service, park-like central courtyard, children's playground, and a cafe. A minute walk to the Flora shopping mall, good connection to the center by metro and tram. Common building charges and utilities CZK 7000/month.