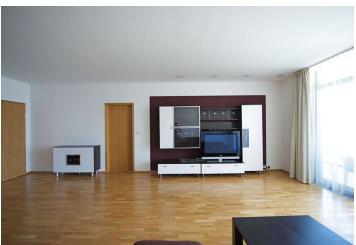

\* Area of the unit according to the Civil Code. The area consists of the sum total area of the entire unit bounded by perimeter walls.

Quality furnished 1-bedroom flat with a spacious terrace and floor-to-ceiling windows on the 3rd floor of a modern residential complex, Korunní Dvůr. Located in the Vinohrady residential neighborhood popular with the expat community.

The flat has an entry hall with built-in wardrobes, fully fitted kitchen open to a large living/dining area, bedroom with a walk-in closet, and bathroom equipped with a bath tub, walk-in shower, sink and toilet. Both main rooms have access to the terrace.

Other features include wood floors, washer, dryer, dishwasher, microwave, flat screen TV, and video entry phone. The complex amenities include 24-hour reception and security service, park-like central courtyard, children's playground, and a cafe. A minute walk to the Flora shopping mall, good connection to the center by metro and tram. Common building charges and utilities CZK 7000/month.