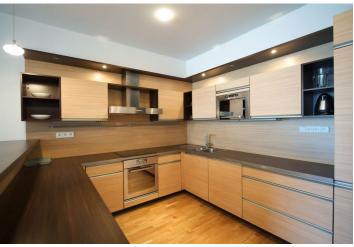

\* Area of the unit according to the Civil Code. The area consists of the sum total area of the entire unit bounded by perimeter walls.

Quality furnished 1-bedroom flat with a spacious terrace and floor-to-ceiling windows on the 3rd floor of a modern residential complex, Korunní Dvůr. Located in the Vinohrady residential neighborhood popular with the expat community.

The flat has an entry hall with built-in wardrobes, fully fitted kitchen open to a large living/dining area, bedroom with a walk-in closet, and bathroom equipped with a bath tub, walk-in shower, sink and toilet. Both main rooms have access to the terrace.

Other features include wood floors, washer, dryer, dishwasher, microwave, flat screen TV, and video entry phone. The complex amenities include 24-hour reception and security service, park-like central courtyard, children's playground, and a cafe. A minute walk to the Flora shopping mall, good connection to the center by metro and tram. Common building charges and utilities CZK 7000/month.