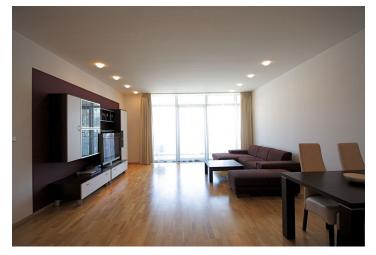

\* Area of the unit according to the Civil Code. The area consists of the sum total area of the entire unit bounded by perimeter walls.

Quality furnished 1-bedroom flat with a spacious terrace and floor-to-ceiling windows on the 3rd floor of a modern residential complex, Korunní Dvůr. Located in the Vinohrady residential neighborhood popular with the expat community.

The flat has an entry hall with built-in wardrobes, fully fitted kitchen open to a large living/dining area, bedroom with a walk-in closet, and bathroom equipped with a bath tub, walk-in shower, sink and toilet. Both main rooms have access to the terrace.

Other features include wood floors, washer, dryer, dishwasher, microwave, flat screen TV, and video entry phone. The complex amenities include 24-hour reception and security service, park-like central courtyard, children's playground, and a cafe. A minute walk to the Flora shopping mall, good connection to the center by metro and tram. Common building charges and utilities CZK 7000/month.