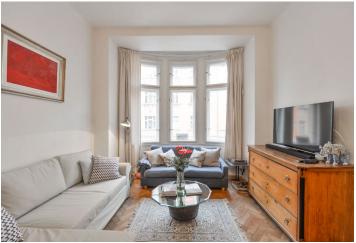

\* Area of the unit according to the Civil Code. The area consists of the sum total area of the entire unit bounded by perimeter walls.

Fully furnished reconstructed 1-bedroom flat with preserved original details, on the first floor of a renovated traditional building with lift.

The flat has living room separated by a partition from a fully fitted kitchen with dining area, one bedroom, shower bathroom (bidet, toilet), guest toilet, storage room, and entrance hall.

High ceilings, solid wood parquet floors, security entry door, washer, dishwasher. Easy parking on the street. Common building charges and deposit for utilities CZK 3.600/month. Available from September 2018.