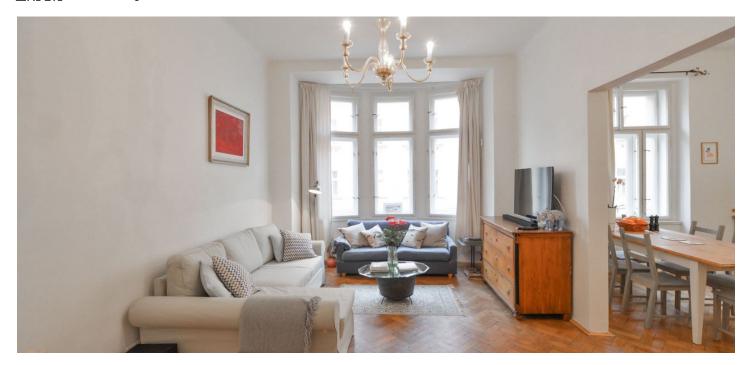

\* Area of the unit according to the Civil Code. The area consists of the sum total area of the entire unit bounded by perimeter walls.

Fully furnished reconstructed 1-bedroom flat with preserved original details, on the first floor of a renovated traditional building with lift.

The flat has living room separated by a partition from a fully fitted kitchen with dining area, one bedroom, shower bathroom (bidet, toilet), guest toilet, storage room, and entrance hall.

High ceilings, solid wood parquet floors, security entry door, washer, dishwasher. Easy parking on the street. Common building charges and deposit for utilities CZK 3.600/month. Available from September 2018.