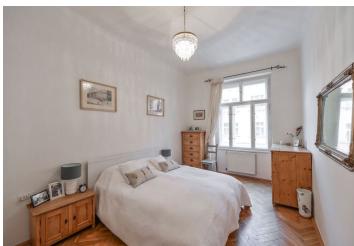

The flat has living room separated by a partition from a fully fitted kitchen with dining area, one bedroom, shower bathroom (bidet, toilet), guest toilet, storage room, and entrance hall.

High ceilings, solid wood parquet floors, security entry door, washer, dishwasher. Easy parking on the street. Common building charges and deposit for utilities CZK 3.600/month. Available from September 2018.