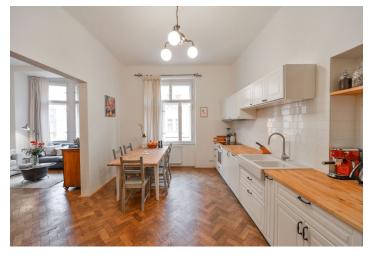

The flat has living room separated by a partition from a fully fitted kitchen with dining area, one bedroom, shower bathroom (bidet, toilet), guest toilet, storage room, and entrance hall.

High ceilings, solid wood parquet floors, security entry door, washer, dishwasher. Easy parking on the street. Common building charges and deposit for utilities CZK 3.600/month. Available from September 2018.