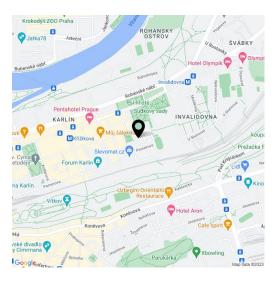

Located in a quiet street in the rapidly developing district of Prague 8 - Karlín, with very quick access to the city center, a few blocks from metro station Křižíkova, just a 15 min. walk from the city center. The area benefits from a number of new cafes, bars and restaurants, as well as the nearby bike path along the Vltava river.