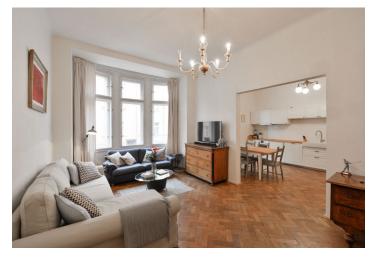

\* Area of the unit according to the Civil Code. The area consists of the sum total area of the entire unit bounded by perimeter walls.

Fully furnished reconstructed 1-bedroom flat with preserved original details, on the first floor of a renovated traditional building with lift.

The flat has living room separated by a partition from a fully fitted kitchen with dining area, one bedroom, shower bathroom (bidet, toilet), guest toilet, storage room, and entrance hall.

High ceilings, solid wood parquet floors, security entry door, washer, dishwasher. Easy parking on the street. Common building charges and deposit for utilities CZK 3.600/month. Available from September 2018.