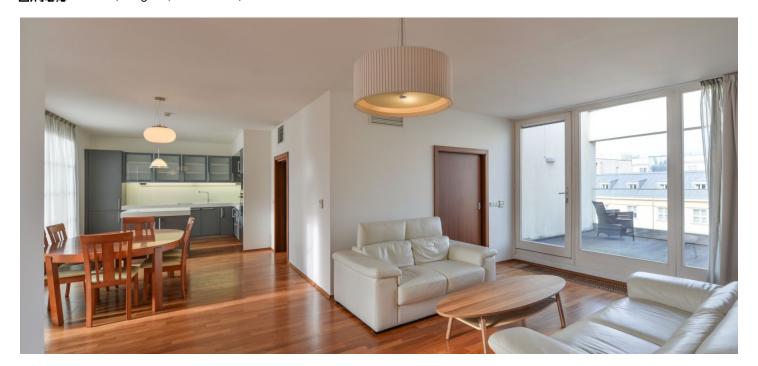

\* Area of the unit according to the Civil Code. The area consists of the sum total area of the entire unit bounded by perimeter walls.

Top quality Prague rental. This comfortable 3-bedroom 3-bathroom splitlevel flat with 2 terraces is situated in a newly restored 19th-century Neo-Classicist palace with 24-hour reception and parking. Located just a three minute walk to Wenceslas Square and a ten minute walk to the Old Town Square. 5th and 6th floor with entrance on both floors and a lift.

The upper floor includes a spacious entry hall with built-in wardrobes, living room with terrace access, fully fitted open plan kitchen, and shower bathroom with sink and toilet with bidet shower. Downstairs are the three bedrooms - master bedroom with built-in wardrobes and full en-suite bathroom, and the third bathroom (shower, sink, toilet with bidet shower). There is a spacious roof terrace overlooking the typical Prague rooftops and the Petřín hill.

Parquet floors throughout, ample storage space, air-conditioning, security doors, washer, dryer, dishwasher, microwave, video entry phone, alarm, telephone line/Internet, satellite TV connection. Basement storage. One parking space included, second one possible for an additional fee. Trams steps away, metro a few minute walk. Deposit for common building charges and utilities CZK 12.500/month.