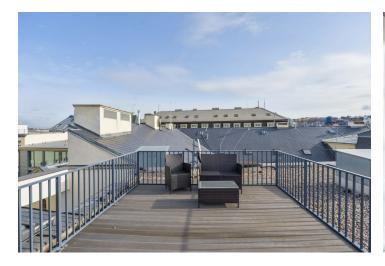

The upper floor includes a spacious entry hall with built-in wardrobes, living room with terrace access, fully fitted open plan kitchen, and shower bathroom with sink and toilet with bidet shower. Downstairs are the three bedrooms - master bedroom with built-in wardrobes and full en-suite bathroom, and the third bathroom (shower, sink, toilet with bidet shower). There is a spacious roof terrace overlooking the typical Prague rooftops and the Petřín hill.