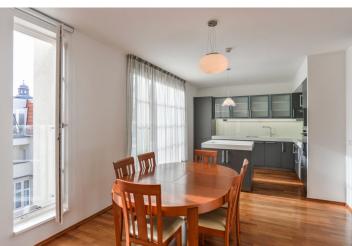

\* Area of the unit according to the Civil Code. The area consists of the sum total area of the entire unit bounded by perimeter walls.

Top quality Prague rental. This comfortable 3-bedroom 3-bathroom splitlevel flat with 2 terraces is situated in a newly restored 19th-century Neo-Classicist palace with 24-hour reception and parking. Located just a three minute walk to Wenceslas Square and a ten minute walk to the Old Town Square. 5th and 6th floor with entrance on both floors and a lift.

The upper floor includes a spacious entry hall with built-in wardrobes, living room with terrace access, fully fitted open plan kitchen, and shower bathroom with sink and toilet with bidet shower. Downstairs are the three bedrooms - master bedroom with built-in wardrobes and full en-suite bathroom, and the third bathroom (shower, sink, toilet with bidet shower). There is a spacious roof terrace overlooking the typical Prague rooftops and the Petřín hill.

Parquet floors throughout, ample storage space, air-conditioning, security doors, washer, dryer, dishwasher, microwave, video entry phone, alarm, telephone line/Internet, satellite TV connection. Basement storage. One parking space included, second one possible for an additional fee. Trams steps away, metro a few minute walk. Deposit for common building charges and utilities CZK 12.500/month.