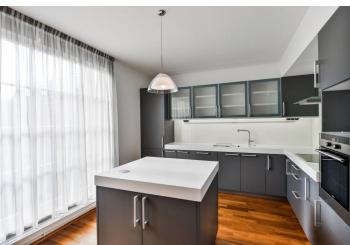

The upper floor includes a spacious entry hall with built-in wardrobes, living room with terrace access, fully fitted open plan kitchen, and shower bathroom with sink and toilet with bidet shower. Downstairs are the three bedrooms - master bedroom with built-in wardrobes and full en-suite bathroom, and the third bathroom (shower, sink, toilet with bidet shower). There is a spacious roof terrace overlooking the typical Prague rooftops and the Petřín hill.

Parquet floors throughout, ample storage space, air-conditioning, security doors, washer, dryer, dishwasher, microwave, video entry phone, alarm, telephone line/Internet, satellite TV connection. Basement storage. One parking space included, second one possible for an additional fee. Trams steps away, metro a few minute walk. Deposit for common building charges and utilities CZK 12.500/month.