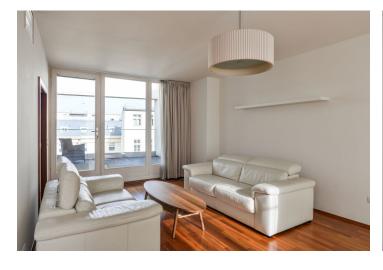

The upper floor includes a spacious entry hall with built-in wardrobes, living room with terrace access, fully fitted open plan kitchen, and shower bathroom with sink and toilet with bidet shower. Downstairs are the three bedrooms - master bedroom with built-in wardrobes and full en-suite bathroom, and the third bathroom (shower, sink, toilet with bidet shower). There is a spacious roof terrace overlooking the typical Prague rooftops and the Petřín hill.