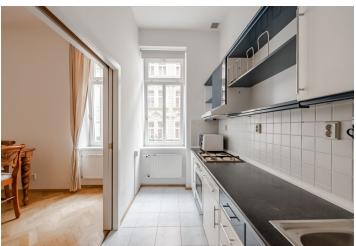

The interior features living room with sliding doors leading to a fully fitted and equipped kitchen, entry hall with a built-in wardrobe and a guest toilet. The bedrooms and bathrooms are situated in a separate part of the flat - the master bedroom includes a walk-in closet and en-suite bathroom (tub, walkin shower, toilet), the second bathroom has a walk-in shower. There is plenty of built-in storage available.

Other features include oak parquet floors and tiles, high ceilings, large windows, roller blinds, secure triple locking door, washer, dryer, dishwasher, microwave, TV and audio entry phone. Common building charges CZK 2000/month. Electricity and gas will be transferred to the tenant's name. Available from 1st of September 2021.