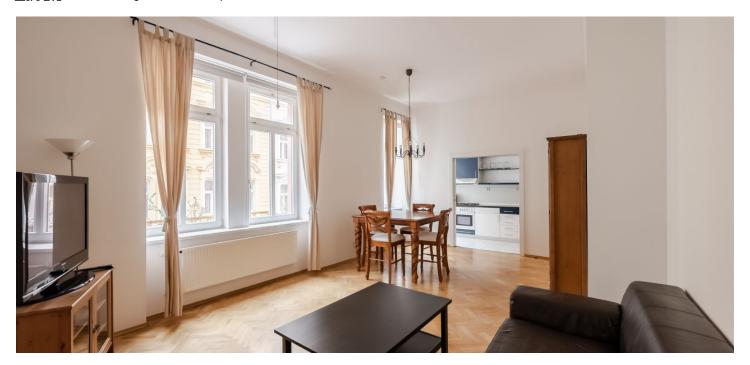

\* Area of the unit according to the Civil Code. The area consists of the sum total area of the entire unit bounded by perimeter walls.

Bright partly furnished 2-bedroom 2-bathroom flat situated on the first floor of a completely reconstructed (1998) traditional building with a lift. Located in a lovely residential neighborhood of tree-lined streets and parks, sidewalk cafes, restaurants, bars, etc. offering great atmosphere, and with the Havlíčkovy Sady park just down the street. Quick access to the city center, just a two minute walk to Náměstí Míru Square with metro and multiple tram links.

The interior features living room with sliding doors leading to a fully fitted and equipped kitchen, entry hall with a built-in wardrobe and a guest toilet. The bedrooms and bathrooms are situated in a separate part of the flat - the master bedroom includes a walk-in closet and en-suite bathroom (tub, walkin shower, toilet), the second bathroom has a walk-in shower. There is plenty of built-in storage available.