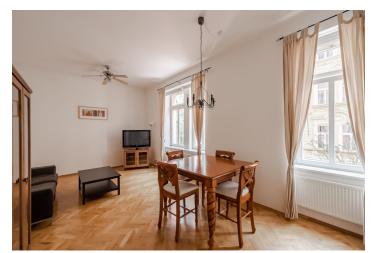

The interior features living room with sliding doors leading to a fully fitted and equipped kitchen, entry hall with a built-in wardrobe and a guest toilet. The bedrooms and bathrooms are situated in a separate part of the flat - the master bedroom includes a walk-in closet and en-suite bathroom (tub, walkin shower, toilet), the second bathroom has a walk-in shower. There is plenty of built-in storage available.