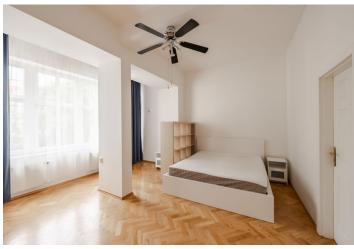

\* Area of the unit according to the Civil Code. The area consists of the sum total area of the entire unit bounded by perimeter walls.

Bright partly furnished 2-bedroom 2-bathroom flat situated on the first floor of a completely reconstructed (1998) traditional building with a lift. Located in a lovely residential neighborhood of tree-lined streets and parks, sidewalk cafes, restaurants, bars, etc. offering great atmosphere, and with the Havlíčkovy Sady park just down the street. Quick access to the city center, just a two minute walk to Náměstí Míru Square with metro and multiple tram links.

The interior features living room with sliding doors leading to a fully fitted and equipped kitchen, entry hall with a built-in wardrobe and a guest toilet. The bedrooms and bathrooms are situated in a separate part of the flat - the master bedroom includes a walk-in closet and en-suite bathroom (tub, walkin shower, toilet), the second bathroom has a walk-in shower. There is plenty of built-in storage available.

Other features include oak parquet floors and tiles, high ceilings, large windows, roller blinds, secure triple locking door, washer, dryer, dishwasher, microwave, TV and audio entry phone. Common building charges CZK 2000/month. Electricity and gas will be transferred to the tenant's name. Available from 1st of September 2021.