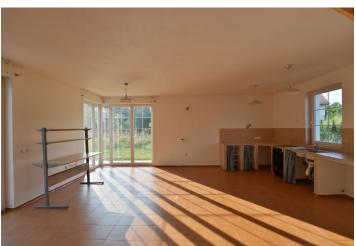

\* Area of the unit according to the Civil Code. The area consists of the sum total area of the entire unit bounded by perimeter walls.

Bright 2-bedroom split-level apartment in an atypical house with a 900 m<sup>2</sup> garden, situated in the picturesque and green residential location in Tuchoměřice, with regular bus links to Dejvická metro station (approx. 20 min.) and the airport (5 min.). Convenient to the ISP international school in Nebušice.

The house consists of three almost identical units connected by a grand triple height atrium with a glass roof and floor heating. This apartment has a ground floor living / dining room with a fitted kitchen and **garden** access (approx. 300 m of garden), and 2 bedrooms, each with a comfortable sleeping loft, shower bathroom with double sink, and a separate toilet on the first floor. Guest toilet off the entrance atrium.

Lots of woodwork, wooden floors and tiles, heated floor in the bathroom, French windows, gas boiler. **Two parking spaces** on the plot available. School, preschool, shopping, medical care, tennis and football club in the area. Service charges and utilities CZK 4,500/month.