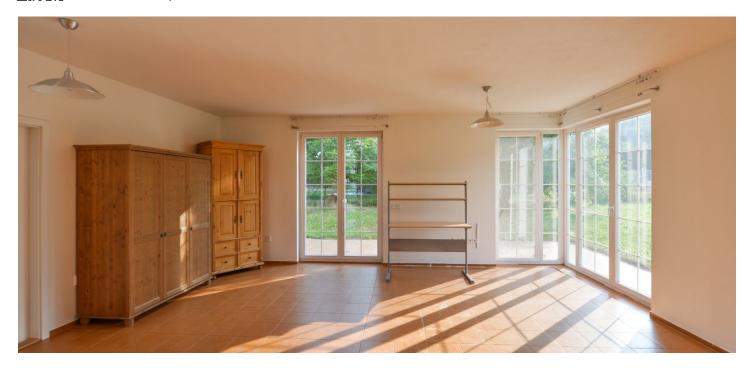

The house consists of three almost identical units connected by a grand triple height atrium with a glass roof and floor heating. This apartment has a ground floor living / dining room with a fitted kitchen and **garden** access (approx. 300 m of garden), and 2 bedrooms, each with a comfortable sleeping loft, shower bathroom with double sink, and a separate toilet on the first floor. Guest toilet off the entrance atrium.

Lots of woodwork, wooden floors and tiles, heated floor in the bathroom, French windows, gas boiler. **Two parking spaces** on the plot available. School, preschool, shopping, medical care, tennis and football club in the area. Service charges and utilities CZK 4,500/month.