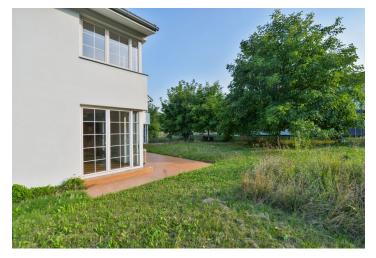

\* Area of the unit according to the Civil Code. The area consists of the sum total area of the entire unit bounded by perimeter walls.

Bright 2-bedroom split-level apartment in an atypical house with a 900 m<sup>2</sup> garden, situated in the picturesque and green residential location in Tuchoměřice, with regular bus links to Dejvická metro station (approx. 20 min.) and the airport (5 min.). Convenient to the ISP international school in Nebušice.

The house consists of three almost identical units connected by a grand triple height atrium with a glass roof and floor heating. This apartment has a ground floor living / dining room with a fitted kitchen and **garden** access (approx. 300 m of garden), and 2 bedrooms, each with a comfortable sleeping loft, shower bathroom with double sink, and a separate toilet on the first floor. Guest toilet off the entrance atrium.