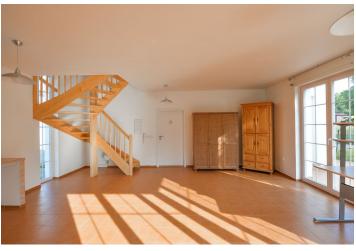

The house consists of three almost identical units connected by a grand triple height atrium with a glass roof and floor heating. This apartment has a ground floor living / dining room with a fitted kitchen and **garden** access (approx. 300 m of garden), and 2 bedrooms, each with a comfortable sleeping loft, shower bathroom with double sink, and a separate toilet on the first floor. Guest toilet off the entrance atrium.

Lots of woodwork, wooden floors and tiles, heated floor in the bathroom, French windows, gas boiler. **Two parking spaces** on the plot available. School, preschool, shopping, medical care, tennis and football club in the area. Service charges and utilities CZK 4,500/month.