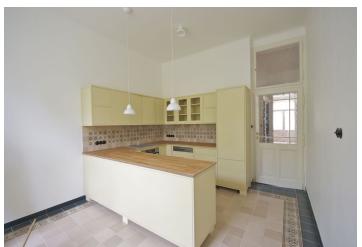

The interior of the apartment features a central entrance hall, living room with balcony access, fully fitted eat-in kitchen with Miele appliances, two bedrooms, bathroom with bathtub and toilet, and a guest toilet.