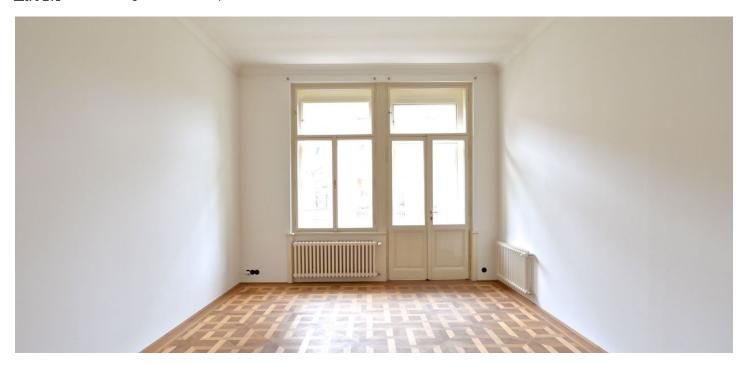

The interior of the apartment features a central entrance hall, living room with balcony access, fully fitted eat-in kitchen with Miele appliances, two bedrooms, bathroom with bathtub and toilet, and a guest toilet.

High ceilings, large windows, double interior doors, solid wood parquet floors, decorative tiles, security entrance door, built-in kitchen appliances. Garage parking can be arranged nearby. Tram connections, a short walk to metro. Common building charges, water and central heating CZK 3500/month + VAT. Electricity will be transferred to the tenant.