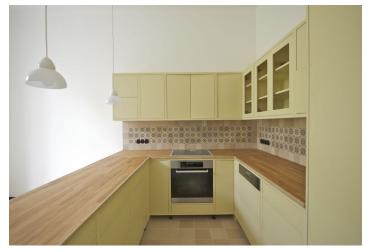

The interior of the apartment features a central entrance hall, living room with balcony access, fully fitted eat-in kitchen with Miele appliances, two bedrooms, bathroom with bathtub and toilet, and a guest toilet.