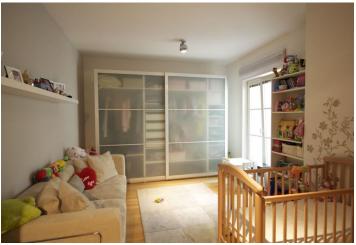

\* Area of the unit according to the Civil Code. The area consists of the sum total area of the entire unit bounded by perimeter walls.

Elegant Prague flat for rent. Unfurnished 3-bedroom 3-bathroom flat on the 3rd floor of a unique residential project consisting of a completely renovated Neo-Classicist building and a new modern building.

This bright apartment has an entry hall with walk-in closet, open plan living room with a fully fitted kitchen and dining area, master bedroom with a walk-through closet and en-suite bathroom, 2nd bedroom, 2nd bathroom, guest bedroom with a walk-in bathroom, and storage room.

Features include high quality wood flooring throughout, French windows, heated floors, and cellar. The project offers 24-hour reception, views of a beautifully matured garden with cafés and great connection to the city center - just a 5 minute walk to Wenceslas Square or Náměstí Republiky Square. Monthly deposit CZK 10000 for building services includes the heat and hot and cold water used in the flat, 24 hour reception and building maintenance costs. Electricity is billed separately. The cost is approximately 2000 CZK/month. Despite the photos the apartment is unfurnished.