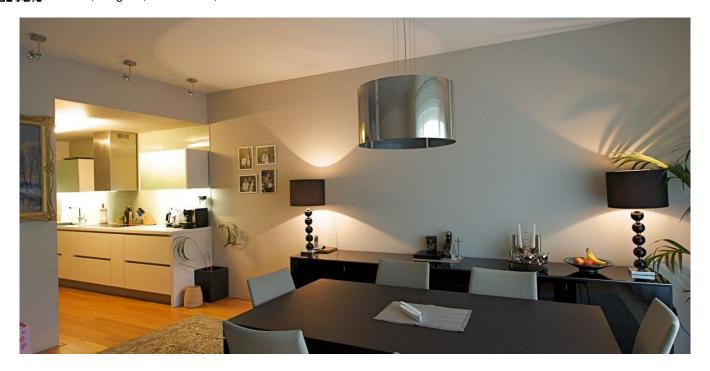

\* Area of the unit according to the Civil Code. The area consists of the sum total area of the entire unit bounded by perimeter walls.

Elegant Prague flat for rent. Unfurnished 3-bedroom 3-bathroom flat on the 3rd floor of a unique residential project consisting of a completely renovated Neo-Classicist building and a new modern building.

This bright apartment has an entry hall with walk-in closet, open plan living room with a fully fitted kitchen and dining area, master bedroom with a walk-through closet and en-suite bathroom, 2nd bedroom, 2nd bathroom, guest bedroom with a walk-in bathroom, and storage room.

Features include high quality wood flooring throughout, French windows, heated floors, and cellar. The project offers 24-hour reception, views of a beautifully matured garden with cafés and great connection to the city center - just a 5 minute walk to Wenceslas Square or Náměstí Republiky Square. Monthly deposit CZK 10000 for building services includes the heat and hot and cold water used in the flat, 24 hour reception and building maintenance costs. Electricity is billed separately. The cost is approximately 2000 CZK/month. Despite the photos the apartment is unfurnished.