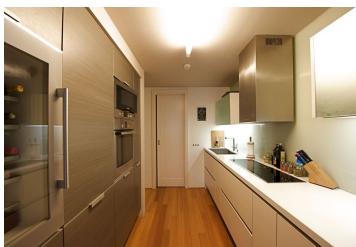

This bright apartment has an entry hall with walk-in closet, open plan living room with a fully fitted kitchen and dining area, master bedroom with a walk-through closet and en-suite bathroom, 2nd bedroom, 2nd bathroom, guest bedroom with a walk-in bathroom, and storage room.

Features include high quality wood flooring throughout, French windows, heated floors, and cellar. The project offers 24-hour reception, views of a beautifully matured garden with cafés and great connection to the city center - just a 5 minute walk to Wenceslas Square or Náměstí Republiky Square. Monthly deposit CZK 10000 for building services includes the heat and hot and cold water used in the flat, 24 hour reception and building maintenance costs. Electricity is billed separately. The cost is approximately 2000 CZK/month. Despite the photos the apartment is unfurnished.