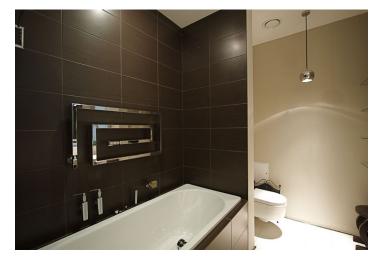

This bright apartment has an entry hall with walk-in closet, open plan living room with a fully fitted kitchen and dining area, master bedroom with a walk-through closet and en-suite bathroom, 2nd bedroom, 2nd bathroom, guest bedroom with a walk-in bathroom, and storage room.