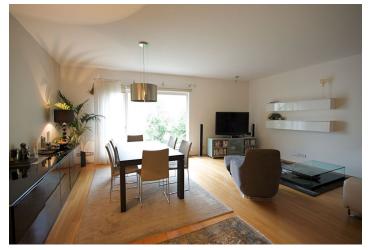

\* Area of the unit according to the Civil Code. The area consists of the sum total area of the entire unit bounded by perimeter walls.

Elegant Prague flat for rent. Unfurnished 3-bedroom 3-bathroom flat on the 3rd floor of a unique residential project consisting of a completely renovated Neo-Classicist building and a new modern building.

This bright apartment has an entry hall with walk-in closet, open plan living room with a fully fitted kitchen and dining area, master bedroom with a walk-through closet and en-suite bathroom, 2nd bedroom, 2nd bathroom, guest bedroom with a walk-in bathroom, and storage room.

Features include high quality wood flooring throughout, French windows, heated floors, and cellar. The project offers 24-hour reception, views of a beautifully matured garden with cafés and great connection to the city center - just a 5 minute walk to Wenceslas Square or Náměstí Republiky Square. Monthly deposit CZK 10000 for building services includes the heat and hot and cold water used in the flat, 24 hour reception and building maintenance costs. Electricity is billed separately. The cost is approximately 2000 CZK/month. Despite the photos the apartment is unfurnished.