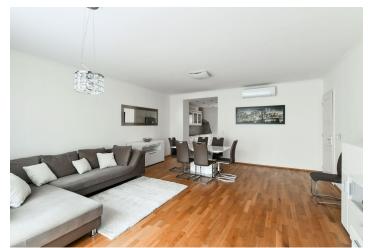

The spacious living room is open to a modern kitchen and connected to the terrace. There is also a bedroom, a bathroom, a hallway, and a guest toilet.

The high-quality equipment includes, for example, large-format wooden windows, wooden floors, security entrance doors, a complete kitchen with built-in appliances, or an automatic sliding awning over the terrace. Central heating. The purchase price includes a garage parking space and storage space in the basement and cellar. Residents can use the carefully maintained garden in the courtyard.