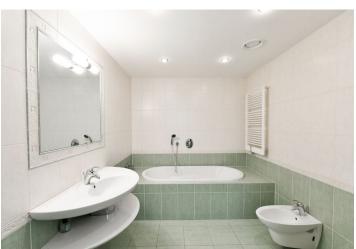

The spacious living room is open to a modern kitchen and connected to the terrace. There is also a bedroom, a bathroom, a hallway, and a guest toilet.

The high-quality equipment includes, for example, large-format wooden windows, wooden floors, security entrance doors, a complete kitchen with built-in appliances, or an automatic sliding awning over the terrace. Central heating. The purchase price includes a garage parking space and storage space in the basement and cellar. Residents can use the carefully maintained garden in the courtyard.