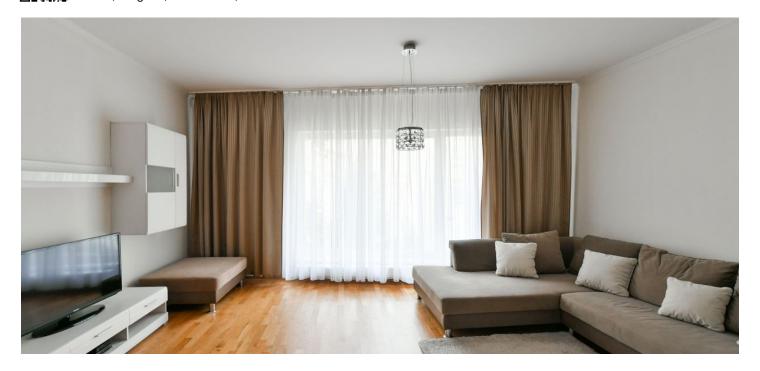

The spacious living room is open to a modern kitchen and connected to the terrace. There is also a bedroom, a bathroom, a hallway, and a guest toilet.

The high-quality equipment includes, for example, large-format wooden windows, wooden floors, security entrance doors, a complete kitchen with built-in appliances, or an automatic sliding awning over the terrace. Central heating. The purchase price includes a garage parking space and storage space in the basement and cellar. Residents can use the carefully maintained garden in the courtyard.