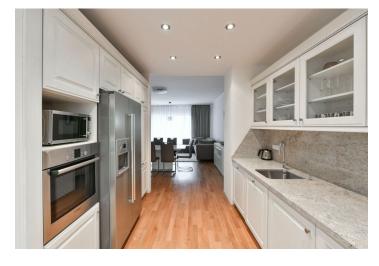

The spacious living room is open to a modern kitchen and connected to the terrace. There is also a bedroom, a bathroom, a hallway, and a guest toilet.

The high-quality equipment includes, for example, large-format wooden windows, wooden floors, security entrance doors, a complete kitchen with built-in appliances, or an automatic sliding awning over the terrace. Central heating. The purchase price includes a garage parking space and storage space in the basement and cellar. Residents can use the carefully maintained garden in the courtyard.