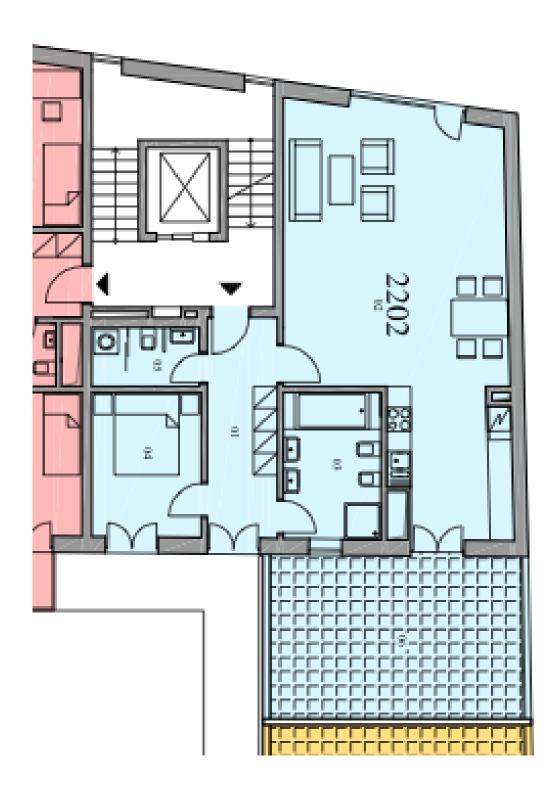

t-in appliances, or an automatic sliding awning over the terrace. Central heating. The purchase price includes a garage parking space and storage space in the basement and cellar. Residents can use the carefully maintained garden in the courtyard.

The attractive location is close to **Wenceslas Square** and **Republic Square**, as well as line B and C metro stations and the Prague Main Railway Station with many domestic and international connections. A tram stop with several lines, including those that run at night, is a few steps away. All civic amenities, including quality restaurants and cultural and sports facilities, are within walking distance.

Interior 83.31 m², terrace 23.87 m², cellar 3.05 m².





## Apartment One-bedroom (2+kk)

83 m², Prague 1, Nové Město, Senovážné náměstí