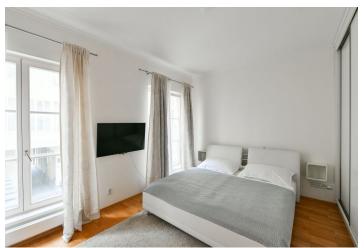

The spacious living room is open to a modern kitchen and connected to the terrace. There is also a bedroom, a bathroom, a hallway, and a guest toilet.

The high-quality equipment includes, for example, large-format wooden windows, wooden floors, security entrance doors, a complete kitchen with built-in appliances, or an automatic sliding awning over the terrace. Central heating. The purchase price includes a garage parking space and storage space in the basement and cellar. Residents can use the carefully maintained garden in the courtyard.