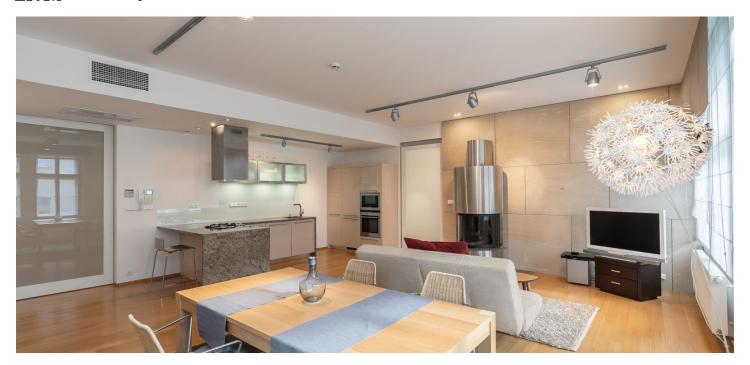

\* Area of the unit according to the Civil Code. The area consists of the sum total area of the entire unit bounded by perimeter walls.

Centrally located, this fully refurbished and furnished 2-bedroom apartment on the 4th floor of a classic late 19th century building, superbly renovated with attention to detail and retrofitted with an elevator, offers modern living, high-quality finishes, and a lively central location. The apartment is situated on a quiet street mere steps from Náměstí Republiky Square with the Palladium shopping mall, tram stops, and a metro station. A ten-minute walk to Old Town as well as Wenceslas Square.

The interior features a spacious entrance hall, a bright living room with a **fireplace** and a fully fitted open plan kitchen, a master bedroom with an ensuite bathroom (bathtub, walk-in shower, sink, toilet), a second bedroom, and a guest toilet with sink.

**Air-conditioning**, security entry door, **bamboo flooring**, heated tiles in the bathroom, **marble kitchen counter top**, central gas heating, sliding glass interior doors, washer, dryer, dishwasher, microwave oven, TV, WiFi, alarm that can be connected to a security agency, video entry phone, camera system in the building. The apartment can be rented without furniture or for a short term of six months at a higher rent. A parking space is included. Common building charges, water, heating CZK 7,000month. Gas and electricity will be transferred to the tenant. Available from October 2022.