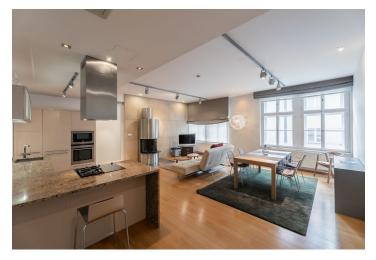

\* Area of the unit according to the Civil Code. The area consists of the sum total area of the entire unit bounded by perimeter walls.

Centrally located, this fully refurbished and furnished 2-bedroom apartment on the 4th floor of a classic late 19th century building, superbly renovated with attention to detail and retrofitted with an elevator, offers modern living, high-quality finishes, and a lively central location. The apartment is situated on a quiet street mere steps from Náměstí Republiky Square with the Palladium shopping mall, tram stops, and a metro station. A ten-minute walk to Old Town as well as Wenceslas Square.

The interior features a spacious entrance hall, a bright living room with a **fireplace** and a fully fitted open plan kitchen, a master bedroom with an ensuite bathroom (bathtub, walk-in shower, sink, toilet), a second bedroom, and a guest toilet with sink.

**Air-conditioning**, security entry door, **bamboo flooring**, heated tiles in the bathroom, **marble kitchen counter top**, central gas heating, sliding glass interior doors, washer, dryer, dishwasher, microwave oven, TV, WiFi, alarm that can be connected to a security agency, video entry phone, camera system in the building. The apartment can be rented without furniture or for a short term of six months at a higher rent. A parking space is included. Common building charges, water, heating CZK 7,000month. Gas and electricity will be transferred to the tenant. Available from October 2022.