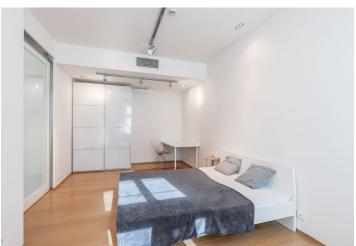

\* Area of the unit according to the Civil Code. The area consists of the sum total area of the entire unit bounded by perimeter walls.

Centrally located, this fully refurbished and furnished 2-bedroom apartment on the 4th floor of a classic late 19th century building, superbly renovated with attention to detail and retrofitted with an elevator, offers modern living, high-quality finishes, and a lively central location. The apartment is situated on a quiet street mere steps from Náměstí Republiky Square with the Palladium shopping mall, tram stops, and a metro station. A ten-minute walk to Old Town as well as Wenceslas Square.

The interior features a spacious entrance hall, a bright living room with a **fireplace** and a fully fitted open plan kitchen, a master bedroom with an ensuite bathroom (bathtub, walk-in shower, sink, toilet), a second bedroom, and a guest toilet with sink.

**Air-conditioning**, security entry door, **bamboo flooring**, heated tiles in the bathroom, **marble kitchen counter top**, central gas heating, sliding glass interior doors, washer, dryer, dishwasher, microwave oven, TV, WiFi, alarm that can be connected to a security agency, video entry phone, camera system in the building. The apartment can be rented without furniture or for a short term of six months at a higher rent. A parking space is included. Common building charges, water, heating CZK 7,000month. Gas and electricity will be transferred to the tenant. Available from October 2022.