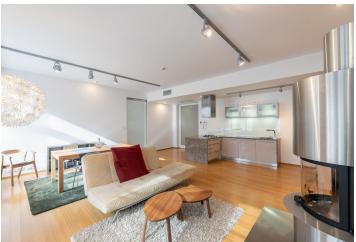

\* Area of the unit according to the Civil Code. The area consists of the sum total area of the entire unit bounded by perimeter walls.

Centrally located, this fully refurbished and furnished 2-bedroom apartment on the 4th floor of a classic late 19th century building, superbly renovated with attention to detail and retrofitted with an elevator, offers modern living, high-quality finishes, and a lively central location. The apartment is situated on a quiet street mere steps from Náměstí Republiky Square with the Palladium shopping mall, tram stops, and a metro station. A ten-minute walk to Old Town as well as Wenceslas Square.

The interior features a spacious entrance hall, a bright living room with a **fireplace** and a fully fitted open plan kitchen, a master bedroom with an ensuite bathroom (bathtub, walk-in shower, sink, toilet), a second bedroom, and a guest toilet with sink.

**Air-conditioning**, security entry door, **bamboo flooring**, heated tiles in the bathroom, **marble kitchen counter top**, central gas heating, sliding glass interior doors, washer, dryer, dishwasher, microwave oven, TV, WiFi, alarm that can be connected to a security agency, video entry phone, camera system in the building. The apartment can be rented without furniture or for a short term of six months at a higher rent. A parking space is included. Common building charges, water, heating CZK 7,000month. Gas and electricity will be transferred to the tenant. Available from October 2022.