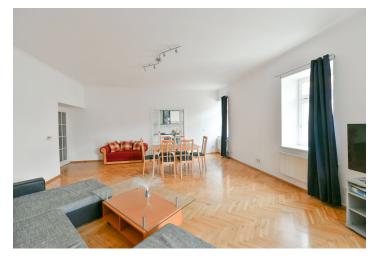

\* Area of the unit according to the Civil Code. The area consists of the sum total area of the entire unit bounded by perimeter walls.

Furnished 3-bedroom 2-bathroom flat situated on the 3rd floor of a completely reconstructed (1998) traditional building with lift. Conveniently located in the popular Vinohrady residential area, a 5-minute walk from Náměstí Míru metro station and trams.

The front part of the apartment features a living room, a fully fitted kitchen separated by a glass sliding door, a walk-in closet, a guest toilet, and entry hall. The private zone is separated and includes a hall with built-in wardrobes, three bedrooms, shower bathroom with sink, and second bathroom with bathtub, double sink and toilet.

Parquet floors, built-in wardrobes in two bedrooms, security door, washer, dryer, dishwasher, TV. Cellar. Video surveillance system connected to a security agency in the building. Garage parking in a lockable garage available for CZK 5500 monthly.