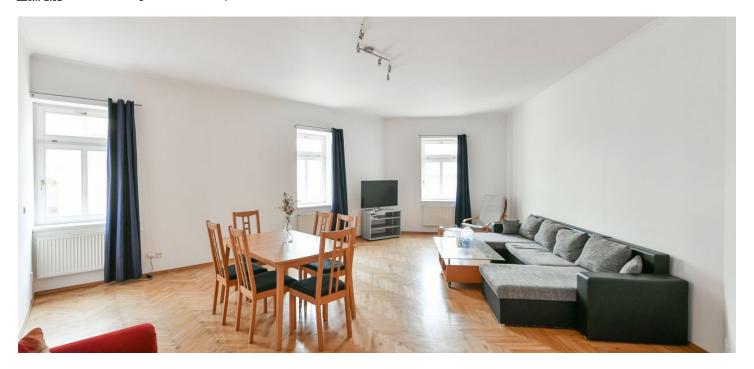

\* Area of the unit according to the Civil Code. The area consists of the sum total area of the entire unit bounded by perimeter walls.

Furnished 3-bedroom 2-bathroom flat situated on the 3rd floor of a completely reconstructed (1998) traditional building with lift. Conveniently located in the popular Vinohrady residential area, a 5-minute walk from Náměstí Míru metro station and trams.

The front part of the apartment features a living room, a fully fitted kitchen separated by a glass sliding door, a walk-in closet, a guest toilet, and entry hall. The private zone is separated and includes a hall with built-in wardrobes, three bedrooms, shower bathroom with sink, and second bathroom with bathtub, double sink and toilet.

Parquet floors, built-in wardrobes in two bedrooms, security door, washer, dryer, dishwasher, TV. Cellar. Video surveillance system connected to a security agency in the building. Garage parking in a lockable garage available for CZK 5500 monthly.