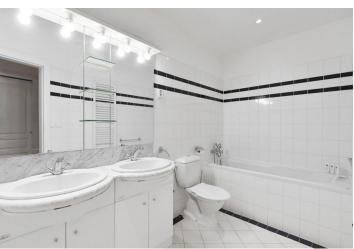

The front part of the apartment features a living room, a fully fitted kitchen separated by a glass sliding door, a walk-in closet, a guest toilet, and entry hall. The private zone is separated and includes a hall with built-in wardrobes, three bedrooms, shower bathroom with sink, and second bathroom with bathtub, double sink and toilet.