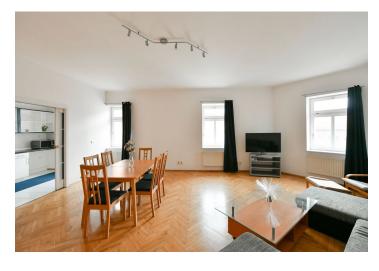

\* Area of the unit according to the Civil Code. The area consists of the sum total area of the entire unit bounded by perimeter walls.

Furnished 3-bedroom 2-bathroom flat situated on the 3rd floor of a completely reconstructed (1998) traditional building with lift. Conveniently located in the popular Vinohrady residential area, a 5-minute walk from Náměstí Míru metro station and trams.

The front part of the apartment features a living room, a fully fitted kitchen separated by a glass sliding door, a walk-in closet, a guest toilet, and entry hall. The private zone is separated and includes a hall with built-in wardrobes, three bedrooms, shower bathroom with sink, and second bathroom with bathtub, double sink and toilet.

Parquet floors, built-in wardrobes in two bedrooms, security door, washer, dryer, dishwasher, TV. Cellar. Video surveillance system connected to a security agency in the building. Garage parking in a lockable garage available for CZK 5500 monthly.