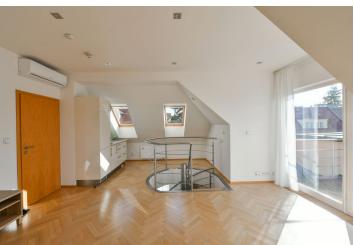

\* Area of the unit according to the Civil Code. The area consists of the sum total area of the entire unit bounded by perimeter walls.

High standard recently refurbished furnished air-conditioned 3-bedroom 2-bathroom split-level attic flat with 3 terraces (total of 26 m²) on the 3rd floor of a reconstructed traditional family villa with a lift and parking. Located in the prestigious Hanspaulka residential neighborhood, with good amenities, three minutes to a bus stop, a short drive to Hradčanská or Dejvická metro stations, and convenient to the airport and international schools.

The lower level includes two bedrooms, living room with terrace, fully fitted kitchen also with terrace access, bathroom (bath tub, double sink, bidet, toilet), walk-in closet and guest toilet, and a spacious entry hall with balcony. The upper floor features and open attic room with a small kitchenette and access to two terraces, third bedroom with terrace access, and shower bathroom with toilet.