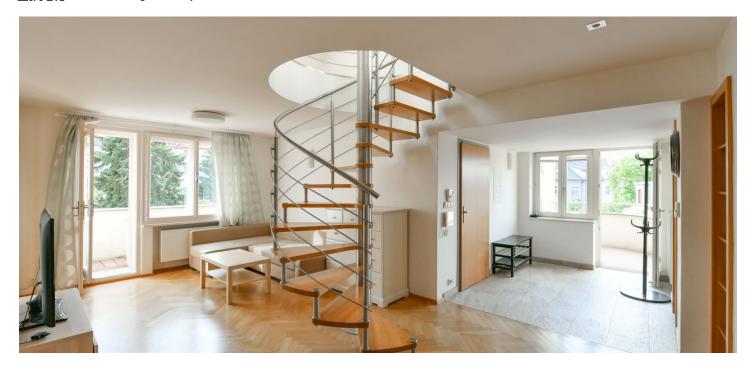

\* Area of the unit according to the Civil Code. The area consists of the sum total area of the entire unit bounded by perimeter walls.

High standard recently refurbished furnished air-conditioned 3-bedroom 2-bathroom split-level attic flat with 3 terraces (total of 26 m²) on the 3rd floor of a reconstructed traditional family villa with a lift and parking. Located in the prestigious Hanspaulka residential neighborhood, with good amenities, three minutes to a bus stop, a short drive to Hradčanská or Dejvická metro stations, and convenient to the airport and international schools.

The lower level includes two bedrooms, living room with terrace, fully fitted kitchen also with terrace access, bathroom (bath tub, double sink, bidet, toilet), walk-in closet and guest toilet, and a spacious entry hall with balcony. The upper floor features and open attic room with a small kitchenette and access to two terraces, third bedroom with terrace access, and shower bathroom with toilet.

Quality materials, parquet and tile floors, security door, built-in wardrobes, gas boiler, alarm, video entry phone, satellite TV connection. Common building charges and utilities approx. CZK 5000/month. Available from January 2022.