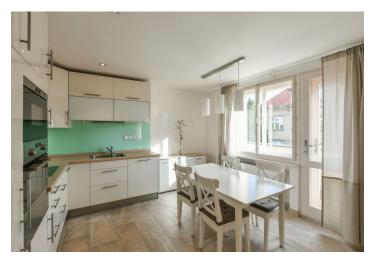

The lower level includes two bedrooms, living room with terrace, fully fitted kitchen also with terrace access, bathroom (bath tub, double sink, bidet, toilet), walk-in closet and guest toilet, and a spacious entry hall with balcony. The upper floor features and open attic room with a small kitchenette and access to two terraces, third bedroom with terrace access, and shower bathroom with toilet.

Quality materials, parquet and tile floors, security door, built-in wardrobes, gas boiler, alarm, video entry phone, satellite TV connection. Common building charges and utilities approx. CZK 5000/month. Available from January 2022.