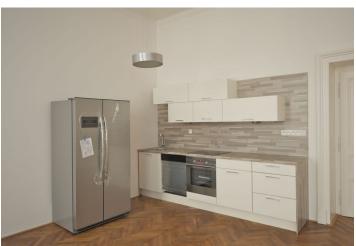

The interior includes three interconnected rooms that can be used as two bedrooms and living room plus a fully fitted open kitchen with dining area, there is a separate master bedroom with an en-suite bathroom (free standing bath tub, sink, toilet) and balcony, shower bathroom with sink and rain shower head, guest toilet, storage room, and a large entry hall.

Lots of preserved original features, original fireplace, large windows, high ceilings, parquet floors throughout, security door, washer, dishwasher, audio entry phone, cellar. Common building charges and utilities are billed separately. Available from July 10th, 2015.