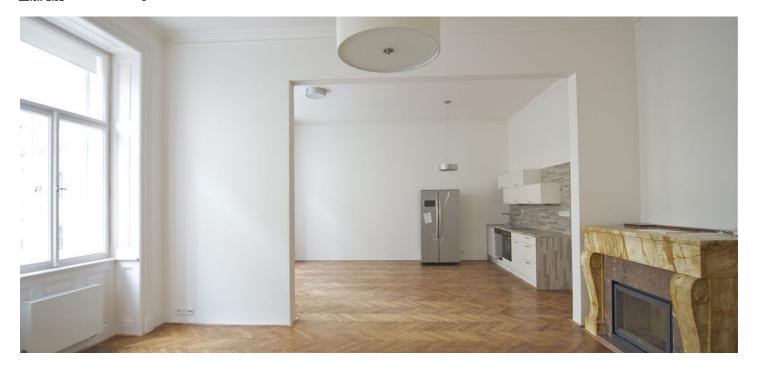

The interior includes three interconnected rooms that can be used as two bedrooms and living room plus a fully fitted open kitchen with dining area, there is a separate master bedroom with an en-suite bathroom (free standing bath tub, sink, toilet) and balcony, shower bathroom with sink and rain shower head, guest toilet, storage room, and a large entry hall.

Lots of preserved original features, original fireplace, large windows, high ceilings, parquet floors throughout, security door, washer, dishwasher, audio entry phone, cellar. Common building charges and utilities are billed separately. Available from July 10th, 2015.