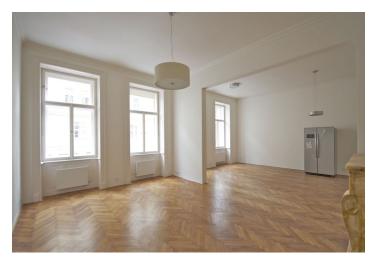

The interior includes three interconnected rooms that can be used as two bedrooms and living room plus a fully fitted open kitchen with dining area, there is a separate master bedroom with an en-suite bathroom (free standing bath tub, sink, toilet) and balcony, shower bathroom with sink and rain shower head, guest toilet, storage room, and a large entry hall.

Lots of preserved original features, original fireplace, large windows, high ceilings, parquet floors throughout, security door, washer, dishwasher, audio entry phone, cellar. Common building charges and utilities are billed separately. Available from July 10th, 2015.