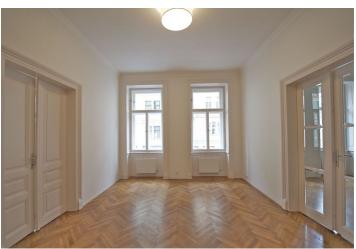

The interior includes three interconnected rooms that can be used as two bedrooms and living room plus a fully fitted open kitchen with dining area, there is a separate master bedroom with an en-suite bathroom (free standing bath tub, sink, toilet) and balcony, shower bathroom with sink and rain shower head, guest toilet, storage room, and a large entry hall.

Lots of preserved original features, original fireplace, large windows, high ceilings, parquet floors throughout, security door, washer, dishwasher, audio entry phone, cellar. Common building charges and utilities are billed separately. Available from July 10th, 2015.