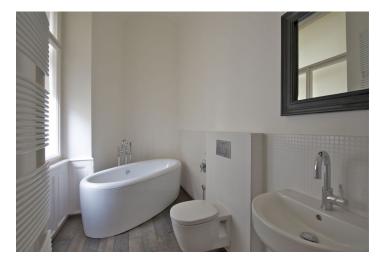

The interior includes three interconnected rooms that can be used as two bedrooms and living room plus a fully fitted open kitchen with dining area, there is a separate master bedroom with an en-suite bathroom (free standing bath tub, sink, toilet) and balcony, shower bathroom with sink and rain shower head, guest toilet, storage room, and a large entry hall.