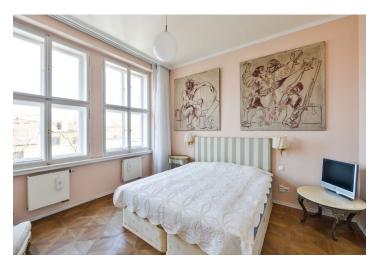

The living area can be fully opened to the entrance hall. In this **west-facing area**, overlooking the open courtyard, there is a bedroom with its own walkin wardrobe (with a connection for a washing machine) and a spacious bathroom (with a bathtub for two, a massage shower, 2 wash basins, a toilet, and a bidet).