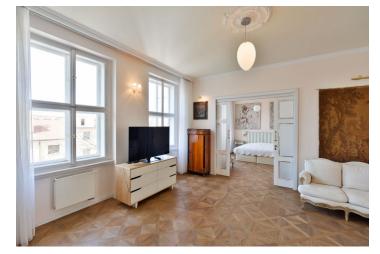

The second part of the apartment consists of a **separate apartment** with a bedroom, a walk-in room (with built-in wardrobes and a built-in kitchen area), and a smaller bathroom (toilet, sink, shower).