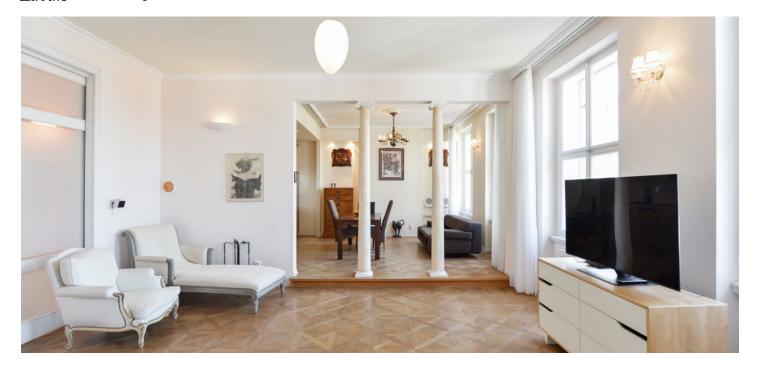

<sup>\*</sup> Area of the unit according to the Civil Code. The area consists of the sum total area of the entire unit bounded by perimeter walls.

Spacious and bright apartment with parking, located on the 3rd floor of an Art Nouveau building with an elevator, just steps from Wenceslas Square. The layout of the apartment offers a living room connected with a large kitchen and a dining room.

The equipment consists of **wooden parquet flooring** in the whole apartment (tile floors in the bathrooms), **casement windows**, a gas boiler, and a videophone. Parking space for rent. **The purchase price includes an original furniture and a fully equipped kitchen with plenty of storage space**.