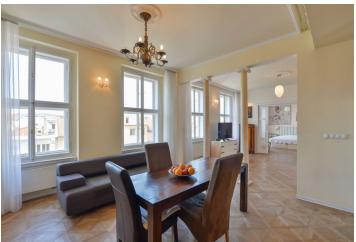

<sup>\*</sup> Area of the unit according to the Civil Code. The area consists of the sum total area of the entire unit bounded by perimeter walls.

Spacious and bright apartment with parking, located on the 3rd floor of an Art Nouveau building with an elevator, just steps from Wenceslas Square. The layout of the apartment offers a living room connected with a large kitchen and a dining room.