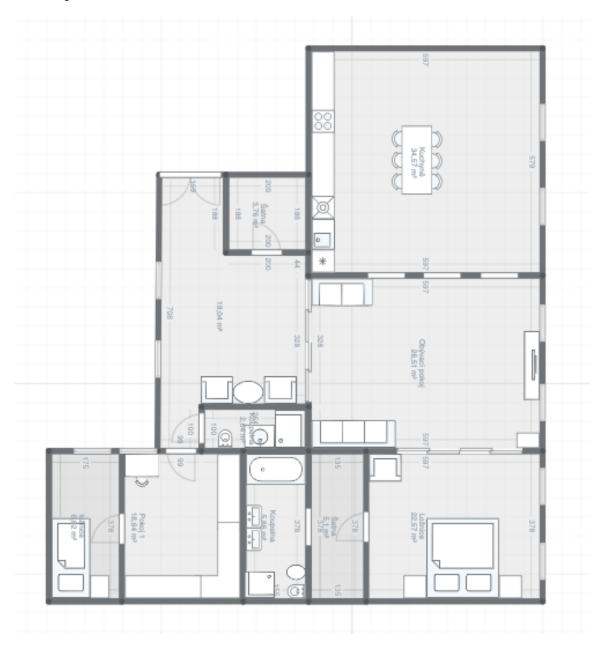

<sup>\*</sup> Area of the unit according to the Civil Code. The area consists of the sum total area of the entire unit bounded by perimeter walls.

Spacious and bright apartment with parking, located on the 3rd floor of an Art Nouveau building with an elevator, just steps from Wenceslas Square. The layout of the apartment offers a living room connected with a large kitchen and a dining room.

The living area can be fully opened to the entrance hall. In this **west-facing area**, overlooking the open courtyard, there is a bedroom with its own walkin wardrobe (with a connection for a washing machine) and a spacious bathroom (with a bathtub for two, a massage shower, 2 wash basins, a toilet, and a bidet).

The second part of the apartment consists of a **separate apartment** with a bedroom, a walk-in room (with built-in wardrobes and a built-in kitchen area), and a smaller bathroom (toilet, sink, shower).

The equipment consists of **wooden parquet flooring** in the whole apartment (tile floors in the bathrooms), **casement windows**, a gas boiler, and a videophone. Parking space for rent. **The purchase price includes an original furniture and a fully equipped kitchen with plenty of storage space**.