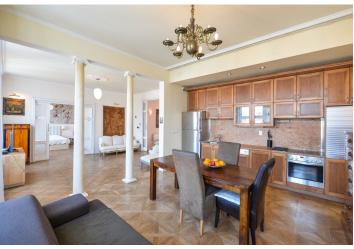

<sup>\*</sup> Area of the unit according to the Civil Code. The area consists of the sum total area of the entire unit bounded by perimeter walls.

Spacious and bright apartment with parking, located on the 3rd floor of an Art Nouveau building with an elevator, just steps from Wenceslas Square. The layout of the apartment offers a living room connected with a large kitchen and a dining room.

The equipment consists of **wooden parquet flooring** in the whole apartment (tile floors in the bathrooms), **casement windows**, a gas boiler, and a videophone. Parking space for rent. **The purchase price includes an original furniture and a fully equipped kitchen with plenty of storage space**.

The building is situated in an attractive location in the very center of Prague, just a few steps from Wenceslas Square, on a street without noisy bars or clubs. Nearby are tram stops and metro stations of all lines as well as all services: restaurants, bars, cafes, shops, theaters, offices, and doctors' offices.