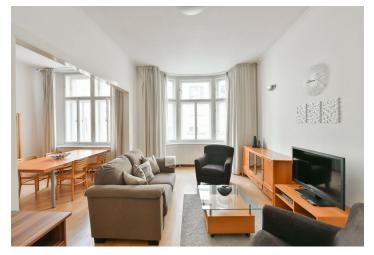

The apartment offers a living room with a fully fitted and equipped open plan kitchen and a dining area, two bedrooms facing the courtyard, one with a **walk-in closet** and access to the **balcony**, a bathroom with a bathtub and a toilet, a separate guest toilet, a utility room, and a central entrance hall with built-in wardrobes.