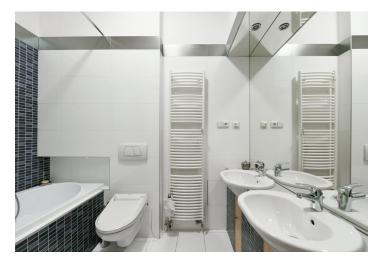

The apartment offers a living room with a fully fitted and equipped open plan kitchen and a dining area, two bedrooms facing the courtyard, one with a **walk-in closet** and access to the **balcony**, a bathroom with a bathtub and a toilet, a separate guest toilet, a utility room, and a central entrance hall with built-in wardrobes.