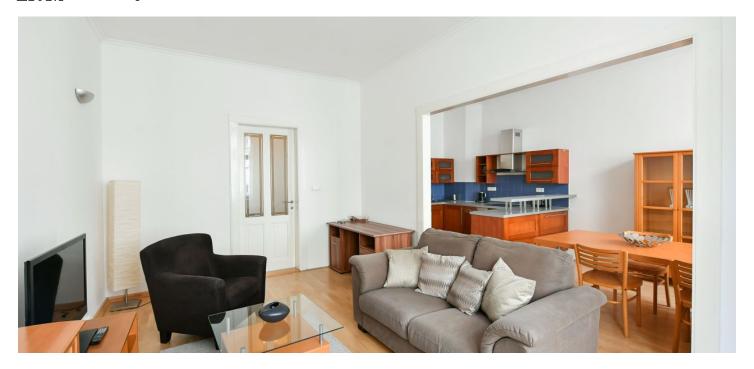

\* Size of the unit according to the Housing Act.
The area consists of the sum total of the internal area of every room.

This furnished renovated 2-bedroom apartment with a balcony is situated on the second floor of a completely renovated Art Nouveau building with an elevator and preserved original details. Set in a prime central location within walking distance of Old Town Square and the Vltava riverbank, two blocks from luxurious Pařížská Street, with full amenities within easy reach.

The apartment offers a living room with a fully fitted and equipped open plan kitchen and a dining area, two bedrooms facing the courtyard, one with a **walk-in closet** and access to the **balcony**, a bathroom with a bathtub and a toilet, a separate guest toilet, a utility room, and a central entrance hall with built-in wardrobes.

**Hardwood floors**, tiles, security entry door, TV, microwave oven, dishwasher, washing machine, vacuum cleaner, gas boiler.

Brno