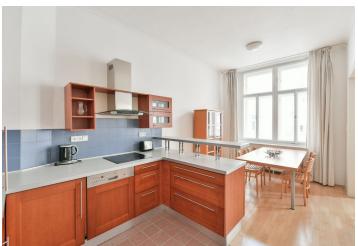

The apartment offers a living room with a fully fitted and equipped open plan kitchen and a dining area, two bedrooms facing the courtyard, one with a **walk-in closet** and access to the **balcony**, a bathroom with a bathtub and a toilet, a separate guest toilet, a utility room, and a central entrance hall with built-in wardrobes.