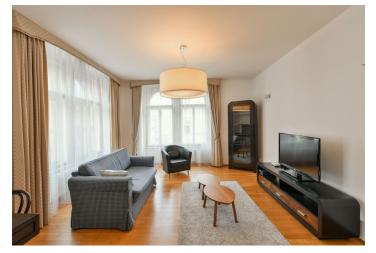

The interior includes an open plan living/dining room with a fully fitted kitchen and study, one bedroom with a dressing room, a bathroom with a bathtub and toilet, a laundry room, and an entry hall with built-in wardrobes.

Oak floors, built-in kitchen appliances, built-in wardrobes with plenty of storage space, floor-to-ceiling windows, recessed lighting, washer, dryer, dishwasher, microwave, TV, audio entry phone, security entry door, cellar. The apartment has designer light fixtures throughout and furniture custommade by a carpenter.