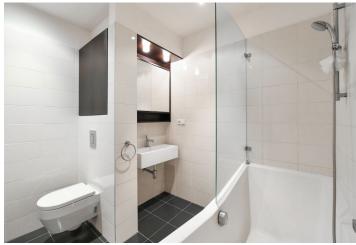

The interior includes an open plan living/dining room with a fully fitted kitchen and study, one bedroom with a dressing room, a bathroom with a bathtub and toilet, a laundry room, and an entry hall with built-in wardrobes.