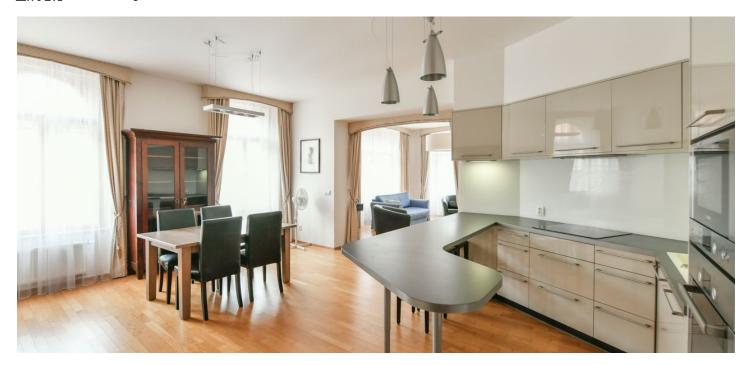

The interior includes an open plan living/dining room with a fully fitted kitchen and study, one bedroom with a dressing room, a bathroom with a bathtub and toilet, a laundry room, and an entry hall with built-in wardrobes.

Oak floors, built-in kitchen appliances, built-in wardrobes with plenty of storage space, floor-to-ceiling windows, recessed lighting, washer, dryer, dishwasher, microwave, TV, audio entry phone, security entry door, cellar. The apartment has designer light fixtures throughout and furniture custommade by a carpenter.