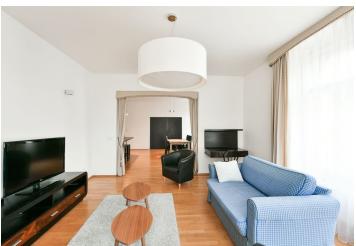

The interior includes an open plan living/dining room with a fully fitted kitchen and study, one bedroom with a dressing room, a bathroom with a bathtub and toilet, a laundry room, and an entry hall with built-in wardrobes.

Oak floors, built-in kitchen appliances, built-in wardrobes with plenty of storage space, floor-to-ceiling windows, recessed lighting, washer, dryer, dishwasher, microwave, TV, audio entry phone, security entry door, cellar. The apartment has designer light fixtures throughout and furniture custommade by a carpenter.