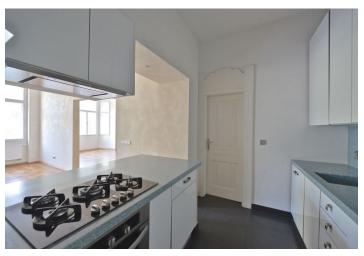

The interior includes living room with a fireplace and bay window, connected by a partition to a spacious dining room with a fully fitted kitchen, both oriented to the park, two air-conditioned bedrooms facing the courtyard, en-suite shower bathroom with toilet, bathroom with bath tub, bidet and toilet, and entry hall with decorative tiling.

Spacious rooms, solid wood parquet floors, security entry door, quality bathroom equipment, dishwasher, microwave oven, audio entry phone. Monthly deposit for common building charges and utilities CZK 4000.