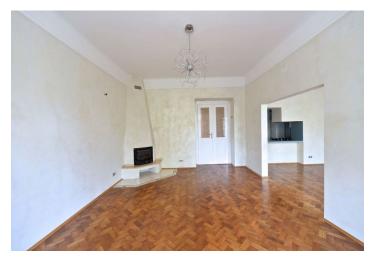

The interior includes living room with a fireplace and bay window, connected by a partition to a spacious dining room with a fully fitted kitchen, both oriented to the park, two air-conditioned bedrooms facing the courtyard, en-suite shower bathroom with toilet, bathroom with bath tub, bidet and toilet, and entry hall with decorative tiling.