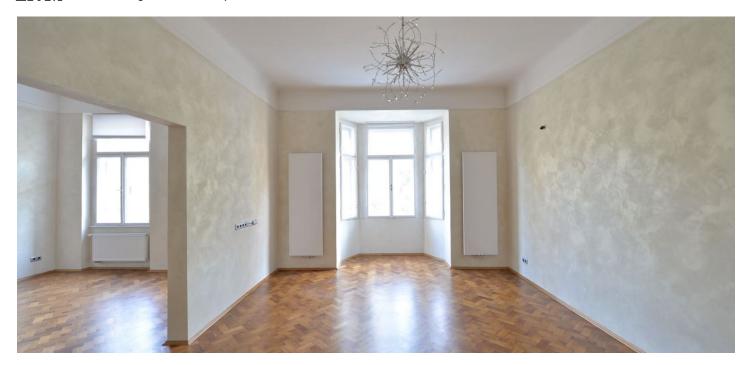

The interior includes living room with a fireplace and bay window, connected by a partition to a spacious dining room with a fully fitted kitchen, both oriented to the park, two air-conditioned bedrooms facing the courtyard, en-suite shower bathroom with toilet, bathroom with bath tub, bidet and toilet, and entry hall with decorative tiling.