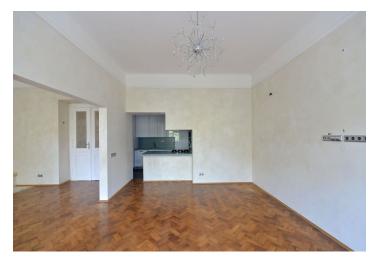

The interior includes living room with a fireplace and bay window, connected by a partition to a spacious dining room with a fully fitted kitchen, both oriented to the park, two air-conditioned bedrooms facing the courtyard, en-suite shower bathroom with toilet, bathroom with bath tub, bidet and toilet, and entry hall with decorative tiling.