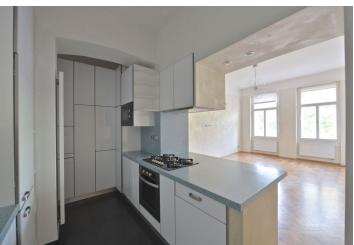

The interior includes living room with a fireplace and bay window, connected by a partition to a spacious dining room with a fully fitted kitchen, both oriented to the park, two air-conditioned bedrooms facing the courtyard, en-suite shower bathroom with toilet, bathroom with bath tub, bidet and toilet, and entry hall with decorative tiling.

Spacious rooms, solid wood parquet floors, security entry door, quality bathroom equipment, dishwasher, microwave oven, audio entry phone. Monthly deposit for common building charges and utilities CZK 4000.