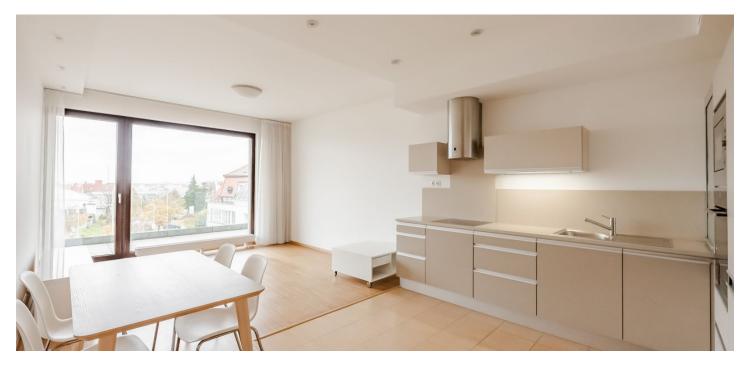

\* Size of the unit according to the Housing Act. The area consists of the sum total of the internal area of every room. Modern furnished apartment with a 16 sq. m. terrace on the 4th floor of a recently built residential project with a reception and parking. Located in a Vinohrady residential neighborhood popular with the expat community, a minute's walk from the Flora shopping mall, with quick connections to the city center by metro and tram. Tram stop in front of the building.

The interior includes a living room with a fully fitted open plan kitchen and full glass wall leading to the terrace, one bedroom with built-in wardrobes and access to the terrace, a bathroom with a bathtub, sink, and lots of storage space, a separate toilet with a sink and bidet shower, a fitted walk-in closet, and an entry hall.

Air-conditioning in the living room, wooden floors, exterior electric blinds, recessed lighting, security door, washer, dryer, dishwasher, microwave, video entry phone. Elevator straight from the garage. Basement storage unit available. One parking space included, one more available at an extra charge.