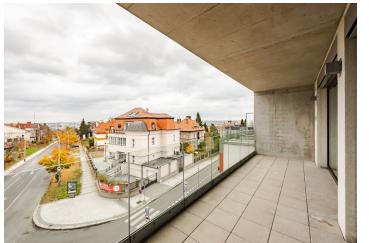

#### Apartment One-bedroom (2+kk)

85 m², Prague 10, Vinohrady, Korunní

| Total area       | 101 m²                                                                               |
|------------------|--------------------------------------------------------------------------------------|
| Floor area*      | 85 m²                                                                                |
| Terrace          | 16 m²                                                                                |
| Parking          | Parking available.                                                                   |
| Garage           | Yes                                                                                  |
| Cellar           | Yes                                                                                  |
| Service price    | Common building charges<br>CZK 5,562/month. Electricity<br>- transfer to the tenant. |
| PENB             | G                                                                                    |
| Reference number | 8651                                                                                 |
| Available from   | Immediately                                                                          |

\* Size of the unit according to the Housing Act. The area consists of the sum total of the internal area of every room. Modern furnished apartment with a 16 sq. m. terrace on the 4th floor of a recently built residential project with a reception and parking. Located in a Vinohrady residential neighborhood popular with the expat community, a minute's walk from the Flora shopping mall, with quick connections to the city center by metro and tram. Tram stop in front of the building.