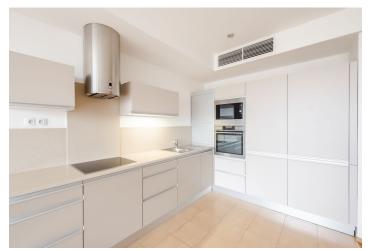

The interior includes a living room with a fully fitted open plan kitchen and full glass wall leading to the terrace, one bedroom with built-in wardrobes and access to the terrace, a bathroom with a bathtub, sink, and lots of storage space, a separate toilet with a sink and bidet shower, a fitted walk-in closet, and an entry hall.

Air-conditioning in the living room, wooden floors, exterior electric blinds, recessed lighting, security door, washer, dryer, dishwasher, microwave, video entry phone. Elevator straight from the garage. Basement storage unit available. One parking space included, one more available at an extra charge.