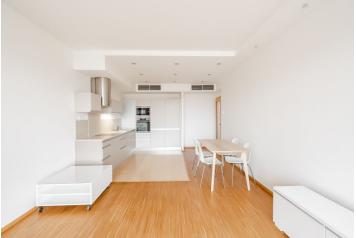

\* Size of the unit according to the Housing Act. The area consists of the sum total of the internal area of every room. Modern furnished apartment with a 16 sq. m. terrace on the 4th floor of a recently built residential project with a reception and parking. Located in a Vinohrady residential neighborhood popular with the expat community, a minute's walk from the Flora shopping mall, with quick connections to the city center by metro and tram. Tram stop in front of the building.

The interior includes a living room with a fully fitted open plan kitchen and full glass wall leading to the terrace, one bedroom with built-in wardrobes and access to the terrace, a bathroom with a bathtub, sink, and lots of storage space, a separate toilet with a sink and bidet shower, a fitted walk-in closet, and an entry hall.